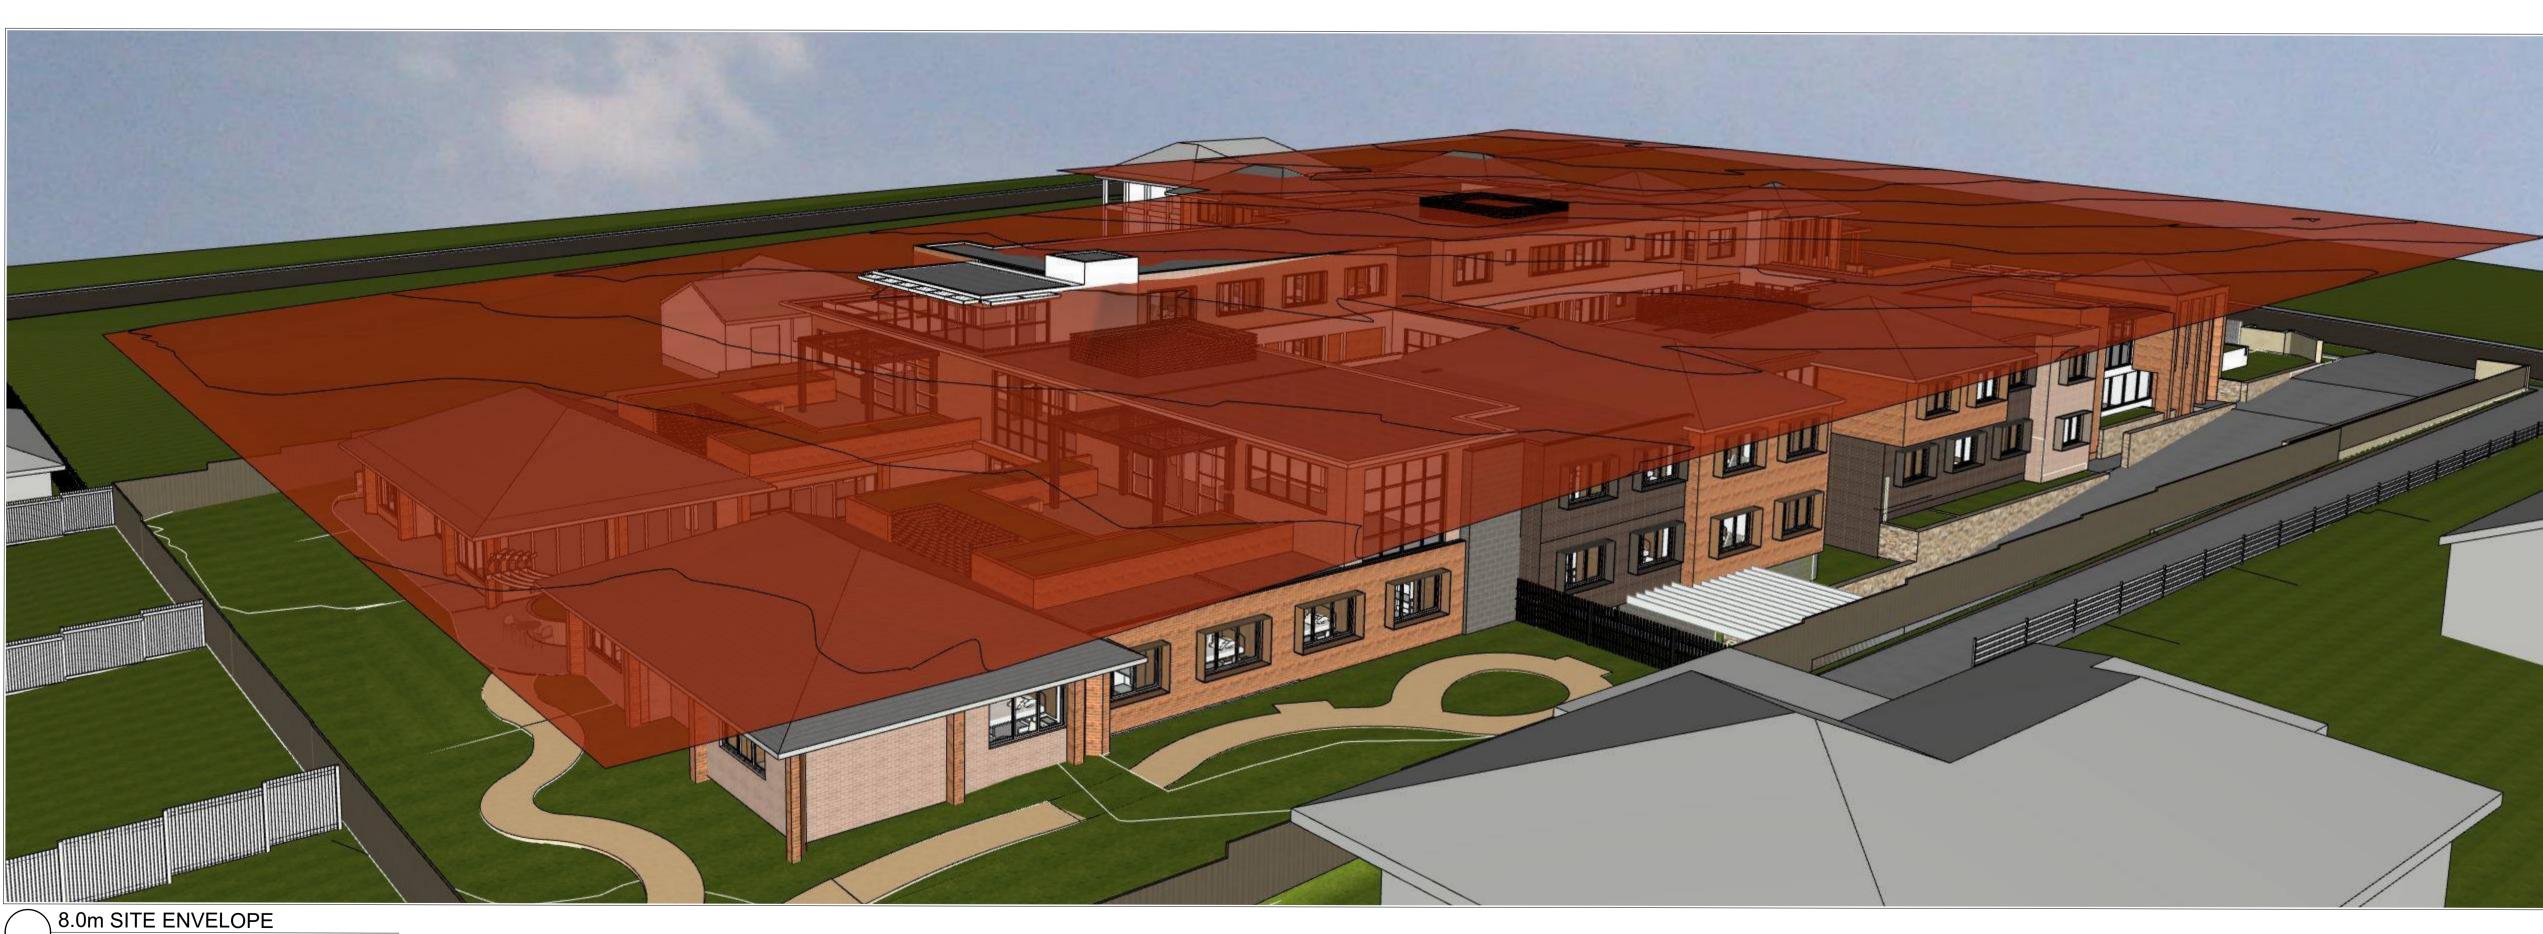

PROPOSED AGED CARE FACILITY 65-71 BURDETT STREET, HORNSBY THOMPSON LOTS 2-4 DP 22368
HEALTH CARE FOR THOMPSON HEALTH CARE

THOMPSON HEALTH HORNSBY REAR 25% SETBACK AND EGRESS DIAGRAMS 1:200 @ A1 DVI / DH PROJECT NO. 1818 DA-18