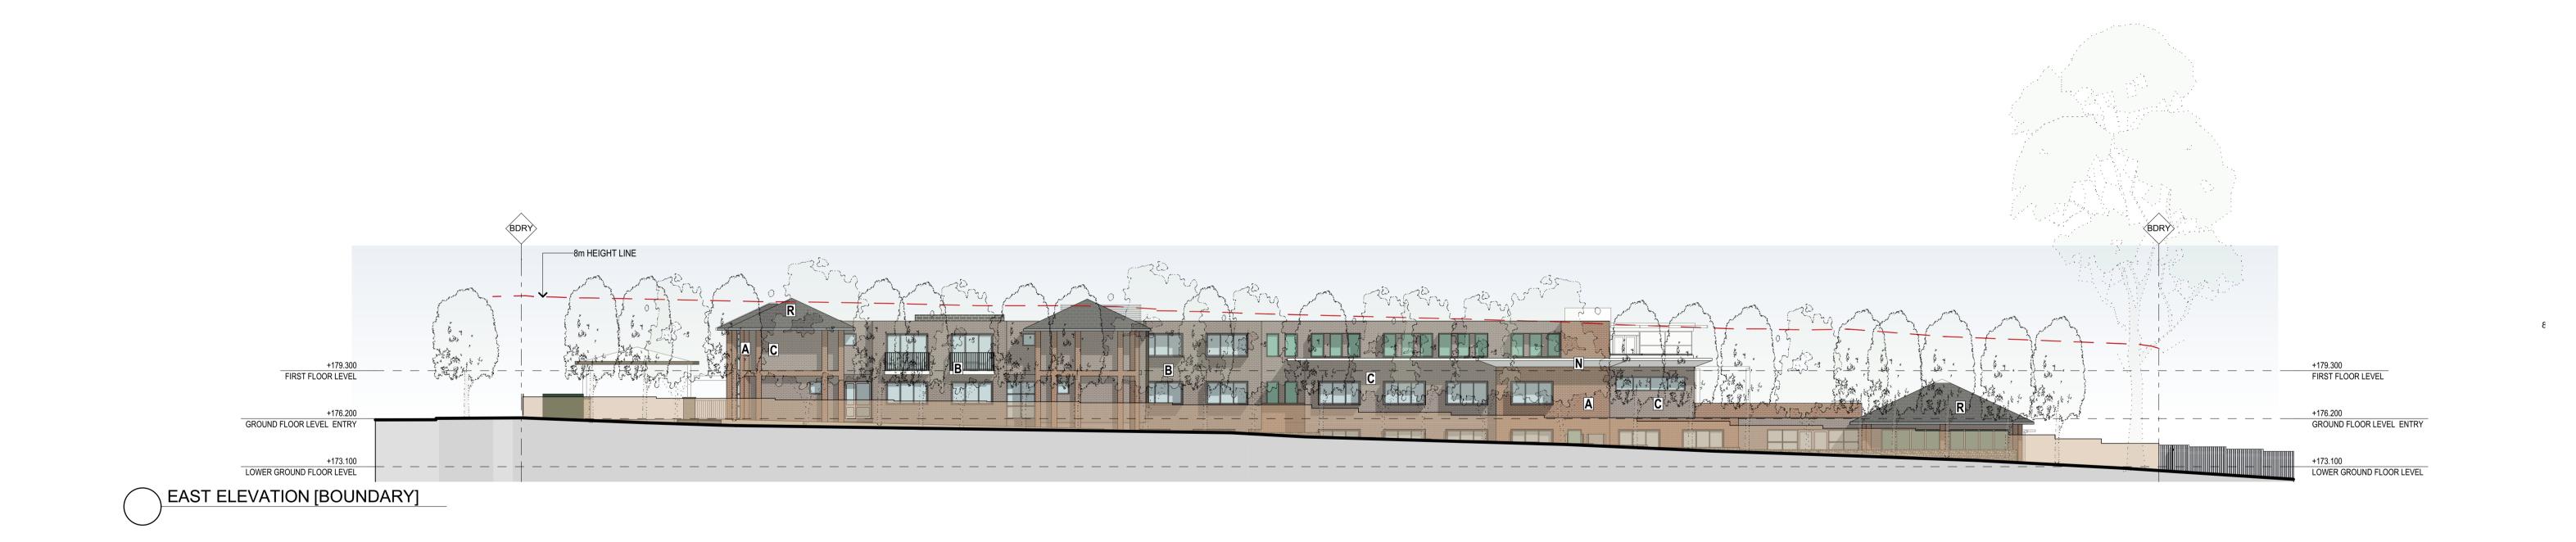

10/08/2021

GARTNERTROVATO A 47/90 MONA VALE ROAD
PO BOX 1122
MONA VALE, NEW 2103
P +61 2 9979 4411
F +61 2 9979 4422
E STA@G-T.COM.AU  
 Issue Date
 Rev
 Description

 MAR. 2021
 C
 REVISED DA AND ADDITIONAL INFORMATION
 JULY 2021 D ISSUED FOR SECTION 34 CONFERENCE 12.08.211 E SECTION 34 SUBMISSION

**THOMPSON HEALTH HORNSBY** SECTIONS [SHEET 01] PROPOSED AGED CARE FACILITY 65-71 BURDETT STREET, HORNSBY THOMPSON LOTS 2-4 DP 22368
HEALTH CARE FOR THOMPSON HEALTH CARE

1:200 @ A1 PROJECT NO. 1818 DVI / DH 10/08/2021 DA-12