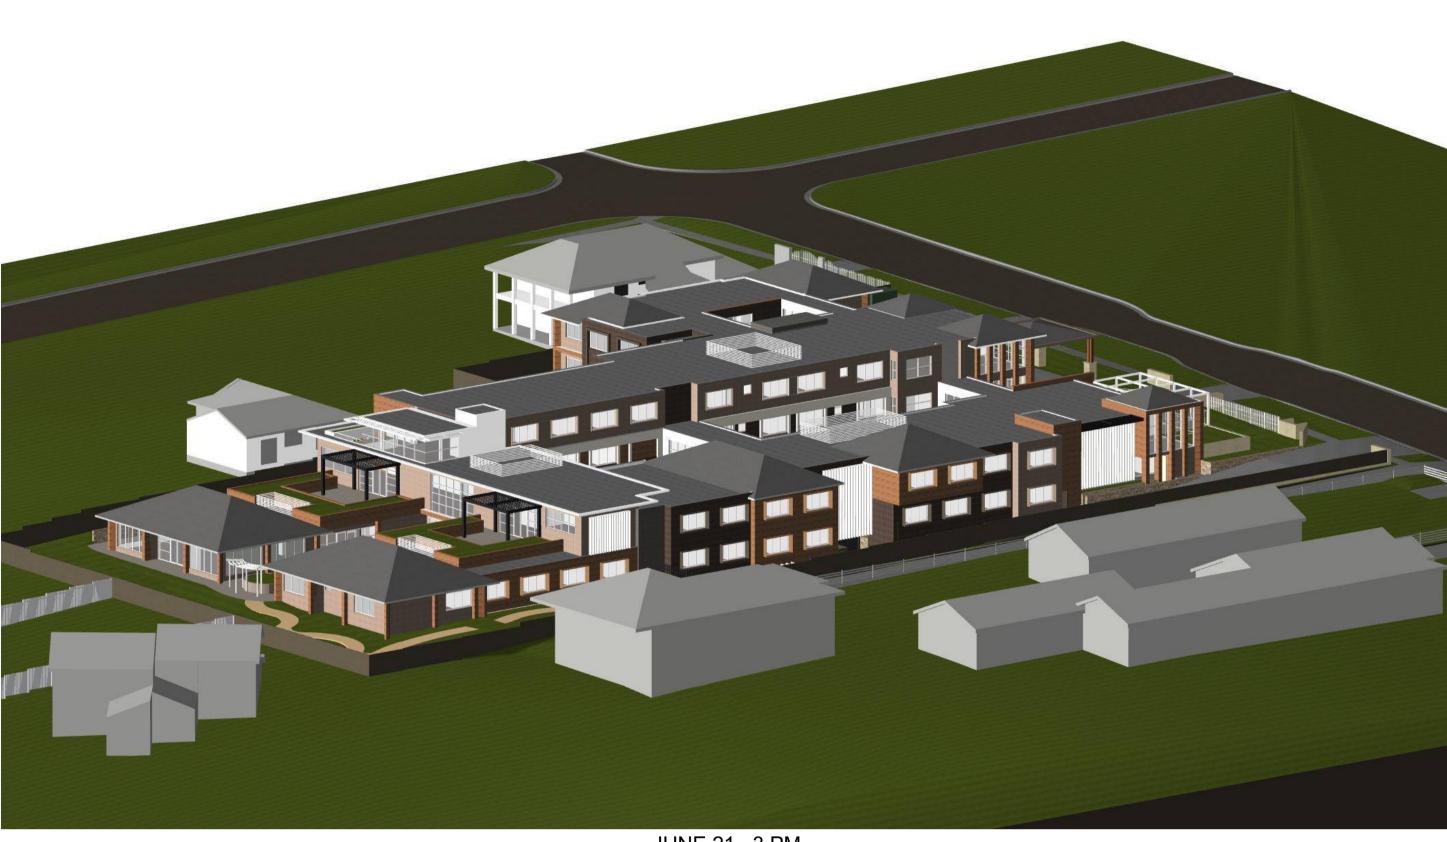

PROPOSED AGED CARE FACILITY 65-71 BURDETT STREET, HORNSBY

THOMPSON HEALTH HORNSBY 3D VIEWS 1:200.20, 1:199.51, 1:1**45**/31 @HA1 project no. drawing no. 1818 DA-15 THOMPSON LOTS 2-4 DP 22368
HEALTH CARE FOR THOMPSON HEALTH CARE

BURDETT STREET SOUTH EAST VIEW

BURDETT STREET SOUTH WEST VIEW

Issue Date Rev Description Drawn Checked

MAR. 2021 C REVISED DA AND ADDITIONAL INFORMATION THOMPSON HEALTH HORNSBY

JULY 2021 D ISSUED FOR SECTION 34 CONFERENCE