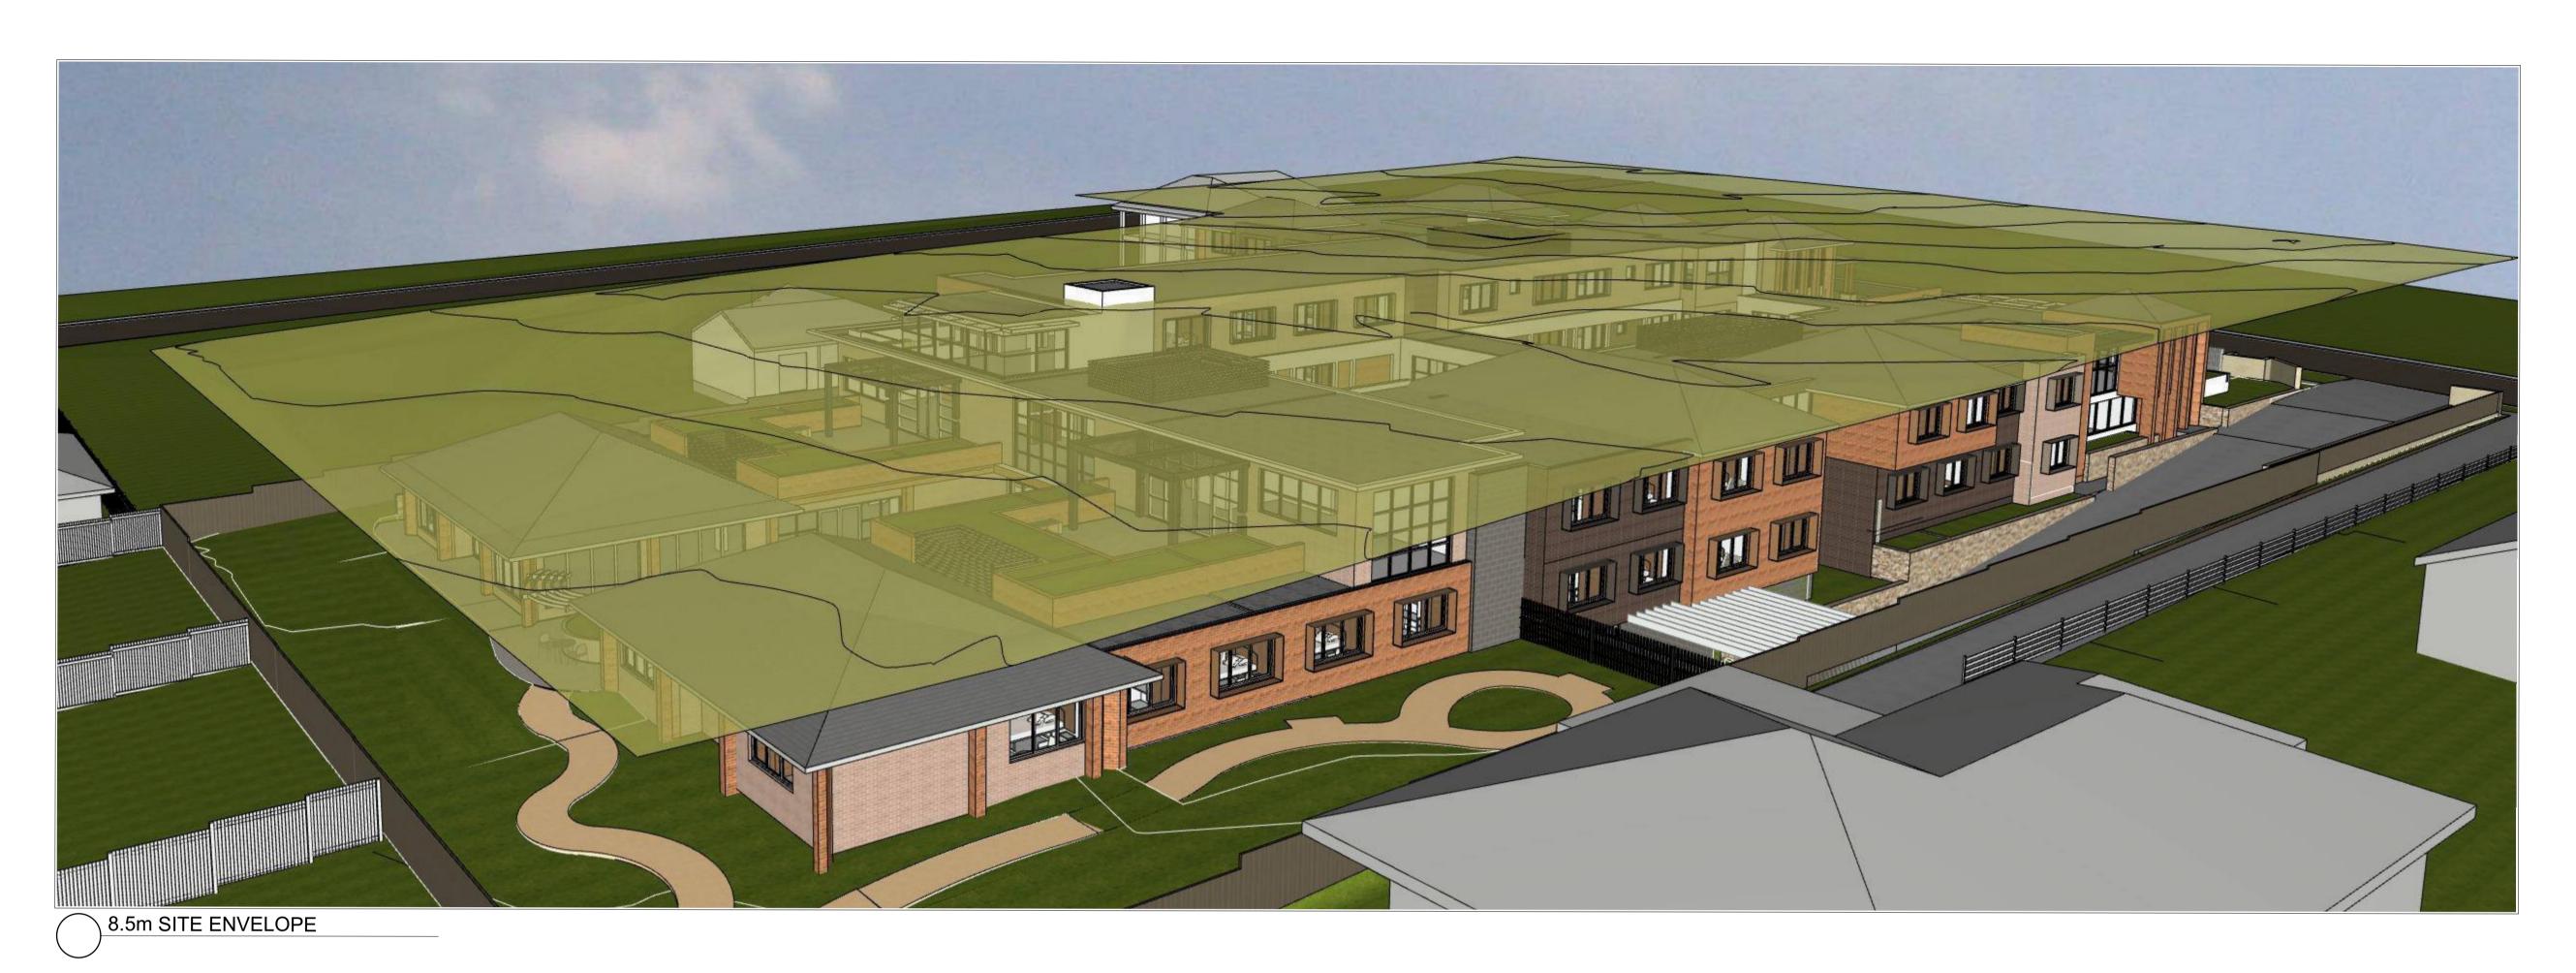

PROPOSED AGED CARE FACILITY 65-71 BURDETT STREET, HORNSBY THOMPSON LOTS 2-4 DP 22368
HEALTH CARE FOR THOMPSON HEALTH CARE

THOMPSON HEALTH HORNSBY REAR 25% SETBACK AND EGRESS DIAGRAMS 1:200 @ A1 DVI / DH PROJECT NO. 1818 DA-18