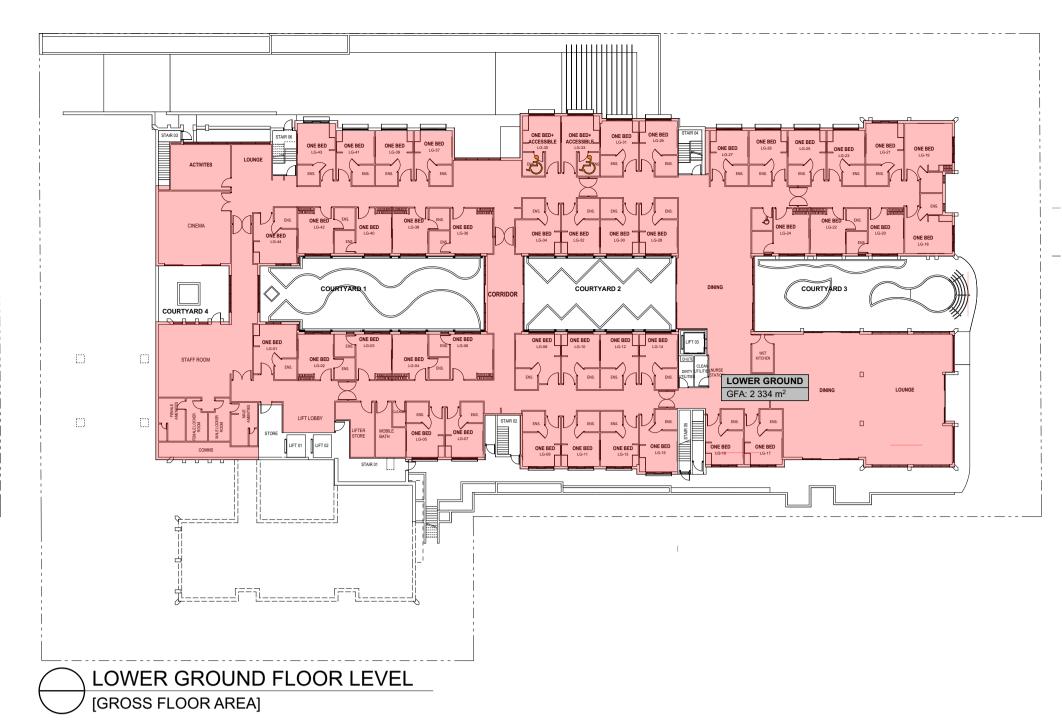

COURTYARD 2 COURTYARD 1

COURTYARD 3

**GARTNERTROVATO** A 47/90 MONA VALE ROAD
PO BOX 1122
MONA VALE, NSW 2103
P +61 2 9979 4411
F +61 2 9979 4422
E STA@G-T-COM-AU

| Issue Date | Rev | Description                           | Drawn | Checked | C |
|------------|-----|---------------------------------------|-------|---------|---|
| MAR. 2021  | С   | REVISED DA AND ADDITIONAL INFORMATION |       |         |   |
| JULY 2021  | D   | ISSUED FOR SECTION 34 CONFERENCE      |       |         |   |
| 12.08.211  | E   | SECTION 34 SUBMISSION                 |       |         |   |
|            |     |                                       |       |         |   |
|            |     |                                       |       |         |   |