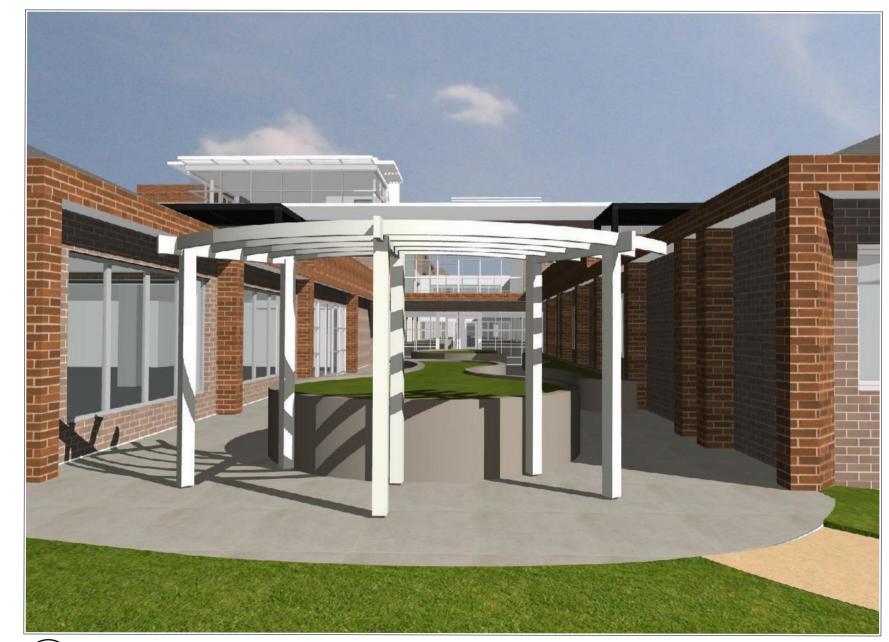

PROPOSED AGED CARE FACILITY 65-71 BURDETT STREET, HORNSBY

THOMPSON HEALTH HORNSBY 3D VIEWS 1:200.20, 1:199.51, 1:1**45**/31 @HA1 project no. drawing no. 1818 DA-15 THOMPSON LOTS 2-4 DP 22368
HEALTH CARE FOR THOMPSON HEALTH CARE

BURDETT STREET SOUTH EAST VIEW

BURDETT STREET SOUTH WEST VIEW

Issue Date Rev Description Drawn Checked

MAR. 2021 C REVISED DA AND ADDITIONAL INFORMATION THOMPSON HEALTH HORNSBY

JULY 2021 D ISSUED FOR SECTION 34 CONFERENCE