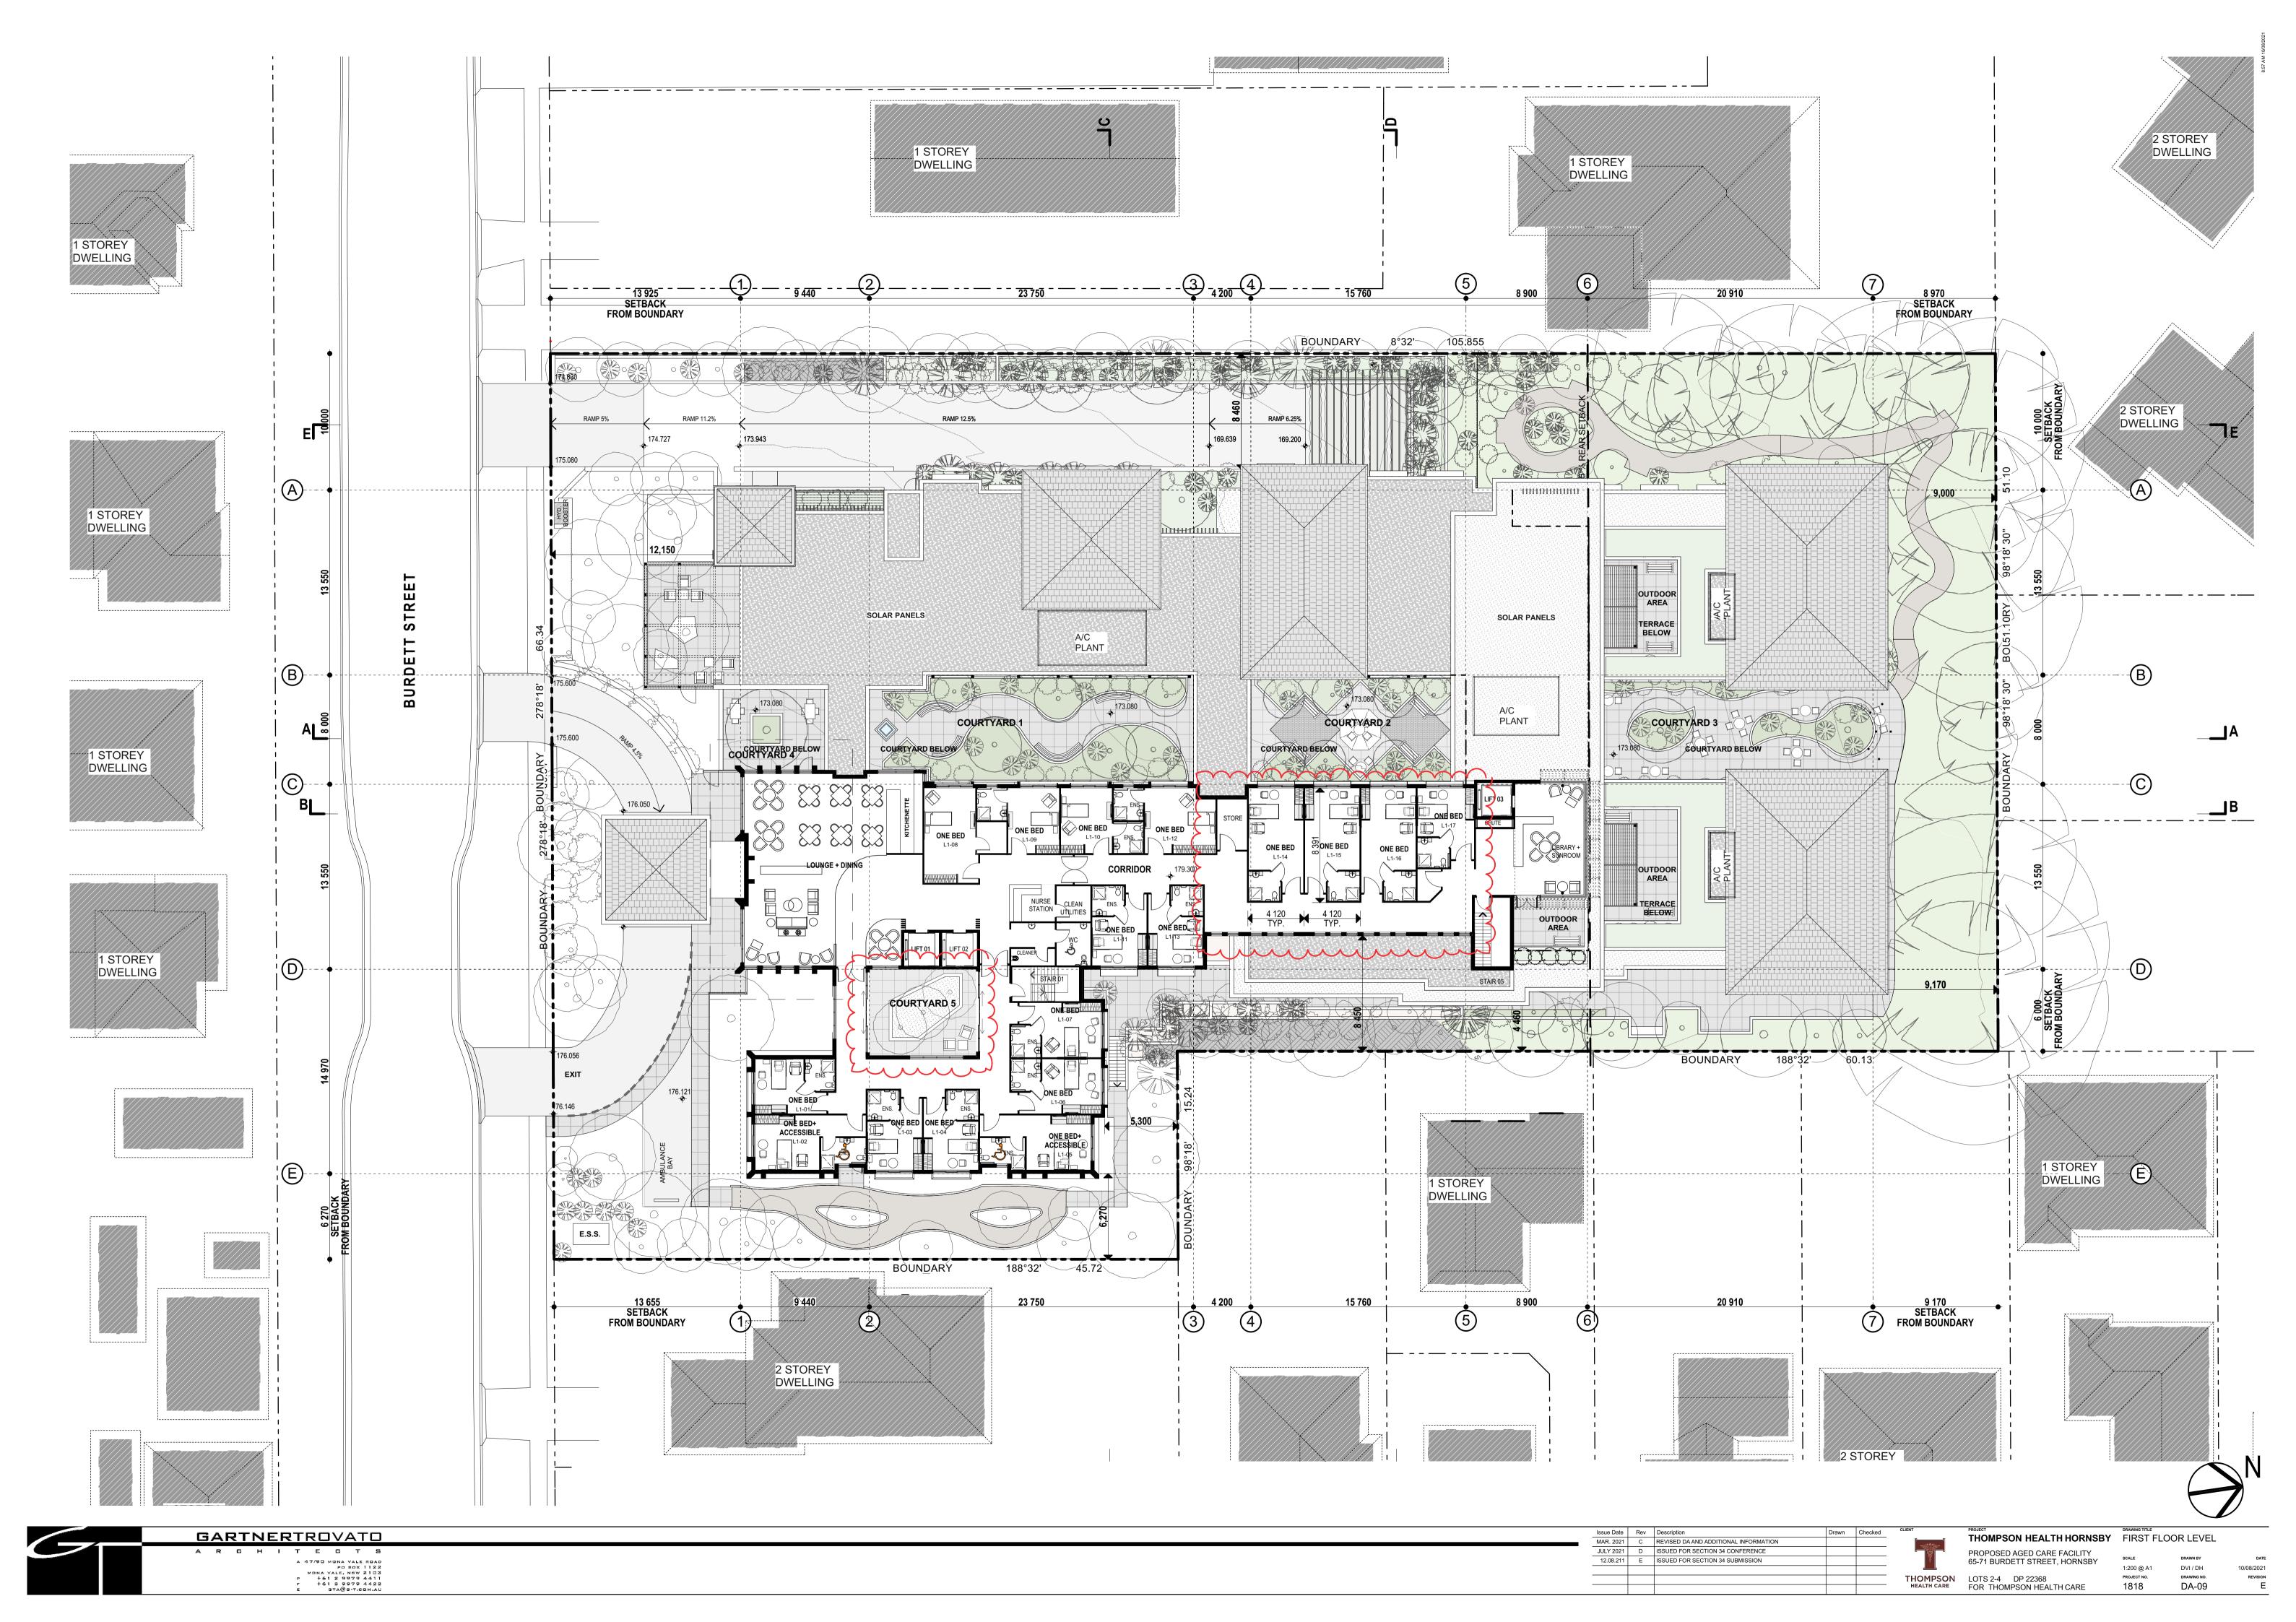

PROPOSED AGED CARE FACILITY 65-71 BURDETT STREET, HORNSBY THOMPSON LOTS 2-4 DP 22368
HEALTH CARE FOR THOMPSON HEALTH CARE

THOMPSON HEALTH HORNSBY REAR 25% SETBACK AND EGRESS DIAGRAMS 1:200 @ A1 DVI / DH PROJECT NO. 1818 DA-18