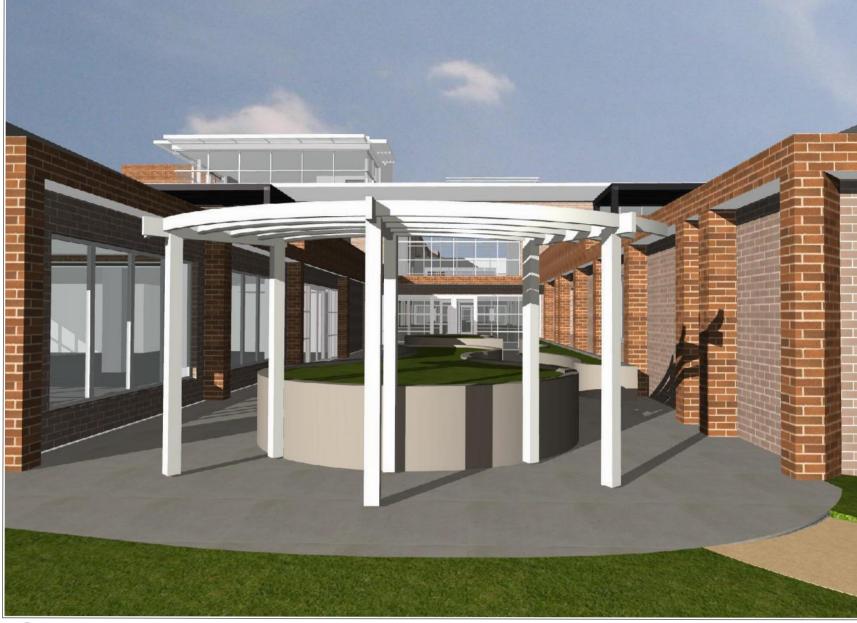

PROPOSED AGED CARE FACILITY 65-71 BURDETT STREET, HORNSBY

THOMPSON HEALTH HORNSBY 3D VIEWS 1:200.20, 1:199.51, 1:1**45**/31 @HA1 project no. drawing no. 1818 DA-15 THOMPSON LOTS 2-4 DP 22368
HEALTH CARE FOR THOMPSON HEALTH CARE