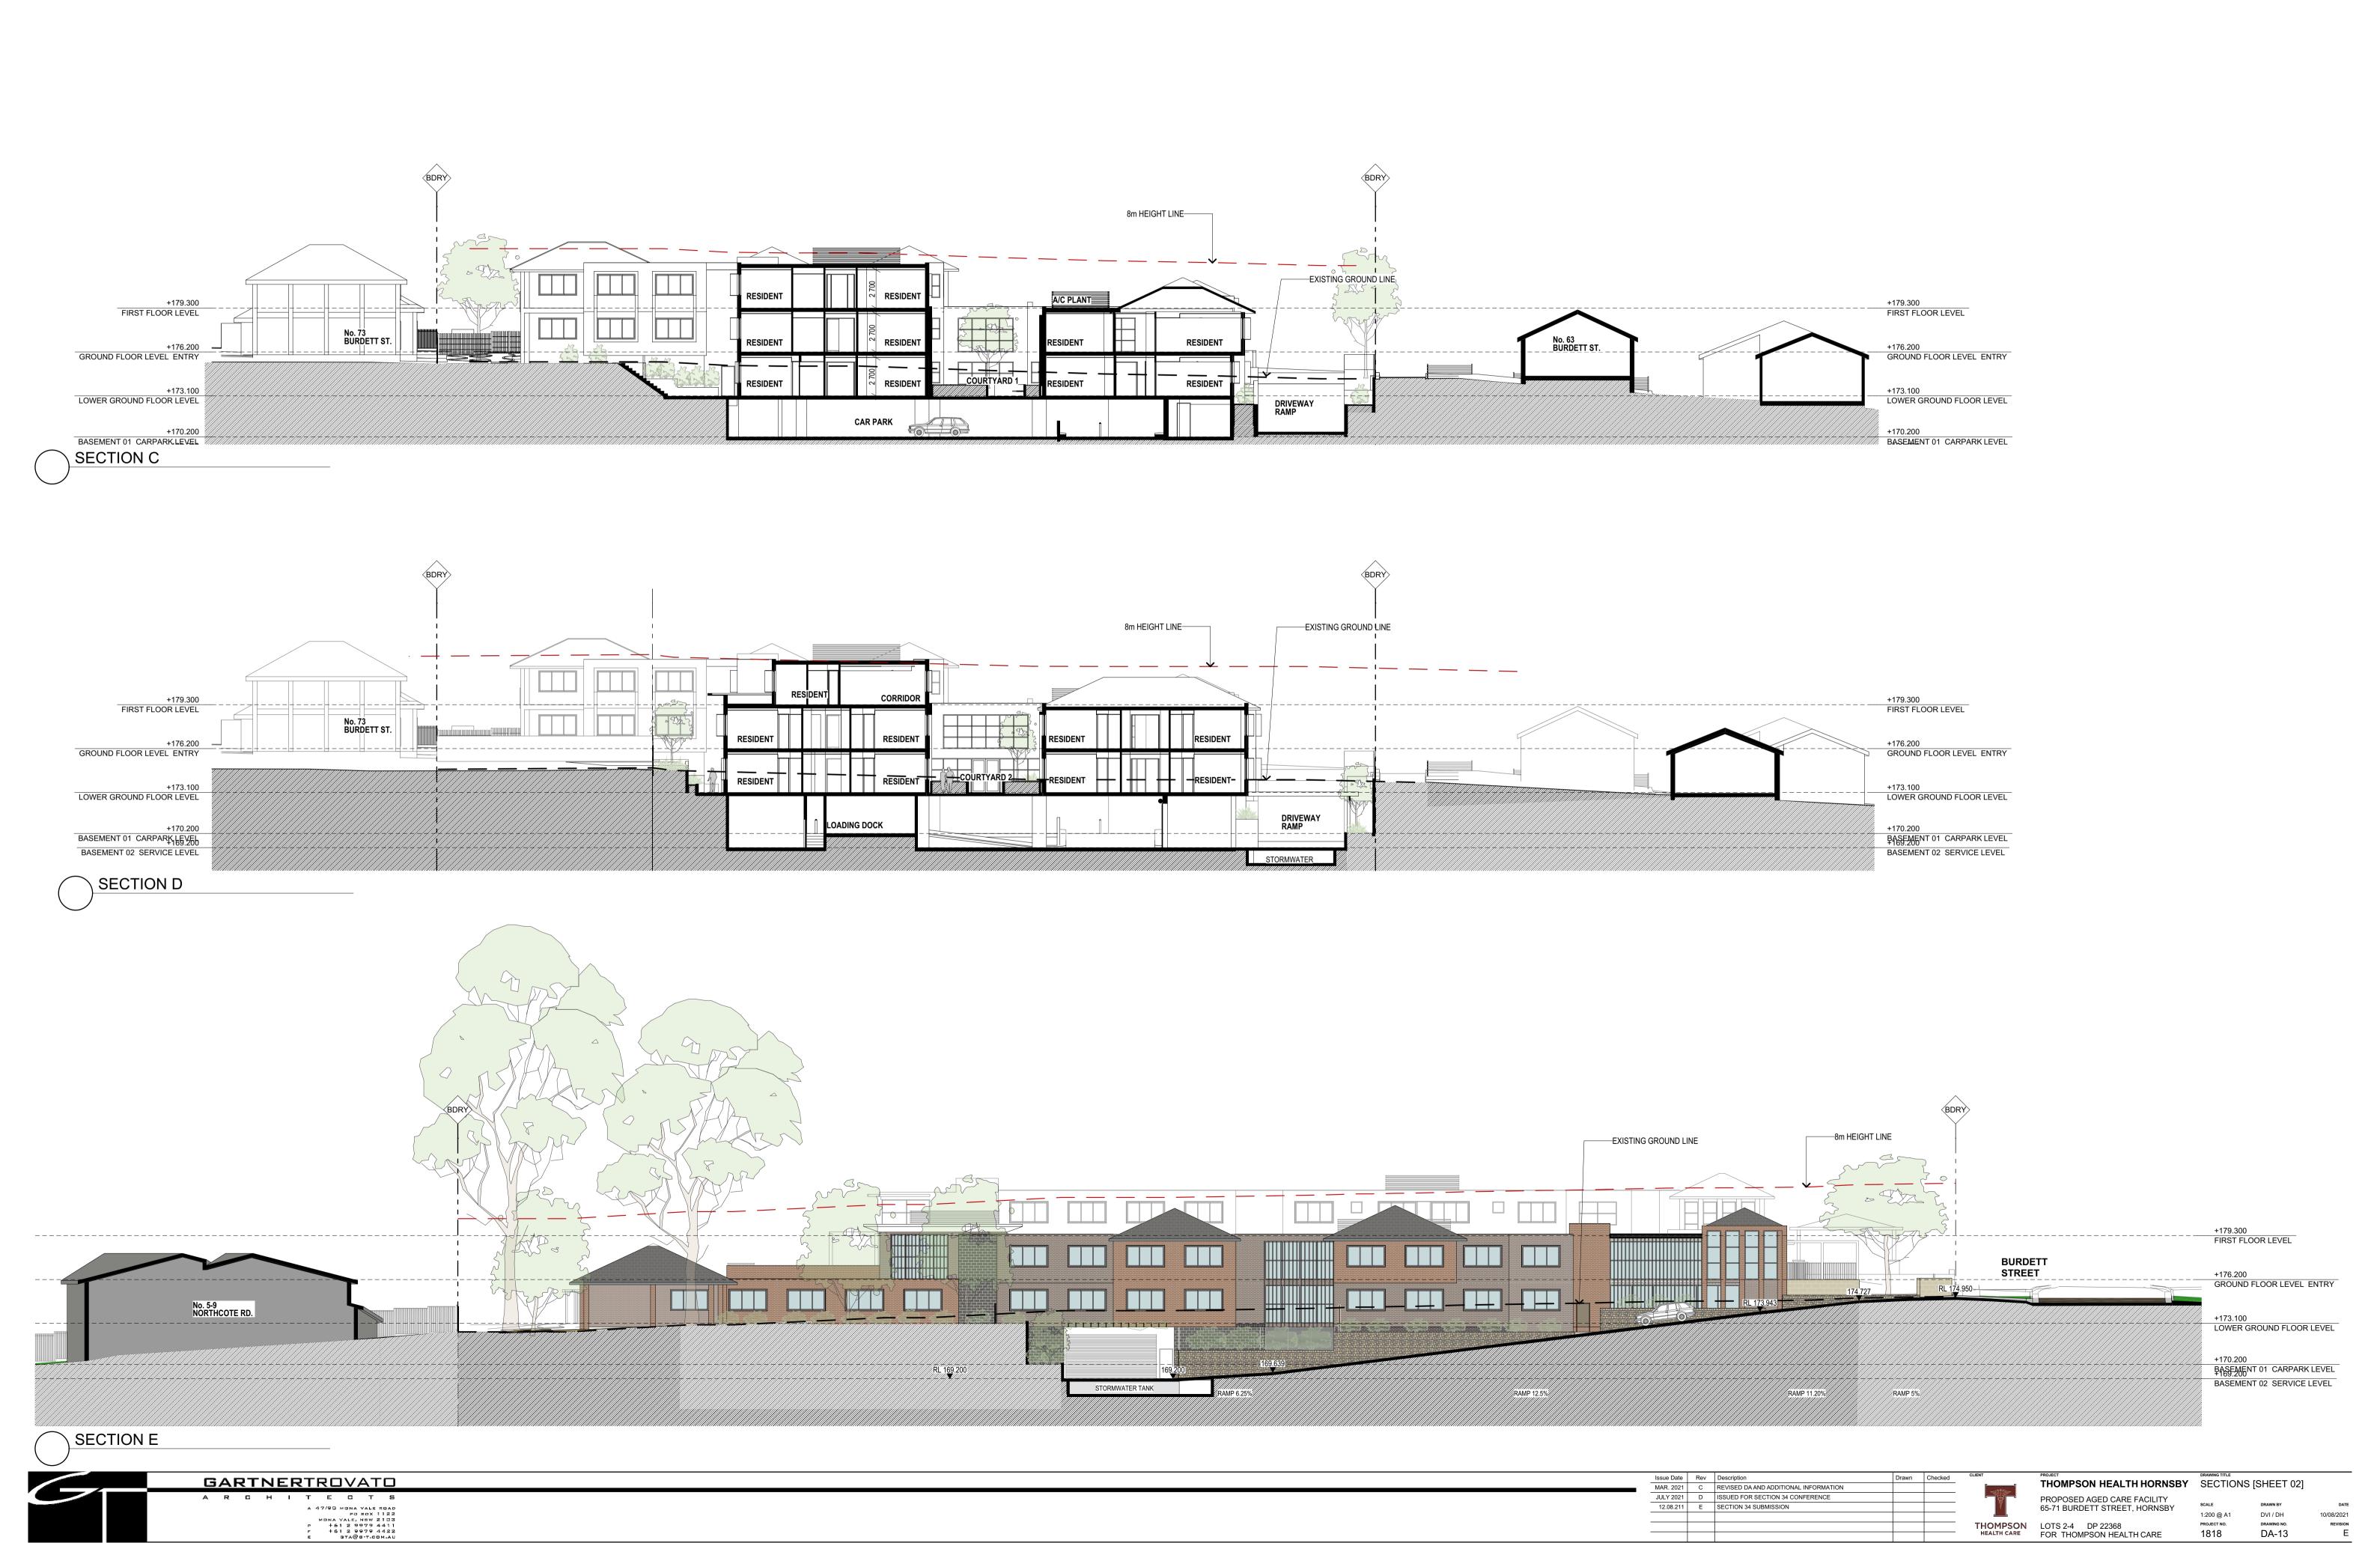

**THOMPSON HEALTH HORNSBY** SECTIONS [SHEET 01] PROPOSED AGED CARE FACILITY 65-71 BURDETT STREET, HORNSBY THOMPSON LOTS 2-4 DP 22368
HEALTH CARE FOR THOMPSON HEALTH CARE

1:200 @ A1 PROJECT NO. 1818 DVI / DH 10/08/2021 DA-12