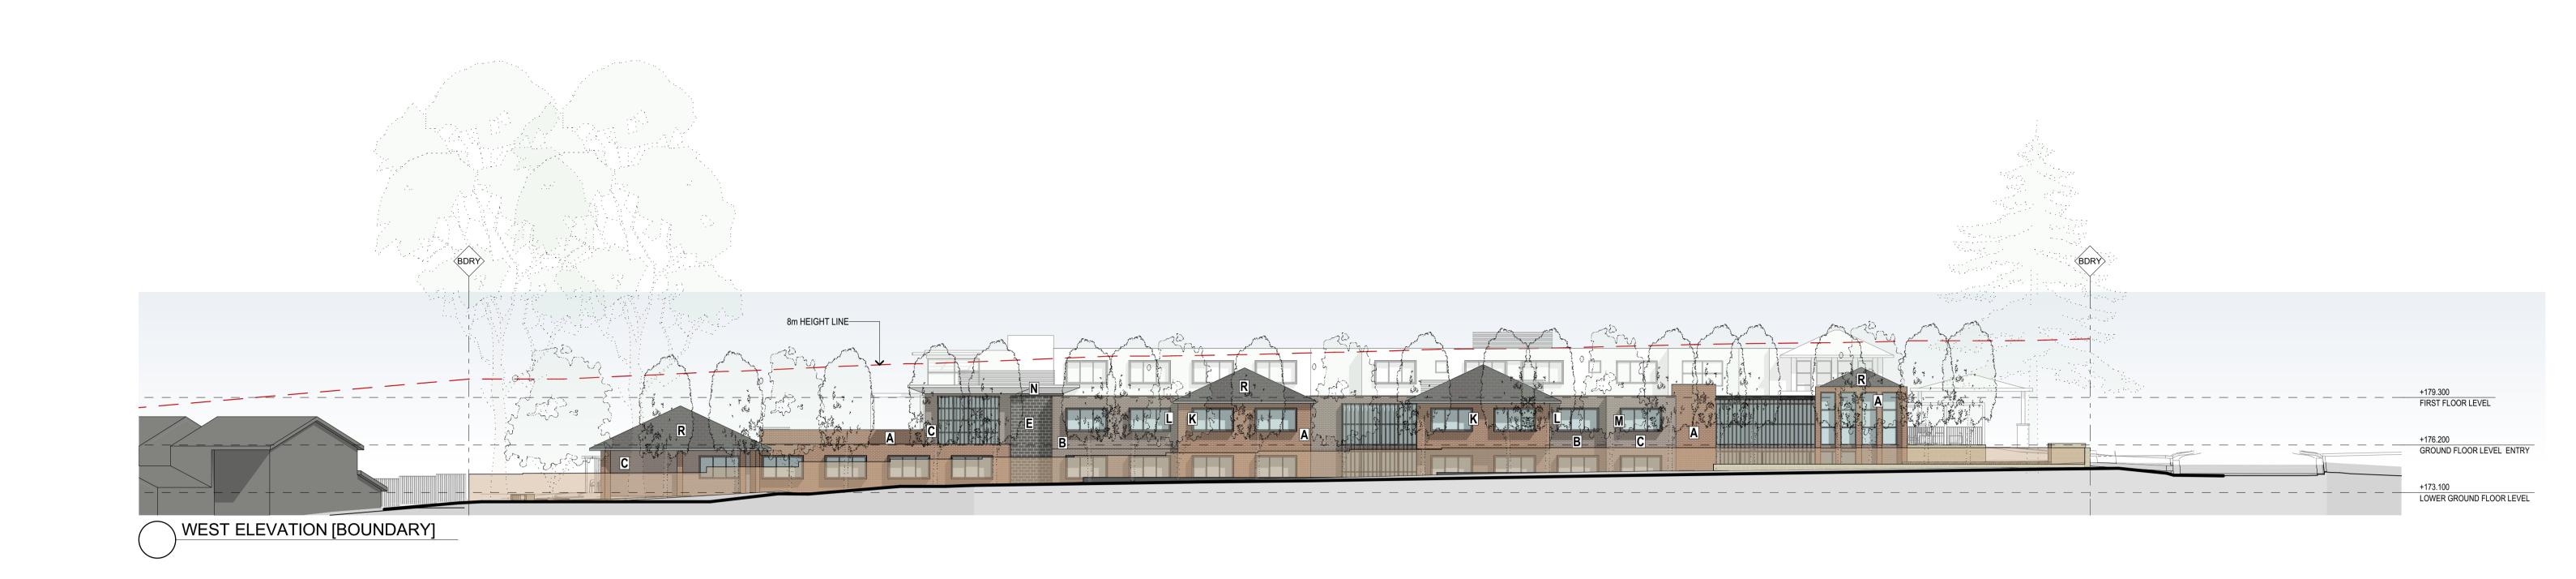

JULY 2021 D ISSUED FOR SECTION 34 CONFERENCE

12.08.211 E ISSUED FOR SECTION 34 SUBMISSION

THOMPSON HEALTH HORNSBY

PROPOSED AGED CARE FACILITY
65-71 BURDETT STREET, HORNSBY

THOMPSON
HEALTH CARE

THOMPSON
HEALTH CARE

THOMPSON
HEALTH CARE

DRAWING TITLE

SCALE
DRAWN BY

1:1750 @ A1 DVI / DH

DRAWING NO.
DRAWING NO.
DRAWING NO.
1818 DA-02

**GARTNERTROVATO** 

Issue Date Rev Description JULY 2021 D ISSUED FOR SECTION 34 CONFERENCE 12.08.211 E ISSUED FOR SECTION 34 SUBMISSION