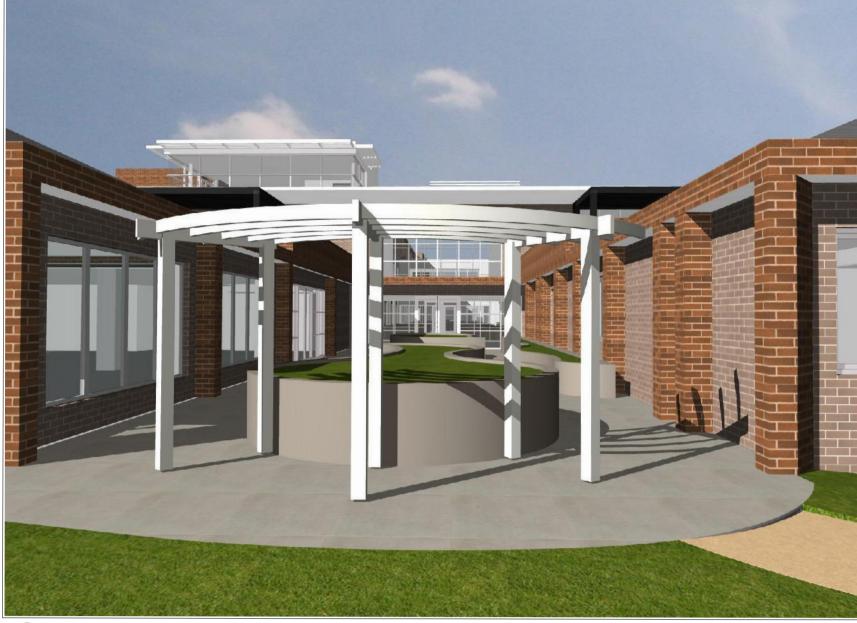

PROPOSED AGED CARE FACILITY 65-71 BURDETT STREET, HORNSBY

THOMPSON HEALTH HORNSBY 3D VIEWS 1:200.20, 1:199.51, 1:1**45**/31 @HA1 project no. drawing no. 1818 DA-15 THOMPSON LOTS 2-4 DP 22368
HEALTH CARE FOR THOMPSON HEALTH CARE

BURDETT STREET SOUTH EAST VIEW

BURDETT STREET SOUTH WEST VIEW

Issue Date Rev Description Drawn Checked

MAR. 2021 C REVISED DA AND ADDITIONAL INFORMATION THOMPSON HEALTH HORNSBY

JULY 2021 D ISSUED FOR SECTION 34 CONFERENCE