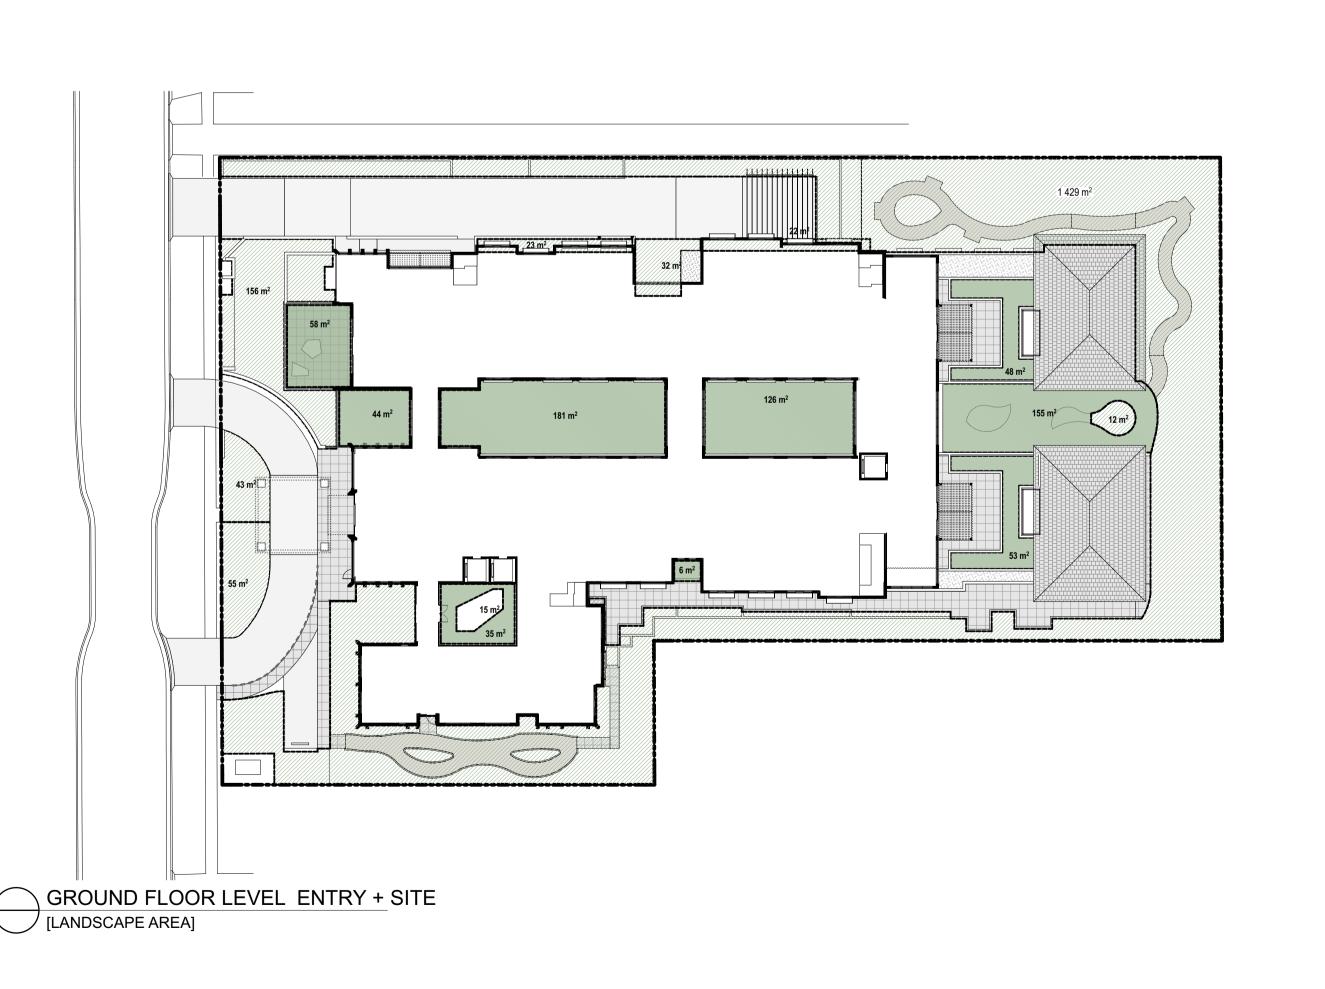

E + DEMOLITION PLAN scale 1:200 @ A1 project no. 1818 DVI / DH DA-01





 $\rightarrow$ N

Issue Date Rev Description Drawn Checked

MAR. 2021 C REVISED DA AND ADDITIONAL INFORMATION

JULY 2021 D ISSUED FOR SECTION 34 CONFERENCE

12.08.211 E ISSUED FOR SECTION 34 SUBMISSION

THOMPSON HEALTH HORNSBY

PROPOSED AGED CARE FACILITY
65-71 BURDETT STREET, HORNSBY

THOMPSON
HEALTH CARE

THOMPSON
HEALTH CARE

THOMPSON
HEALTH CARE

DRAWING TITLE

SCALE
DRAWN BY

1:1750 @ A1 DVI / DH

DRAWING NO.
DRAWING NO.
DRAWING NO.
1818 DA-02

**GARTNERTROVATO** 





Issue Date Rev Description JULY 2021 D ISSUED FOR SECTION 34 CONFERENCE 12.08.211 E ISSUED FOR SECTION 34 SUBMISSION

PROPOSED AGED CARE FACILITY 65-71 BURDETT STREET, HORNSBY THOMPSON LOTS 2-4 DP 22368
HEALTH CARE FOR THOMPSON HEALTH CARE















|  | G | A | RT | N | EF | ₹Т  | RC    |       | <u>Α</u> ] | ГО   |  |
|--|---|---|----|---|----|-----|-------|-------|------------|------|--|
|  | А | R | G  | н | ı  | т   | E     | C     | Т          | S    |  |
|  |   |   |    |   |    | Α - | 47/90 | MONA  |            | RDAD |  |
|  |   |   |    |   |    | Р   |       | VALE, | NSW        | 2103 |  |
|  |   |   |    |   |    | F   |       | 129   | 979        |      |  |

| Issue Date | Rev | Description                           | Drawn |
|------------|-----|---------------------------------------|-------|
| MAR. 2021  | С   | REVISED DA AND ADDITIONAL INFORMATION |       |
| JULY 2021  | D   | ISSUED FOR SECTION 34 CONFERENCE      |       |
| 12.08.211  | E   | ISSUED FOR SECTION 34 SUBMISSION      |       |
|            |