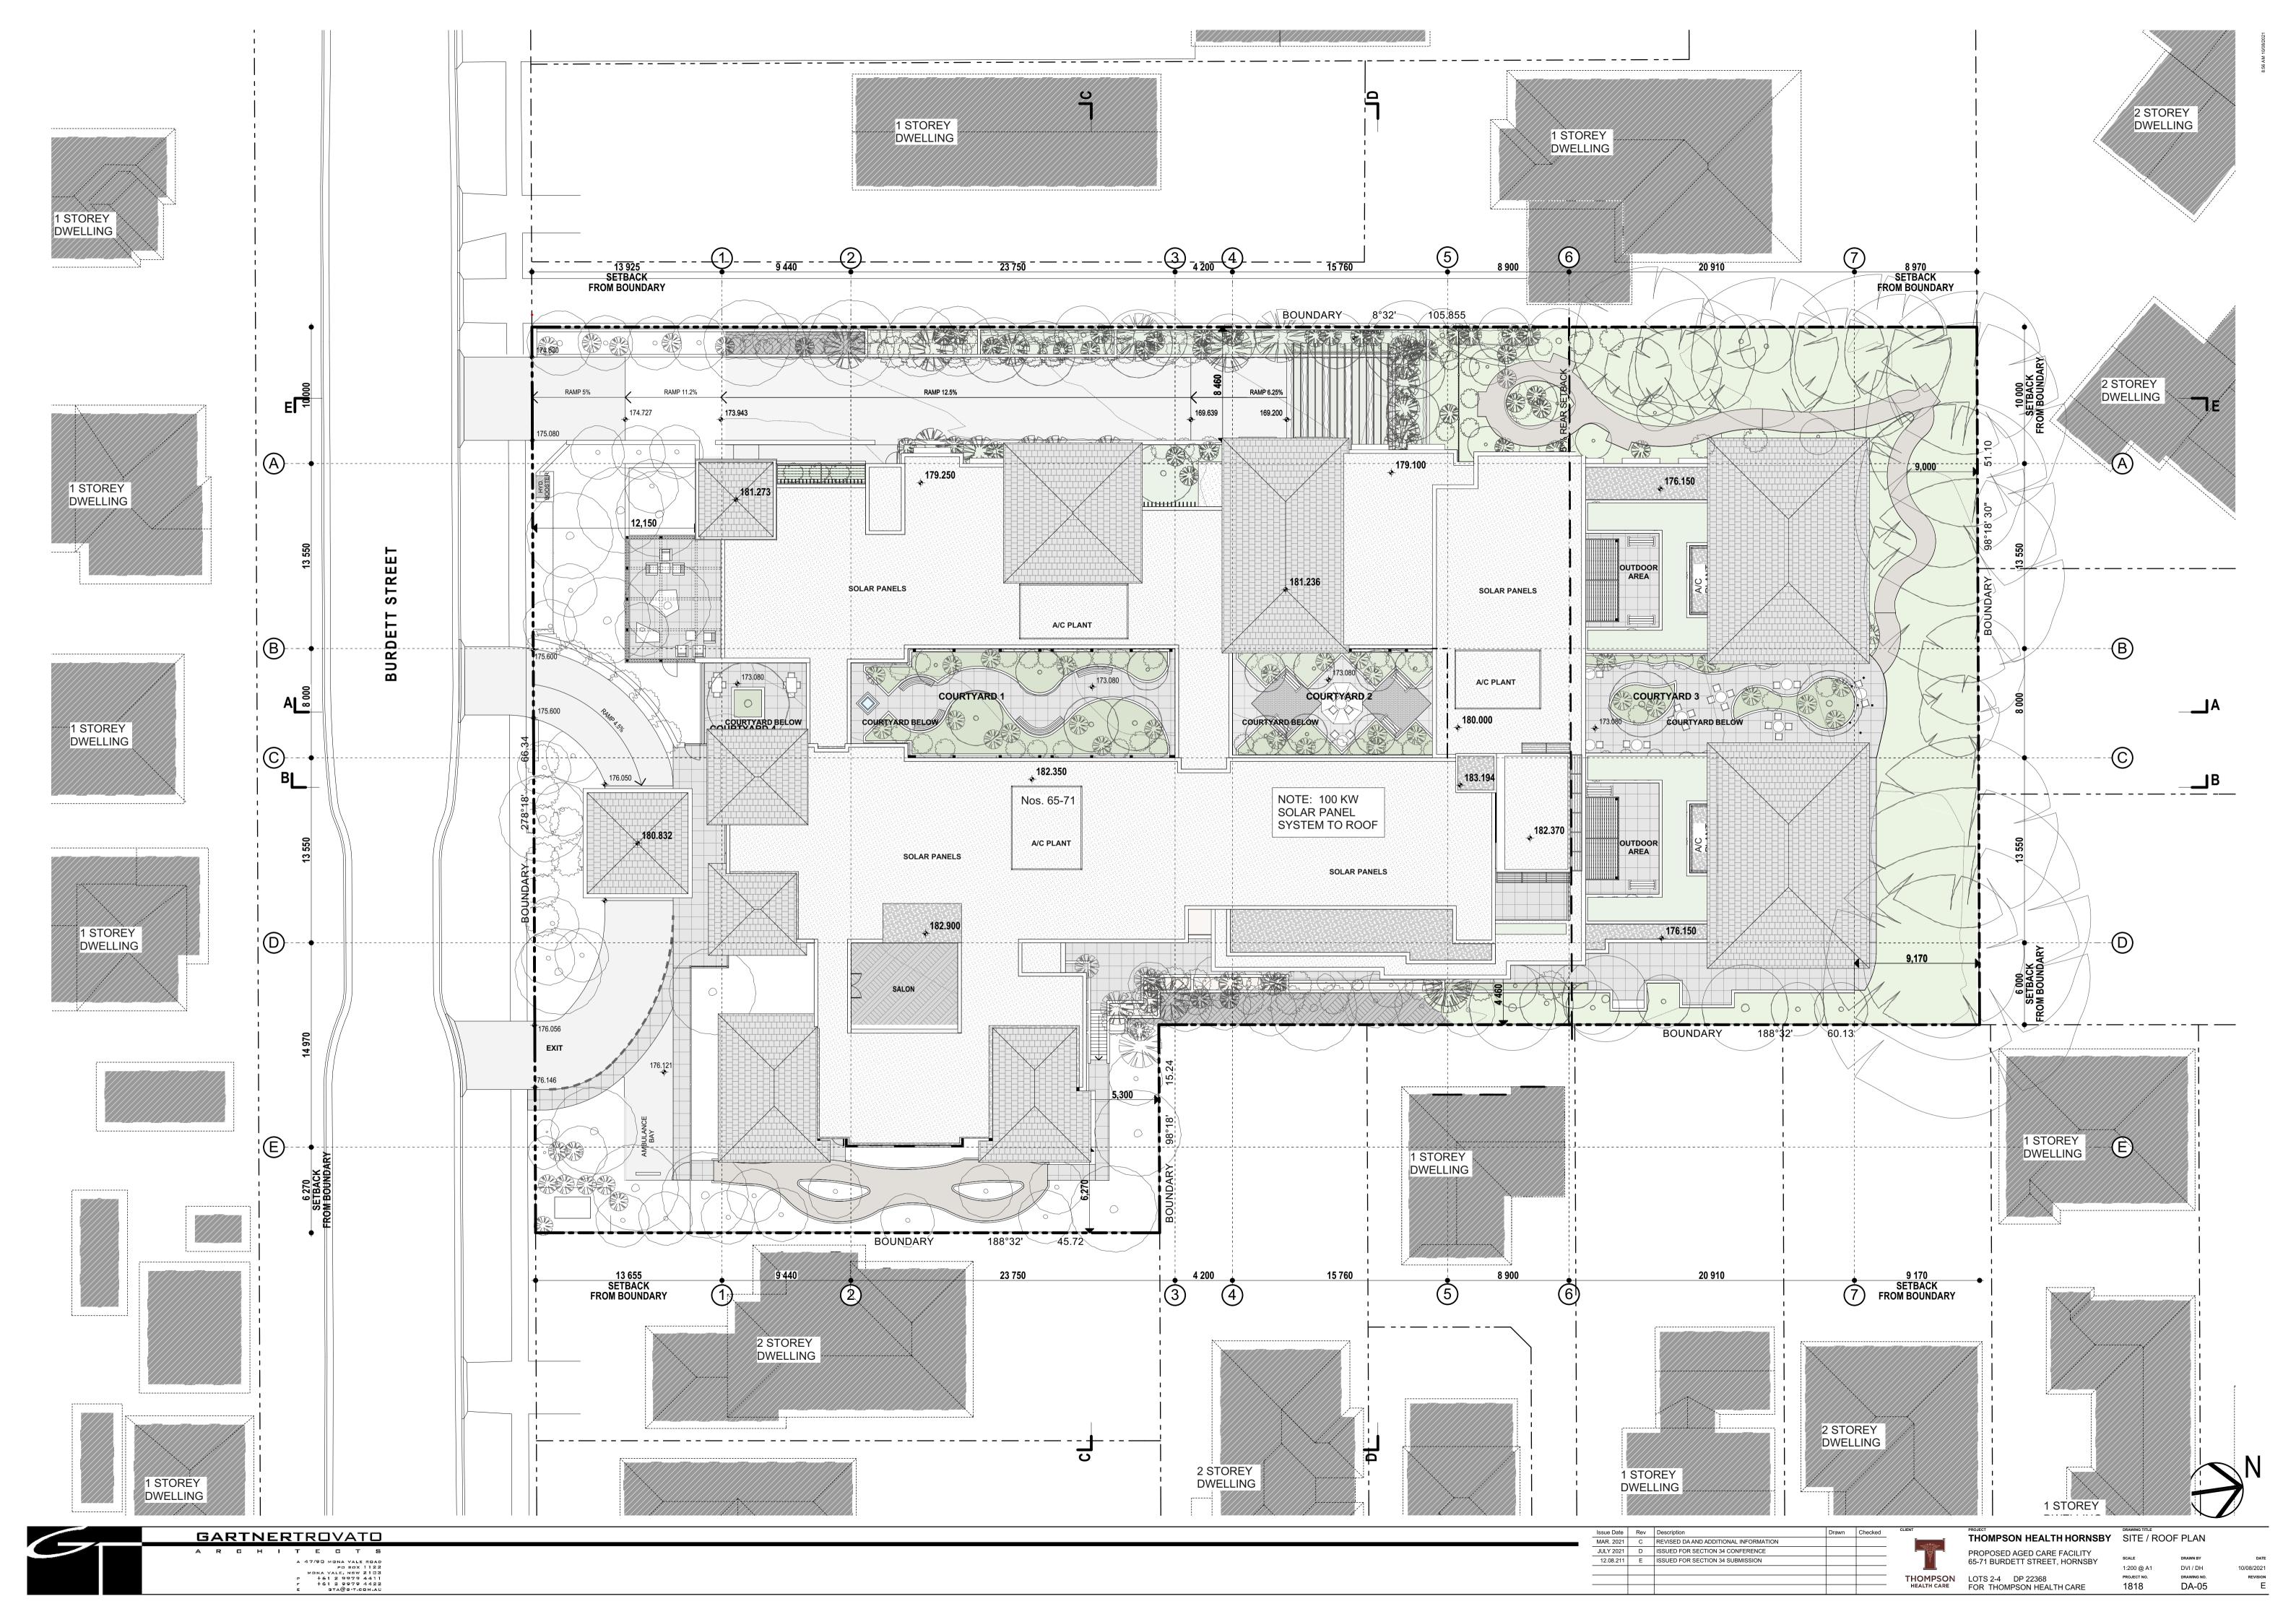

THOMPSON
HEALTH CARE

DRAWING TITLE

SCALE
DRAWN BY

1:1750 @ A1 DVI / DH

DRAWING NO.
DRAWING NO.
DRAWING NO.
1818 DA-02

**GARTNERTROVATO** 

Issue Date Rev Description JULY 2021 D ISSUED FOR SECTION 34 CONFERENCE 12.08.211 E ISSUED FOR SECTION 34 SUBMISSION

COURTYARD 2 COURTYARD 1

COURTYARD 3

**GARTNERTROVATO** A 47/90 MONA VALE ROAD
PO BOX 1122
MONA VALE, NSW 2103
P +61 2 9979 4411
F +61 2 9979 4422
E STA@G-T-COM-AU

| Issue Date | Rev | Description                           | Drawn | Checked | C |
|------------|-----|---------------------------------------|-------|---------|---|
| MAR. 2021  | С   | REVISED DA AND ADDITIONAL INFORMATION |       |         |   |
| JULY 2021  | D   | ISSUED FOR SECTION 34 CONFERENCE      |       |         |   |
| 12.08.211  | E   | SECTION 34 SUBMISSION                 |       |         |   |
|            |     |                                       |       |         |   |
|            |     |                                       |       |         |   |