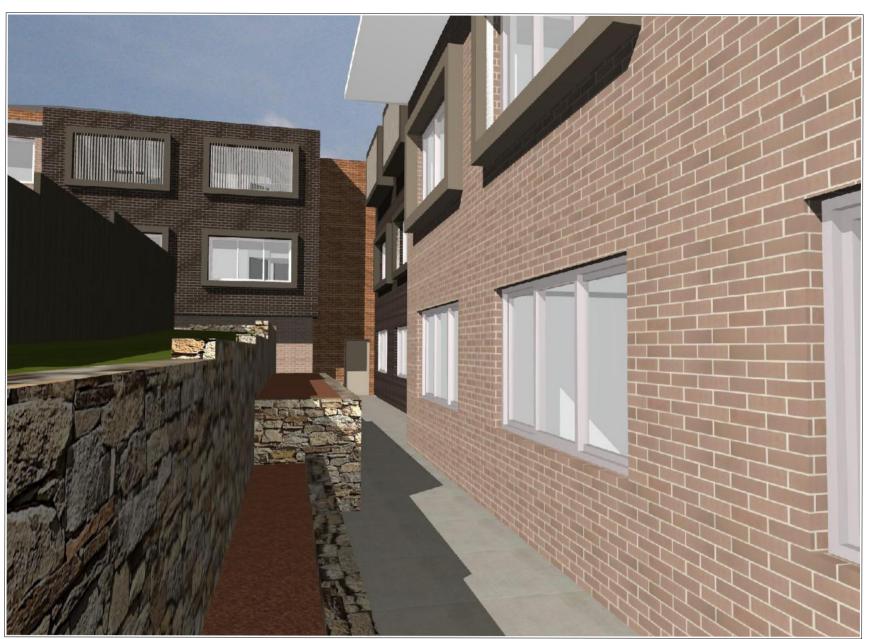

PROPOSED AGED CARE FACILITY 65-71 BURDETT STREET, HORNSBY

THOMPSON HEALTH HORNSBY 3D VIEWS 1:200.20, 1:199.51, 1:1**45**/31 @HA1 project no. drawing no. 1818 DA-15 THOMPSON LOTS 2-4 DP 22368
HEALTH CARE FOR THOMPSON HEALTH CARE

BURDETT STREET SOUTH EAST VIEW

BURDETT STREET SOUTH WEST VIEW

Issue Date Rev Description Drawn Checked

MAR. 2021 C REVISED DA AND ADDITIONAL INFORMATION THOMPSON HEALTH HORNSBY

JULY 2021 D ISSUED FOR SECTION 34 CONFERENCE