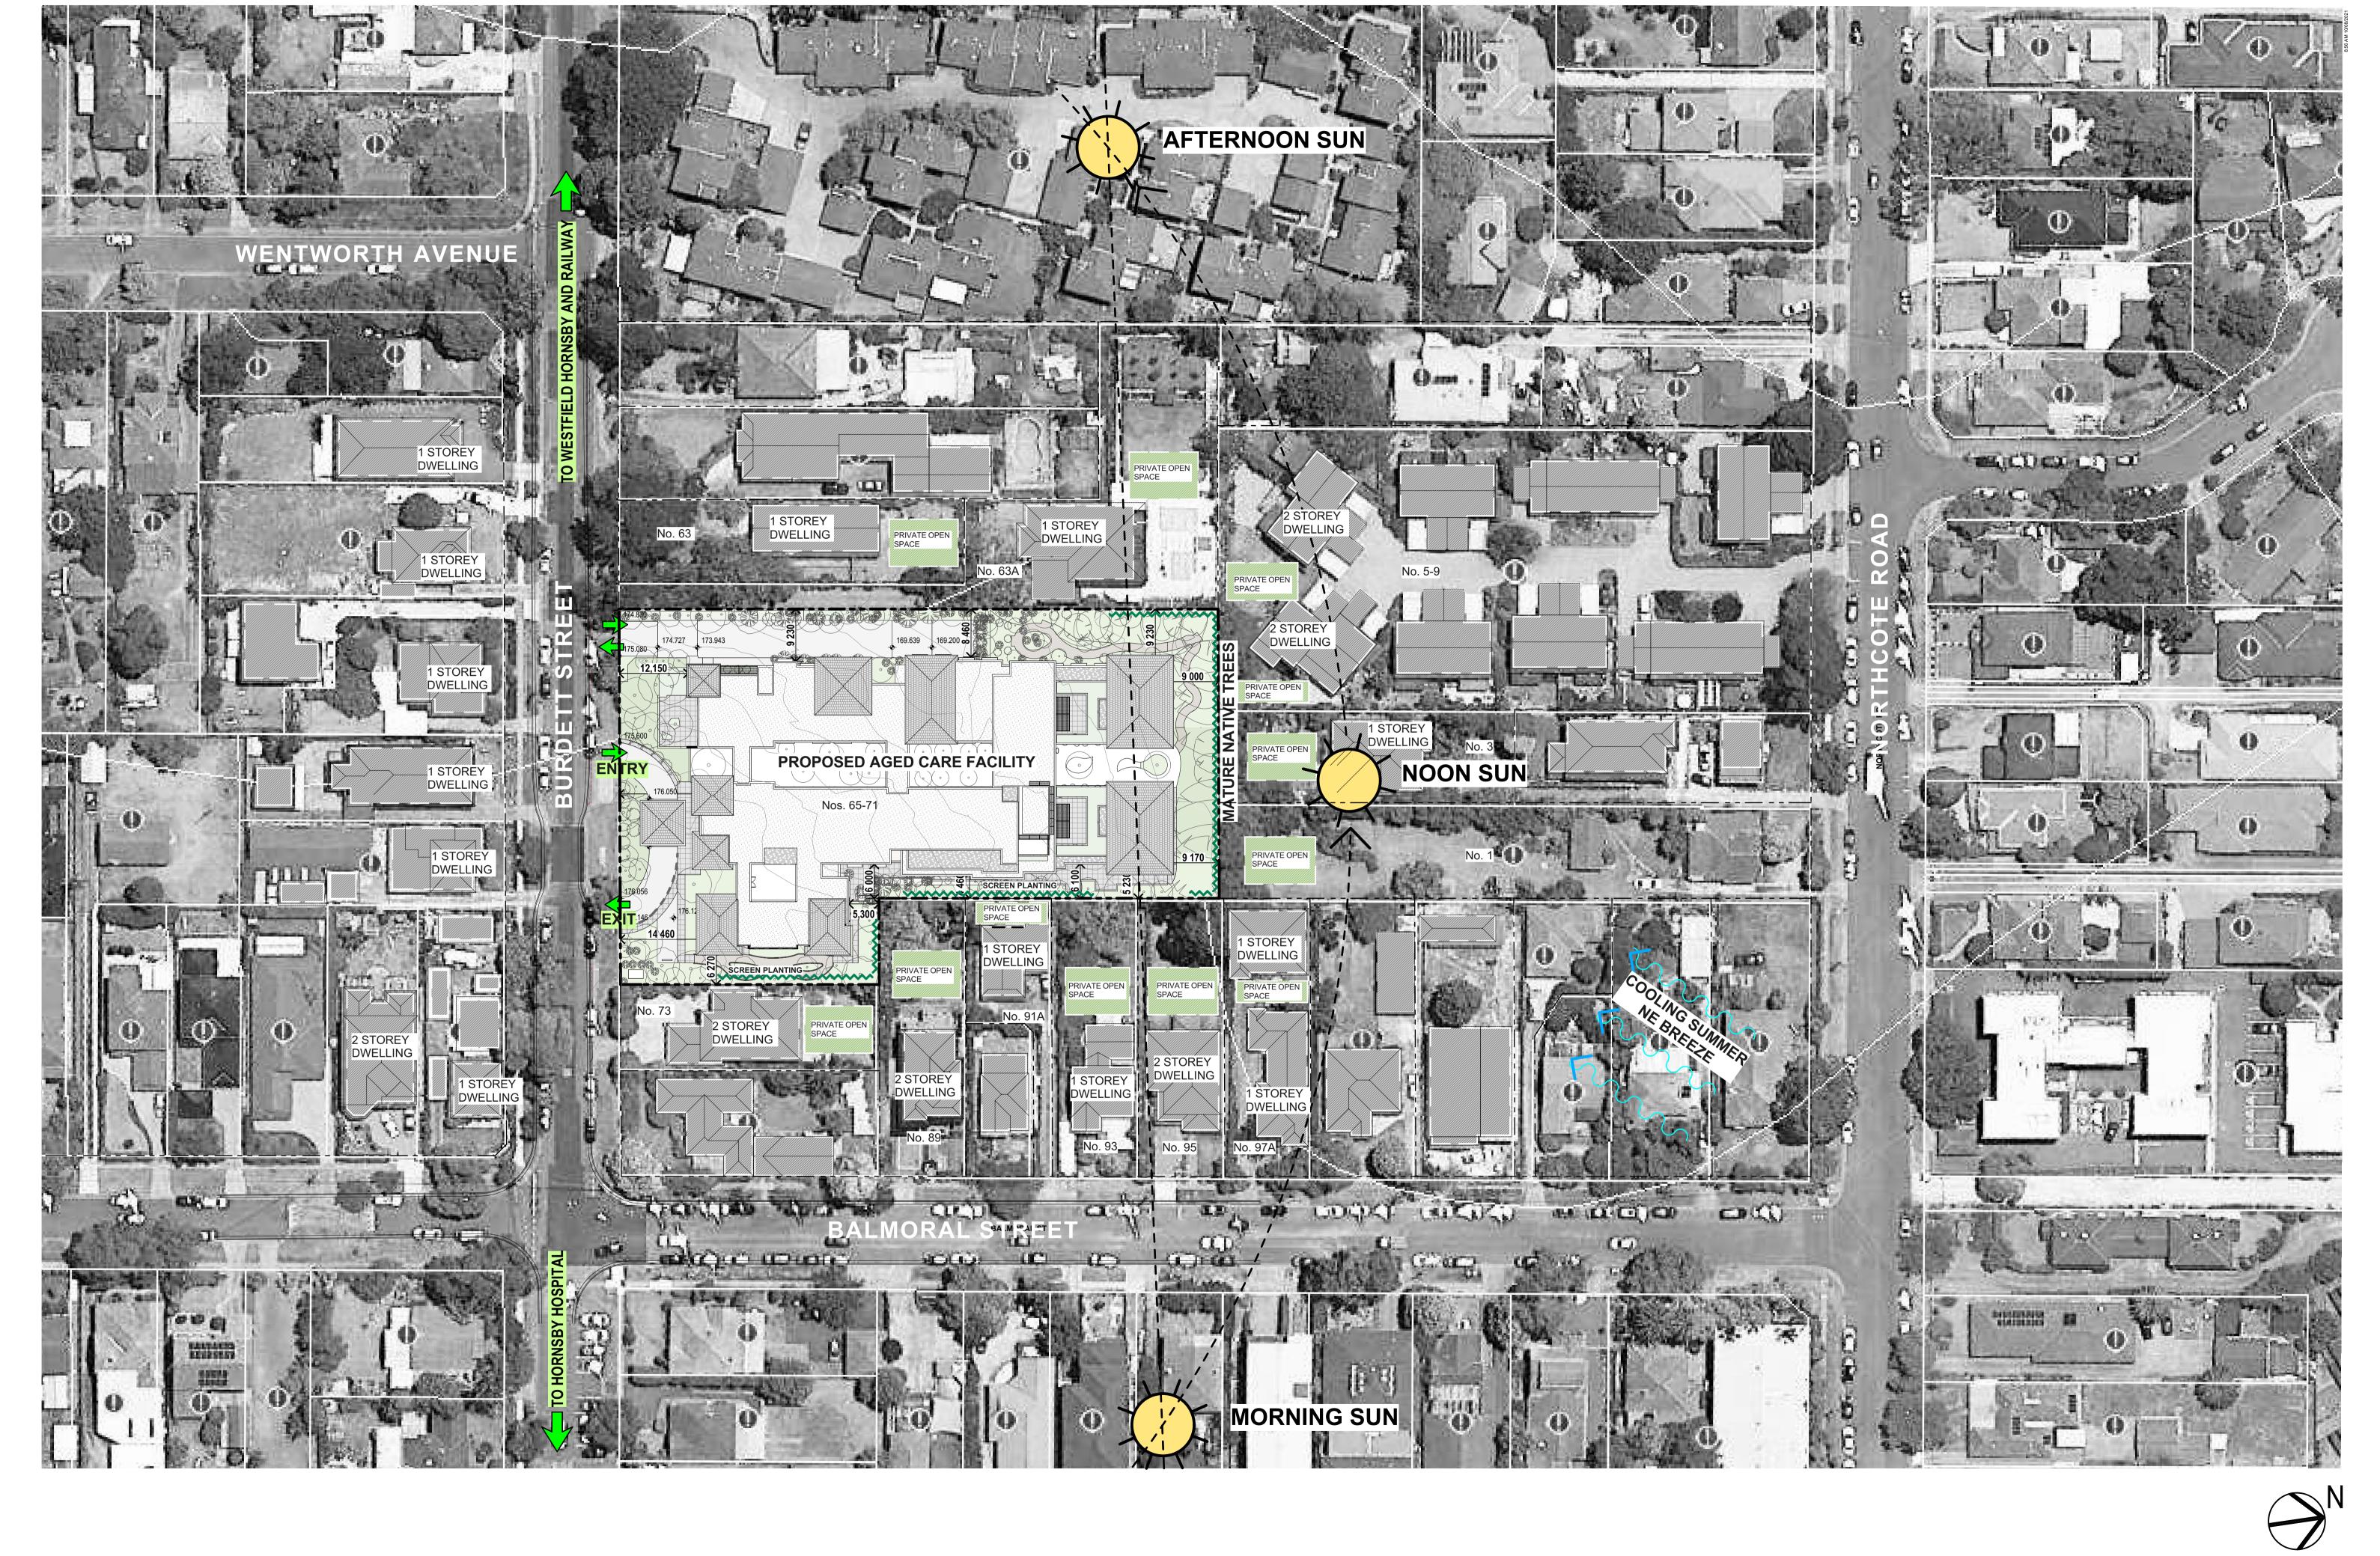

PROPOSED AGED CARE FACILITY 65-71 BURDETT STREET, HORNSBY THOMPSON LOTS 2-4 DP 22368
HEALTH CARE FOR THOMPSON HEALTH CARE

|  | G | A | RT | N | EF | ₹Т  | RC    |       | <u>Α</u> ] | ГО   |  |
|--|---|---|----|---|----|-----|-------|-------|------------|------|--|
|  | А | R | G  | н | ı  | т   | E     | C     | Т          | S    |  |
|  |   |   |    |   |    | Α - | 47/90 | MONA  |            | RDAD |  |
|  |   |   |    |   |    | Р   |       | VALE, | NSW        | 2103 |  |
|  |   |   |    |   |    | F   |       | 129   | 979        |      |  |