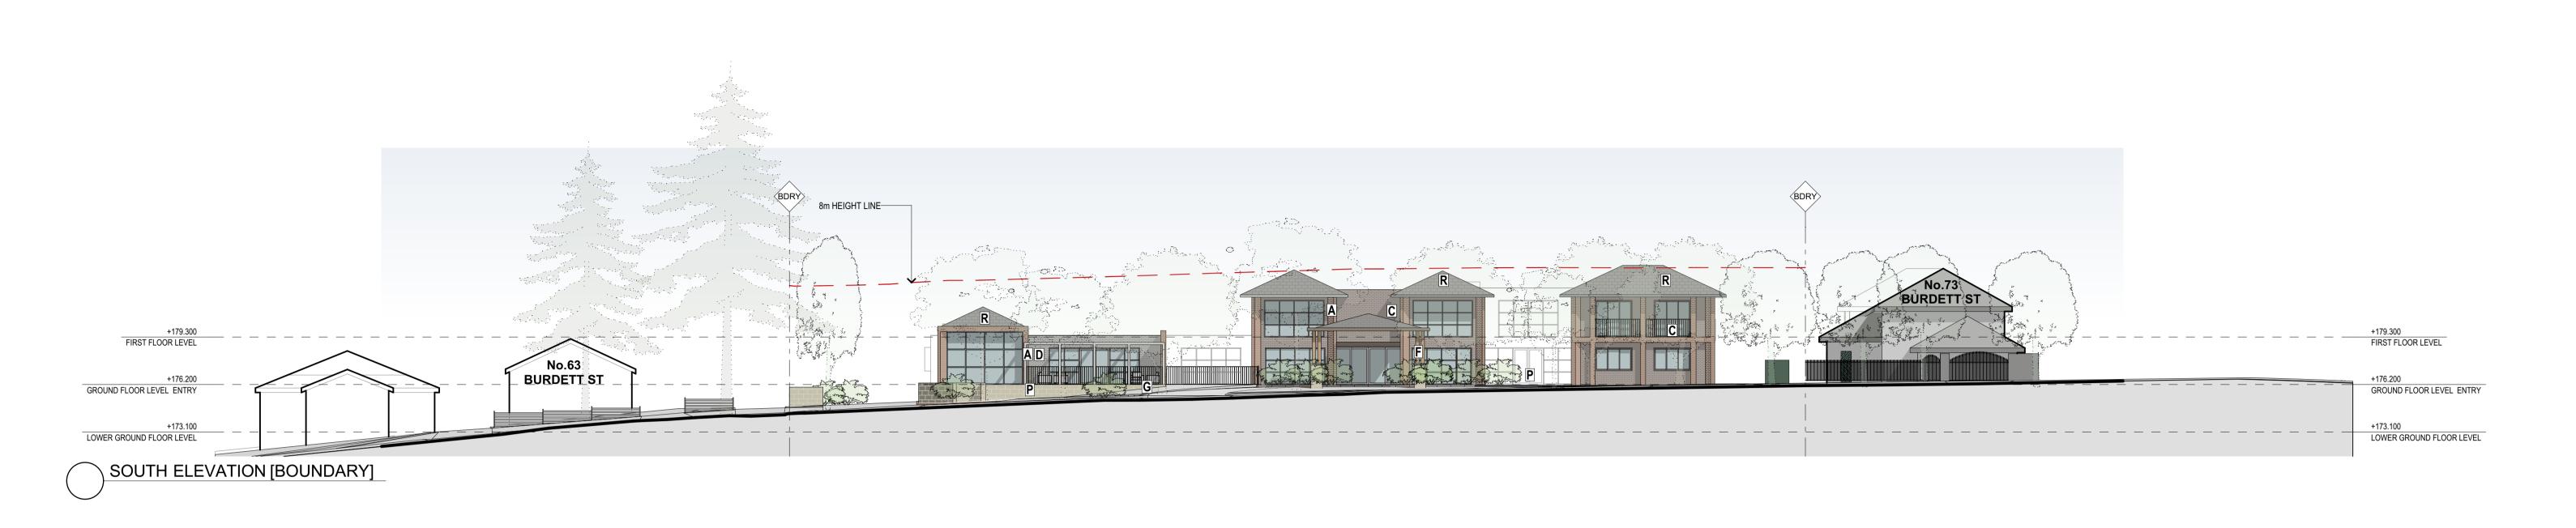

**THOMPSON HEALTH HORNSBY** SECTIONS [SHEET 01] PROPOSED AGED CARE FACILITY 65-71 BURDETT STREET, HORNSBY THOMPSON LOTS 2-4 DP 22368
HEALTH CARE FOR THOMPSON HEALTH CARE

1:200 @ A1 PROJECT NO. 1818 DVI / DH 10/08/2021 DA-12