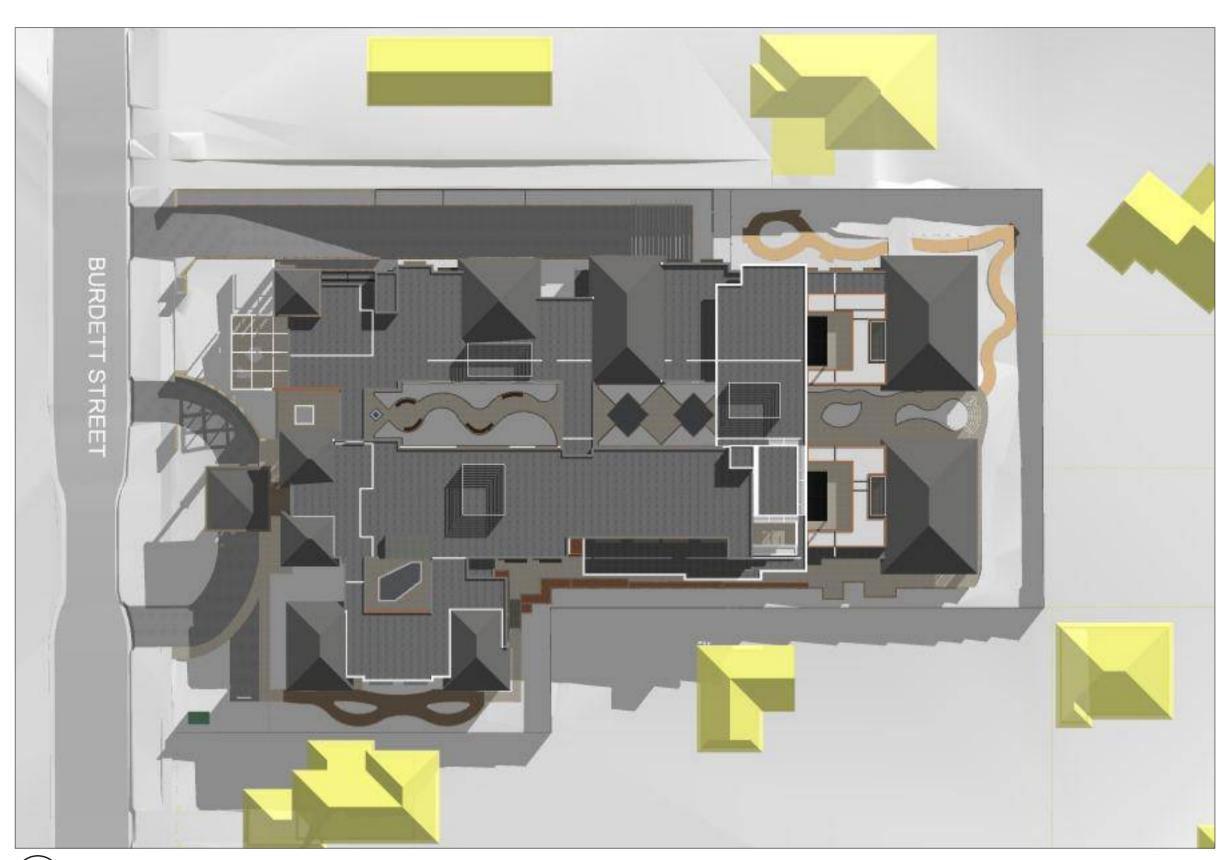

PROPOSED AGED CARE FACILITY 65-71 BURDETT STREET, HORNSBY THOMPSON LOTS 2-4 DP 22368
HEALTH CARE FOR THOMPSON HEALTH CARE

|  | G | A | RT | N | EF | ₹Т  | RC    |       | <u>Α</u> ] | ГО   |  |
|--|---|---|----|---|----|-----|-------|-------|------------|------|--|
|  | А | R | G  | н | ı  | т   | E     | C     | Т          | S    |  |
|  |   |   |    |   |    | Α - | 47/90 | MONA  |            | RDAD |  |
|  |   |   |    |   |    | Р   |       | VALE, | NSW        | 2103 |  |
|  |   |   |    |   |    | F   |       | 129   | 979        |      |  |