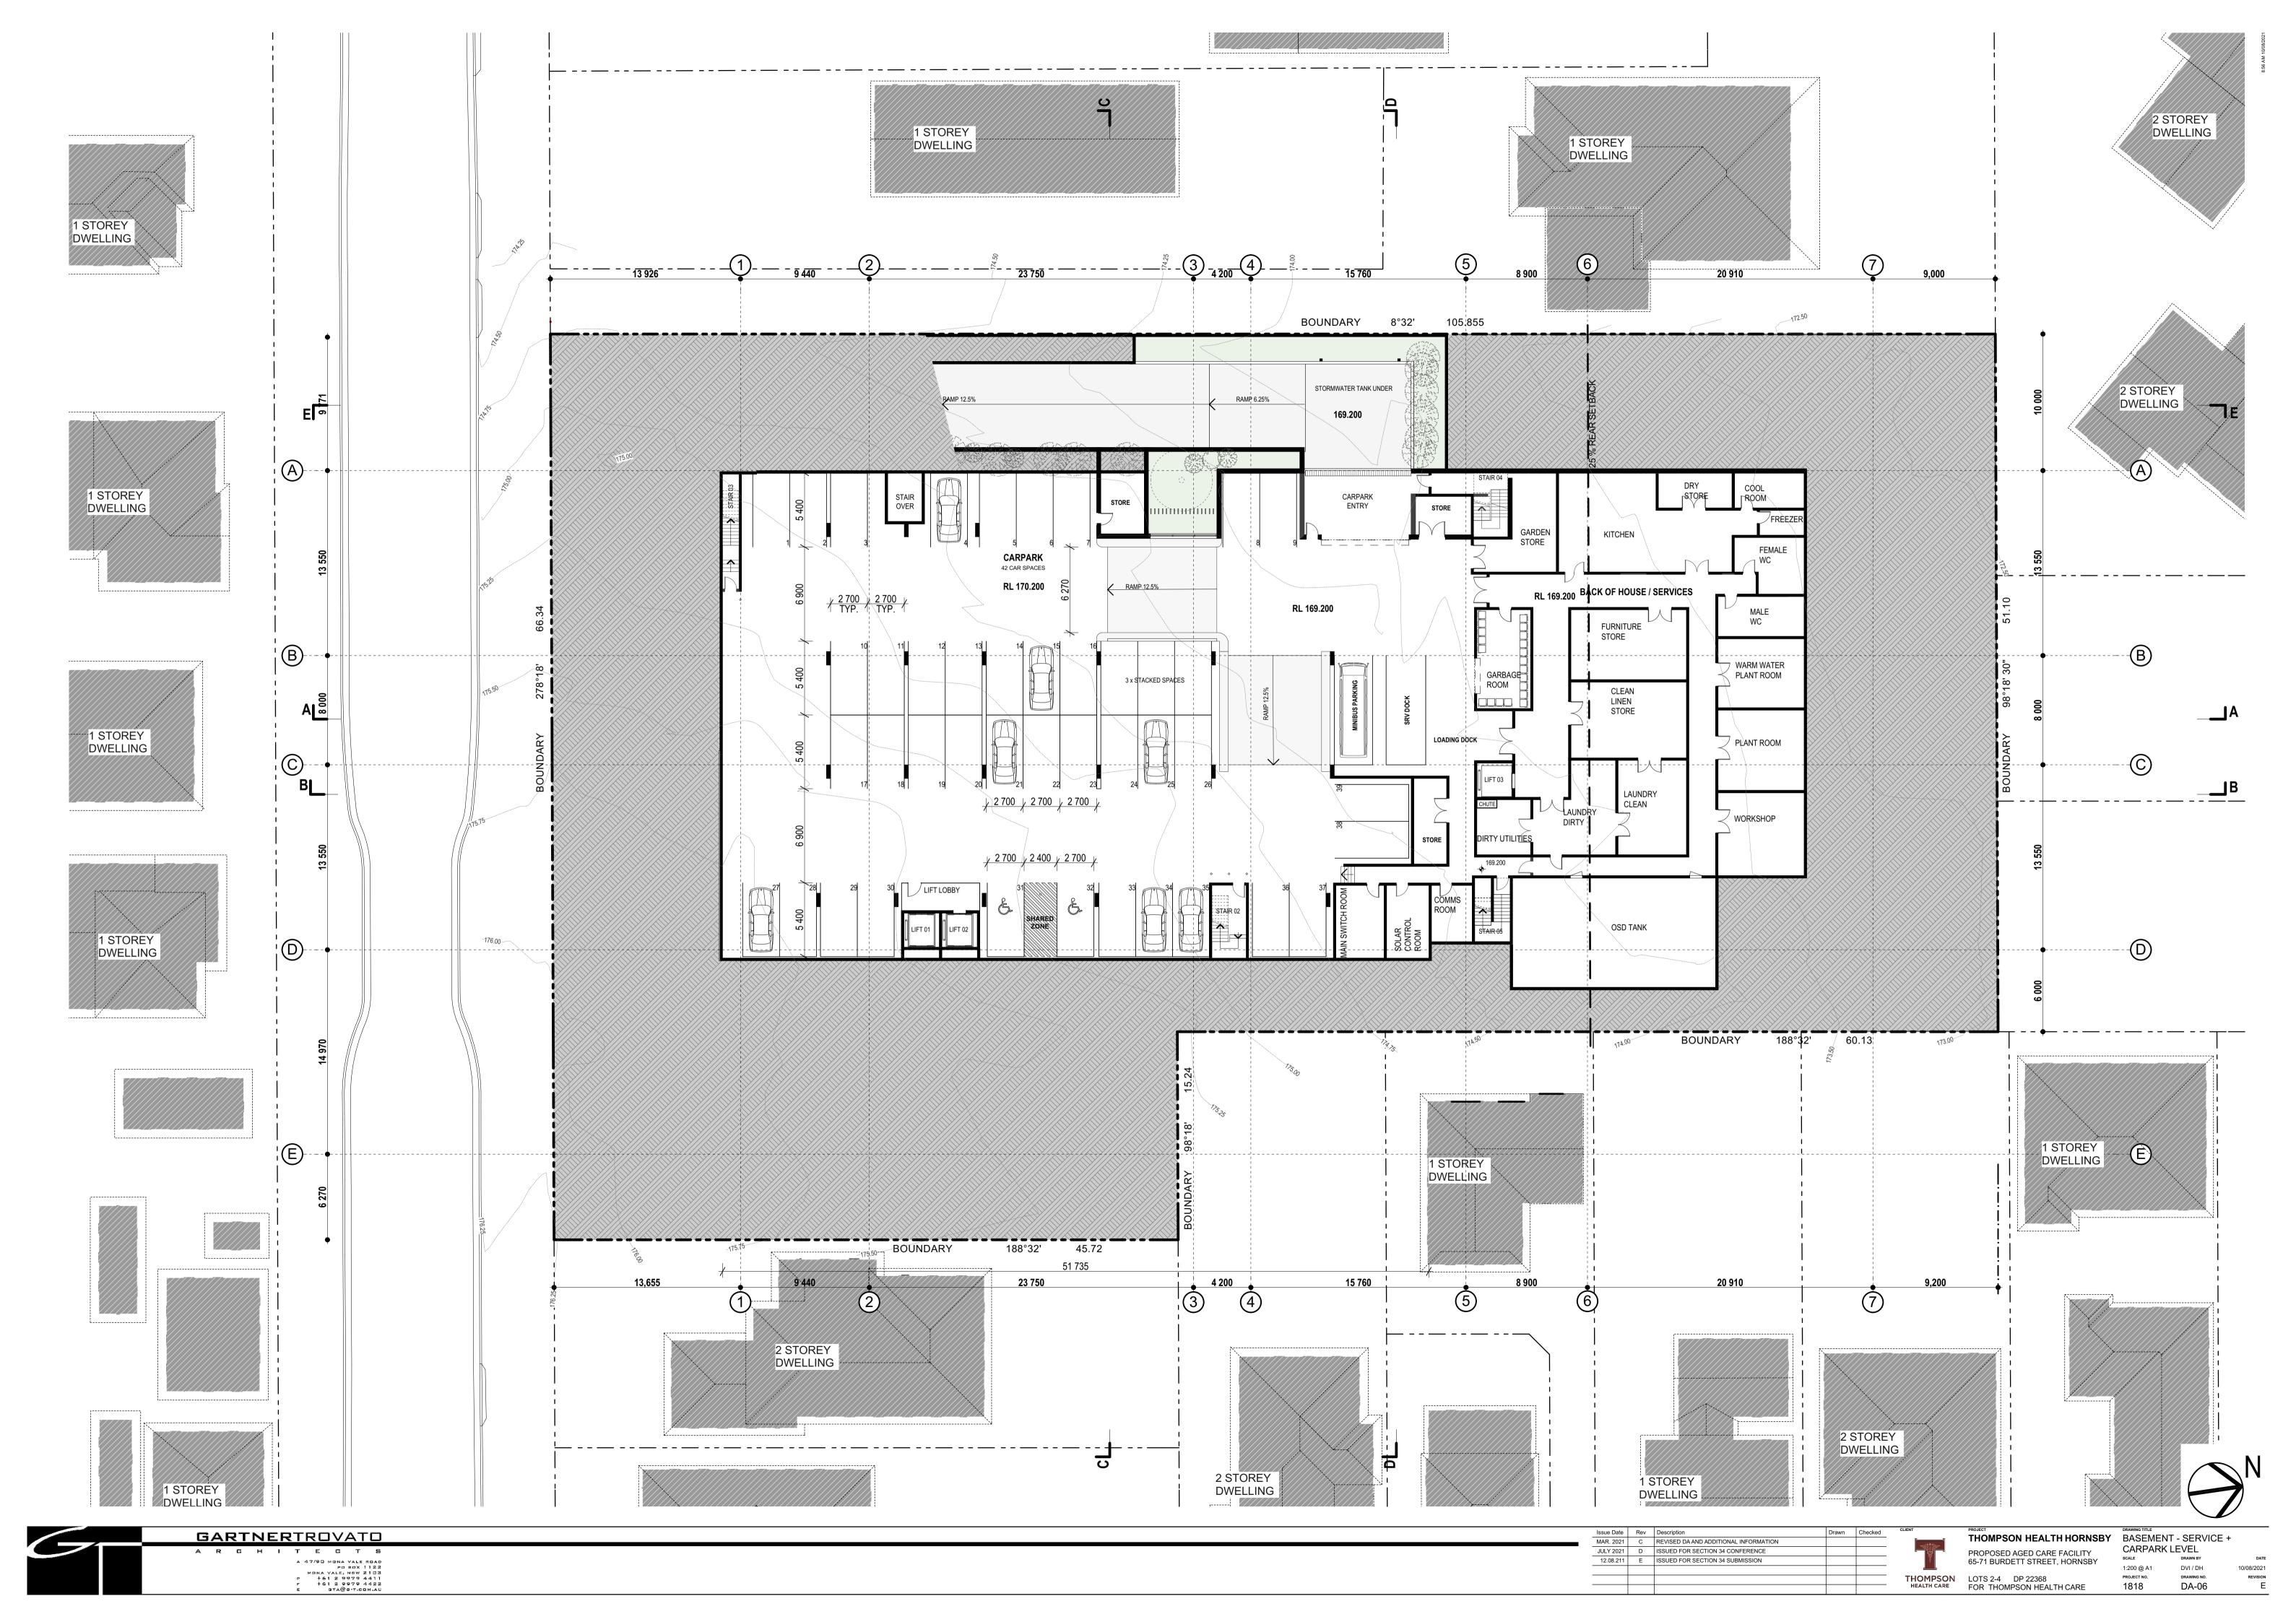

PROPOSED AGED CARE FACILITY 65-71 BURDETT STREET, HORNSBY THOMPSON LOTS 2-4 DP 22368
HEALTH CARE FOR THOMPSON HEALTH CARE

|  | G | A | RT | N | EF | ₹Т  | RC    |       | <u>Α</u> ] | ГО   |  |
|--|---|---|----|---|----|-----|-------|-------|------------|------|--|
|  | А | R | G  | н | ı  | т   | E     | C     | Т          | S    |  |
|  |   |   |    |   |    | Α - | 47/90 | MONA  |            | RDAD |  |
|  |   |   |    |   |    | Р   |       | VALE, | NSW        | 2103 |  |
|  |   |   |    |   |    | F   |       | 129   | 979        |      |  |