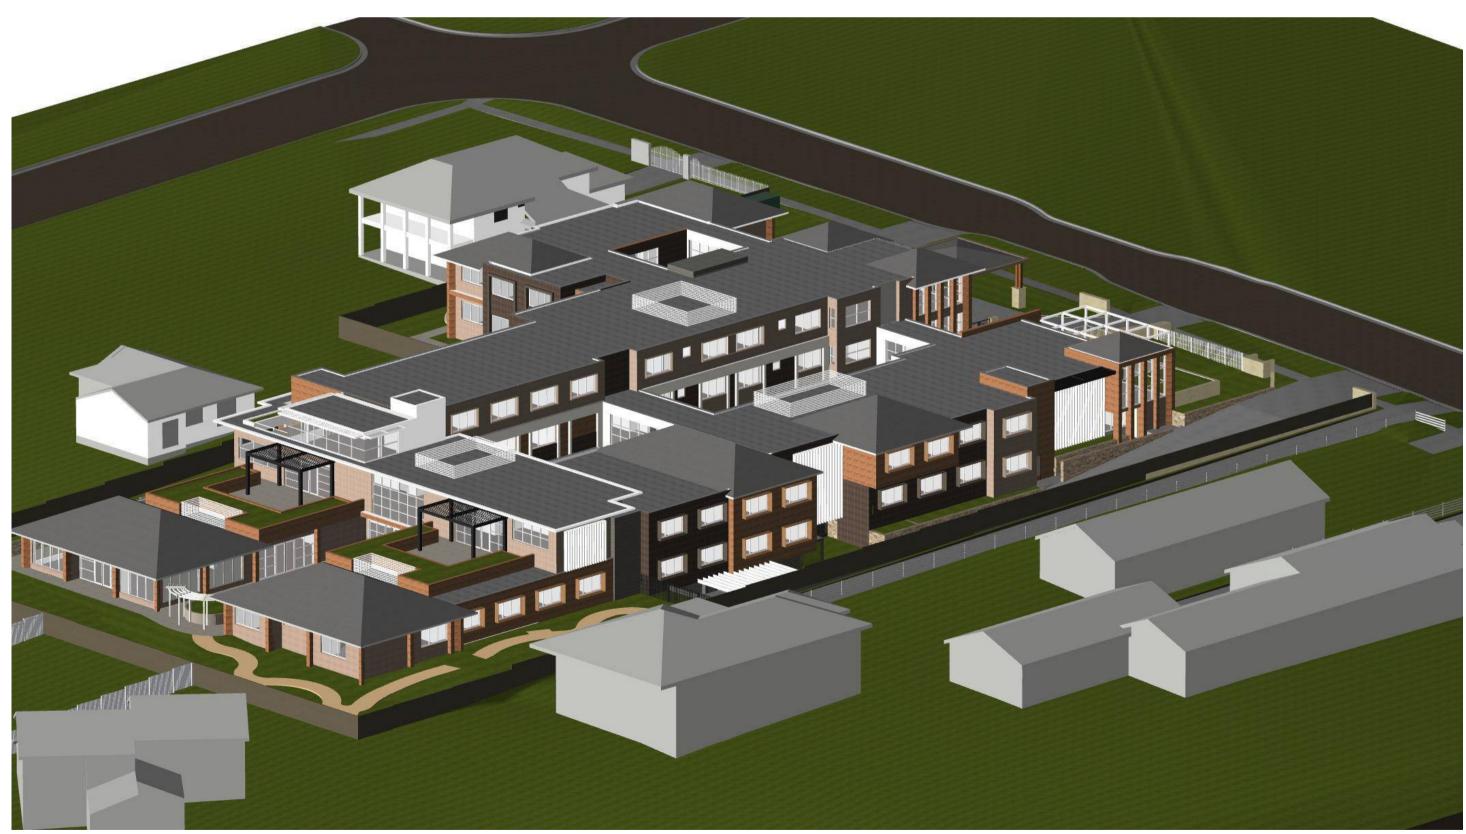

PROPOSED AGED CARE FACILITY 65-71 BURDETT STREET, HORNSBY

THOMPSON HEALTH HORNSBY 3D VIEWS 1:200.20, 1:199.51, 1:1**45**/31 @HA1 project no. drawing no. 1818 DA-15 THOMPSON LOTS 2-4 DP 22368
HEALTH CARE FOR THOMPSON HEALTH CARE

BURDETT STREET SOUTH EAST VIEW

BURDETT STREET SOUTH WEST VIEW

Issue Date Rev Description Drawn Checked

MAR. 2021 C REVISED DA AND ADDITIONAL INFORMATION THOMPSON HEALTH HORNSBY

JULY 2021 D ISSUED FOR SECTION 34 CONFERENCE