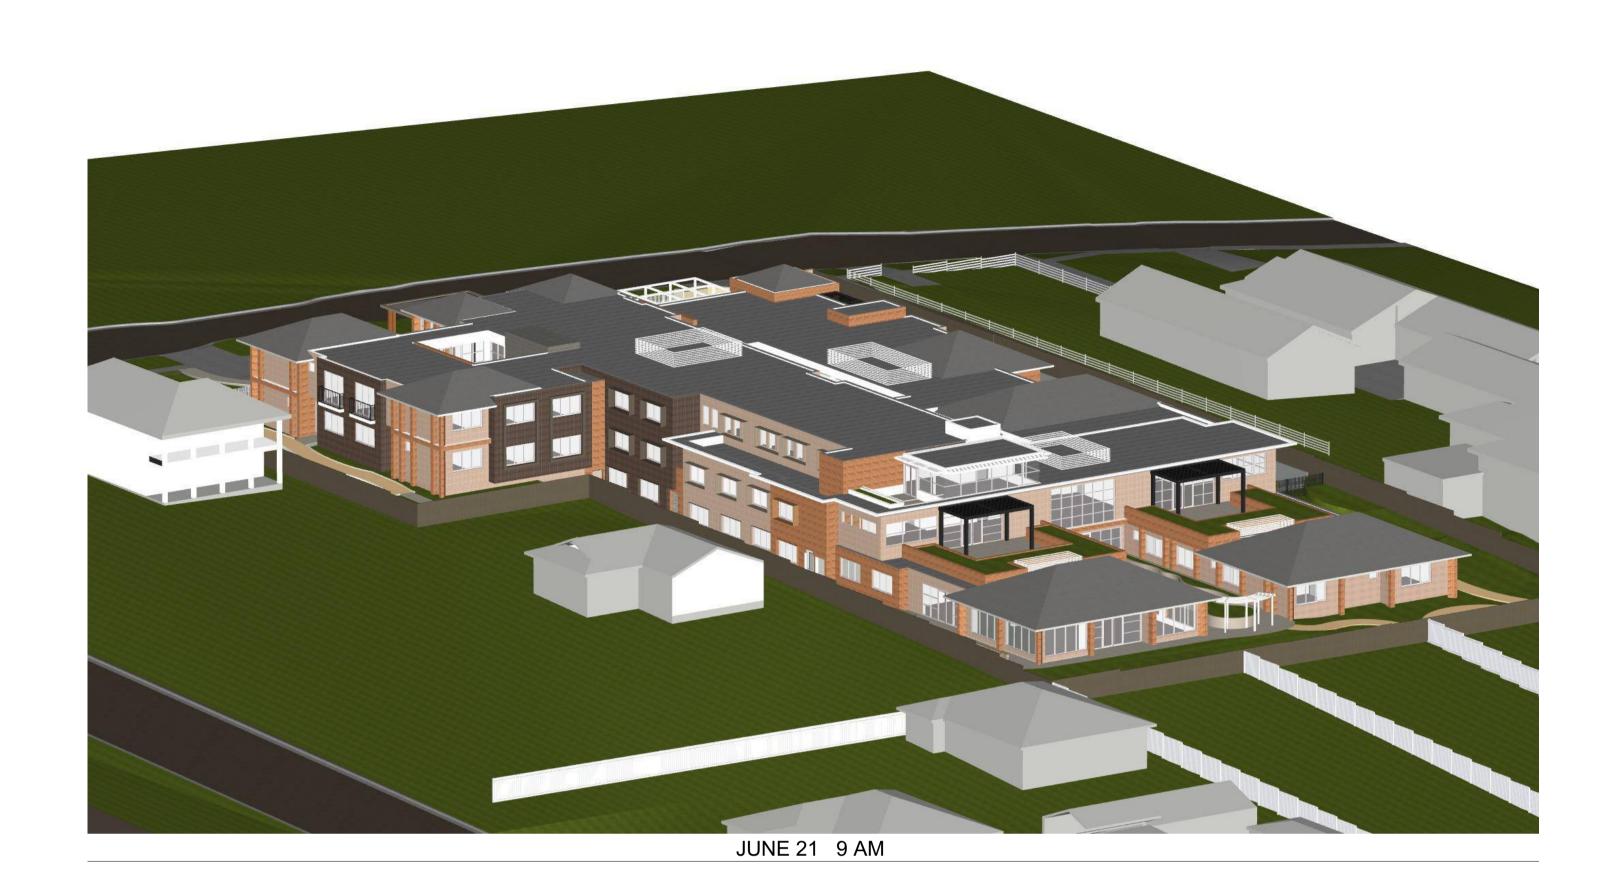

RD 1



22 SEPT 2 PM - COURTYARD 1



22 SEPT 9 AM - COURTYARD 1



22 SEPT 12 PM - COURTYARD 1



22 SEPT 3 PM - COURTYARD 1



22 SEPT 10 AM - COURTYARD 1









22 SEPT 11 AM - COURTYARD 2



22 SEPT 2 PM - COURTYARD 2



22 SEPT 9 AM - COURTYARD 2



22 SEPT 12 PM - COURTYARD 2



22 SEPT 3 PM - COURTYARD 2



22 SEPT 10 AM - COURTYARD 2



22 SEPT 1 PM - COURTYARD 2



22 SEPT 8 AM - COURTYARD 3



22 SEPT 11 AM - COURTYARD 3



22 SEPT 2 PM - COURTYARD 3



22 SEPT 9 AM - COURTYARD 3



22 SEPT 12 PM - COURTYARD 3





22 SEPT 10 AM - COURTYARD 3





22 SEPT 8 AM - COURTYARD EAST



22 JUNE 11 AM - COURTYARD EAST



22 SEPT 2 PM - COURTYARD EAST



22 SEPT 9 AM - COURTYARD EAST



22 SEPT 12 PM - COURTYARD EAST



22 SEPT 3 PM - COURTYARD EAST



22 SEPT 10 AM - COURTYARD EAST



























JUNE 21 2:30 PM

| Saue Date | Rev | Description | Drawn | Checked | Checked | Drawn | Checked | Drawn | Checked | Checked



10/08/2021 REVISION



JUNE 21 3 PM

FIRST FLOOR NORTH SUNROOM 9 AM



FIRST FLOOR NORTH SUNROOM 10 AM



FIRST FLOOR NORTH SUNROOM 11 AM













GROUND SOUTH WEST LOUNGE 2 PM













































































0 I 2



**GARTNERTROVATO** 

JULY 2021 D ISSUED FOR SECTION 34 CONFERENCE 12.08.211 E SECTION 34 SUBMISSION

THOMPSON HEALTH HORNSBY PROPOSED AGED CARE FACILITY 65-71 BURDETT STREET, HORNSBY THOMPSON LOTS 2-4 DP 22368 FOR THOMPSON HEALTH CARE