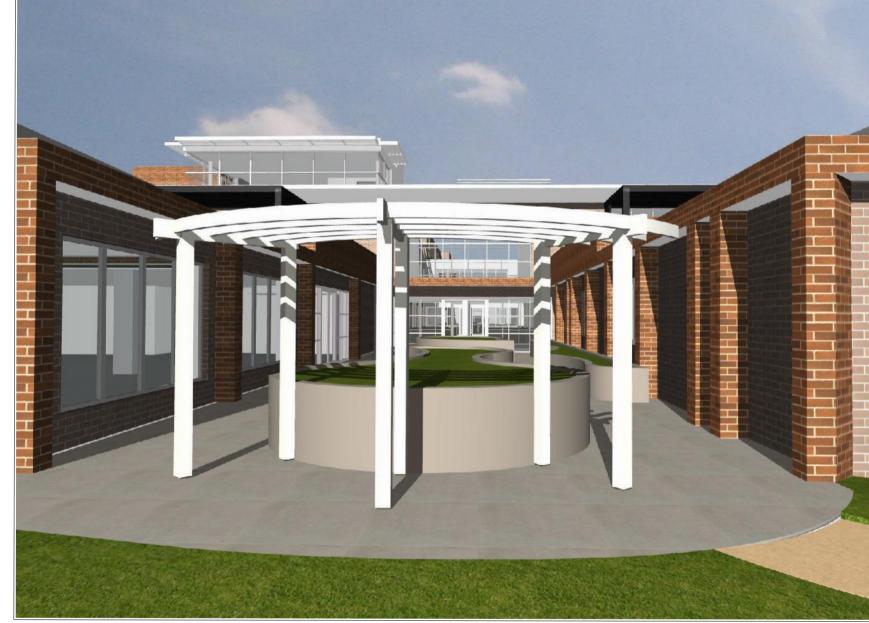

PROPOSED AGED CARE FACILITY 65-71 BURDETT STREET, HORNSBY

THOMPSON HEALTH HORNSBY 3D VIEWS 1:200.20, 1:199.51, 1:1**45**/31 @HA1 project no. drawing no. 1818 DA-15 THOMPSON LOTS 2-4 DP 22368
HEALTH CARE FOR THOMPSON HEALTH CARE