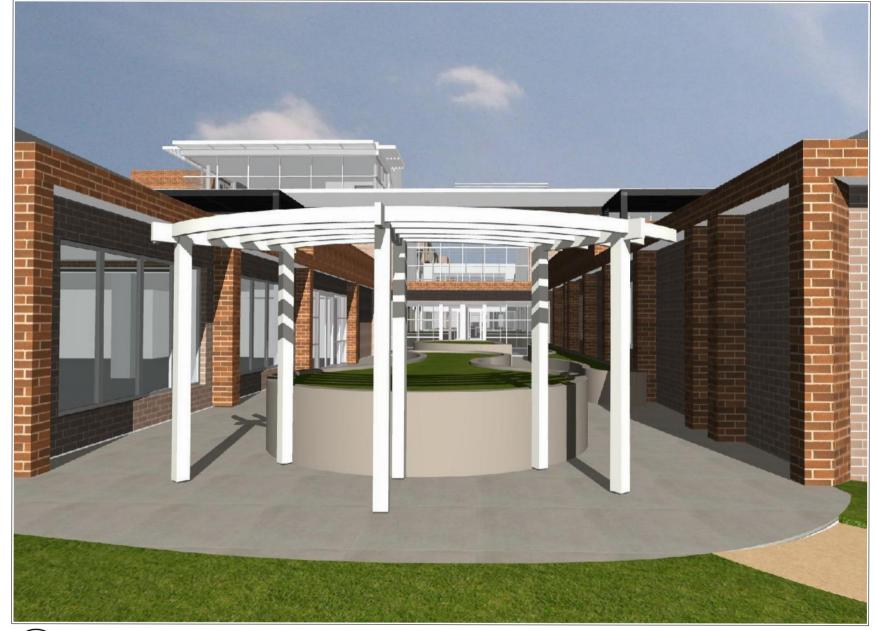

PROPOSED AGED CARE FACILITY 65-71 BURDETT STREET, HORNSBY

THOMPSON HEALTH HORNSBY 3D VIEWS 1:200.20, 1:199.51, 1:1**45**/31 @HA1 project no. drawing no. 1818 DA-15 THOMPSON LOTS 2-4 DP 22368
HEALTH CARE FOR THOMPSON HEALTH CARE