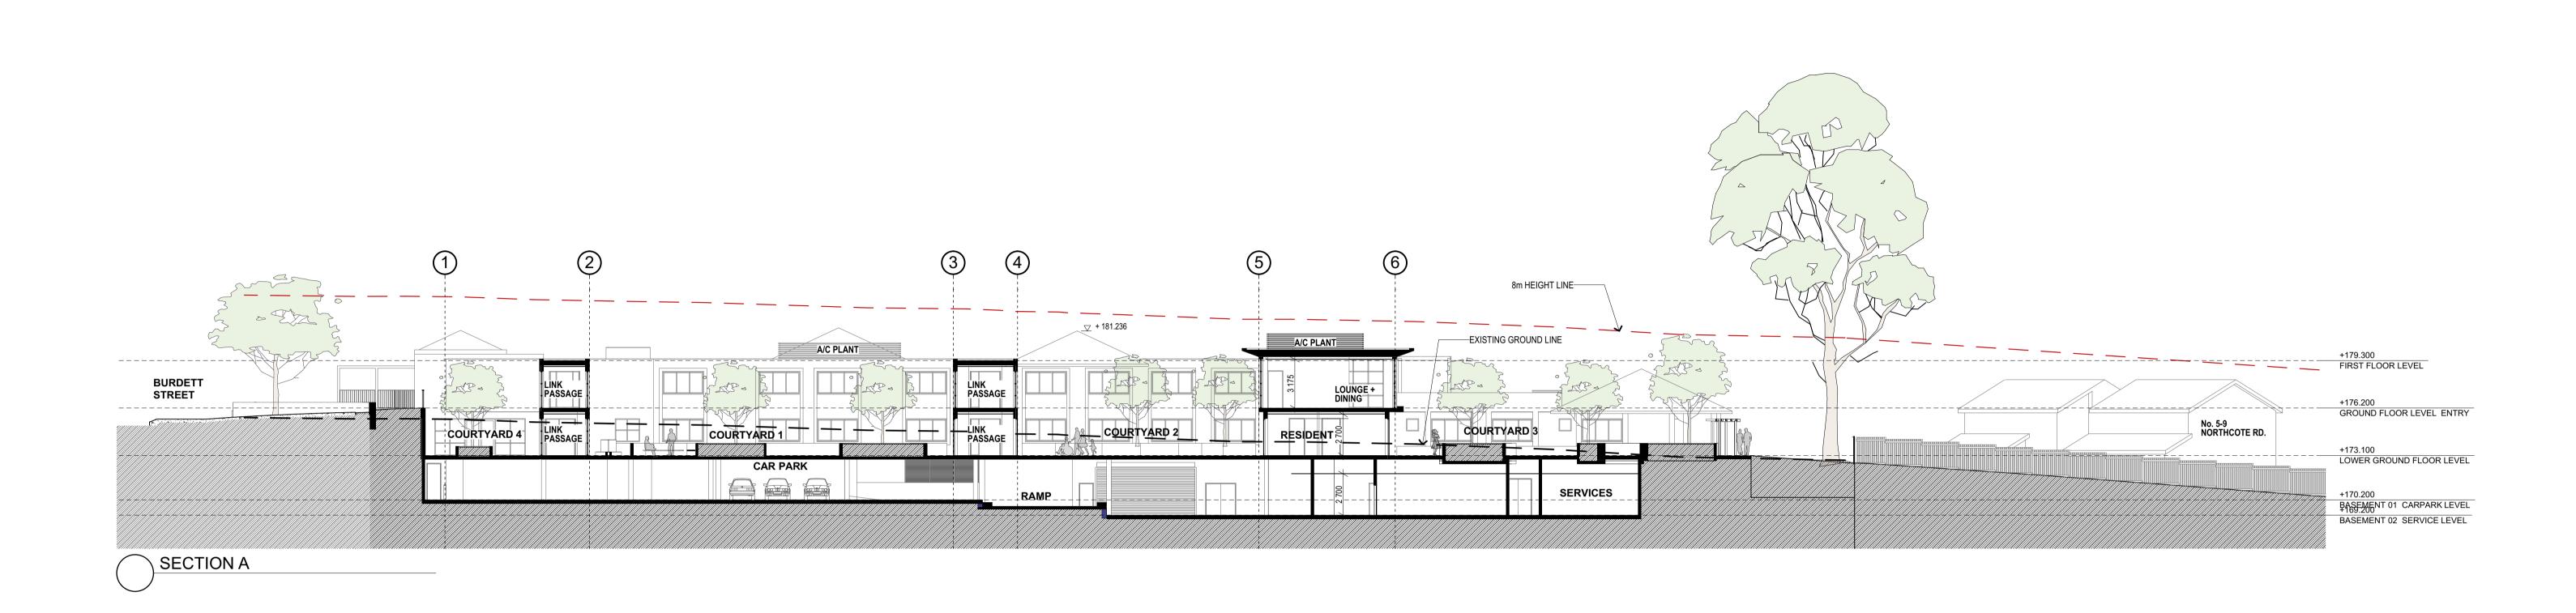

**THOMPSON HEALTH HORNSBY** SECTIONS [SHEET 01] PROPOSED AGED CARE FACILITY 65-71 BURDETT STREET, HORNSBY THOMPSON LOTS 2-4 DP 22368
HEALTH CARE FOR THOMPSON HEALTH CARE

1:200 @ A1 PROJECT NO. 1818 DVI / DH 10/08/2021 DA-12