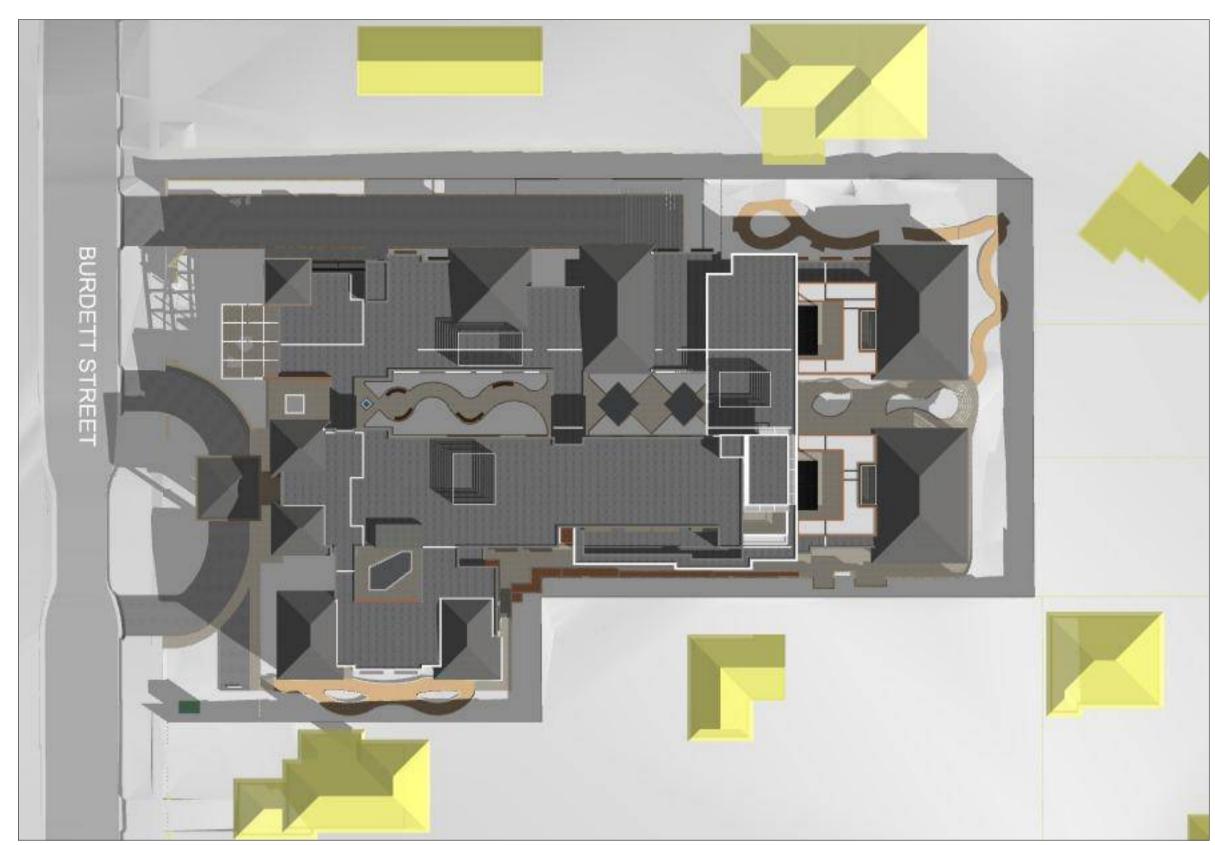

THOMPSON HEALTH HORNSBY EXISTING SITE + DEMOLITION PLAN scale 1:200 @ A1 project no. 1818 DVI / DH DA-01

 $\rightarrow$ N

Issue Date Rev Description Drawn Checked

MAR. 2021 C REVISED DA AND ADDITIONAL INFORMATION