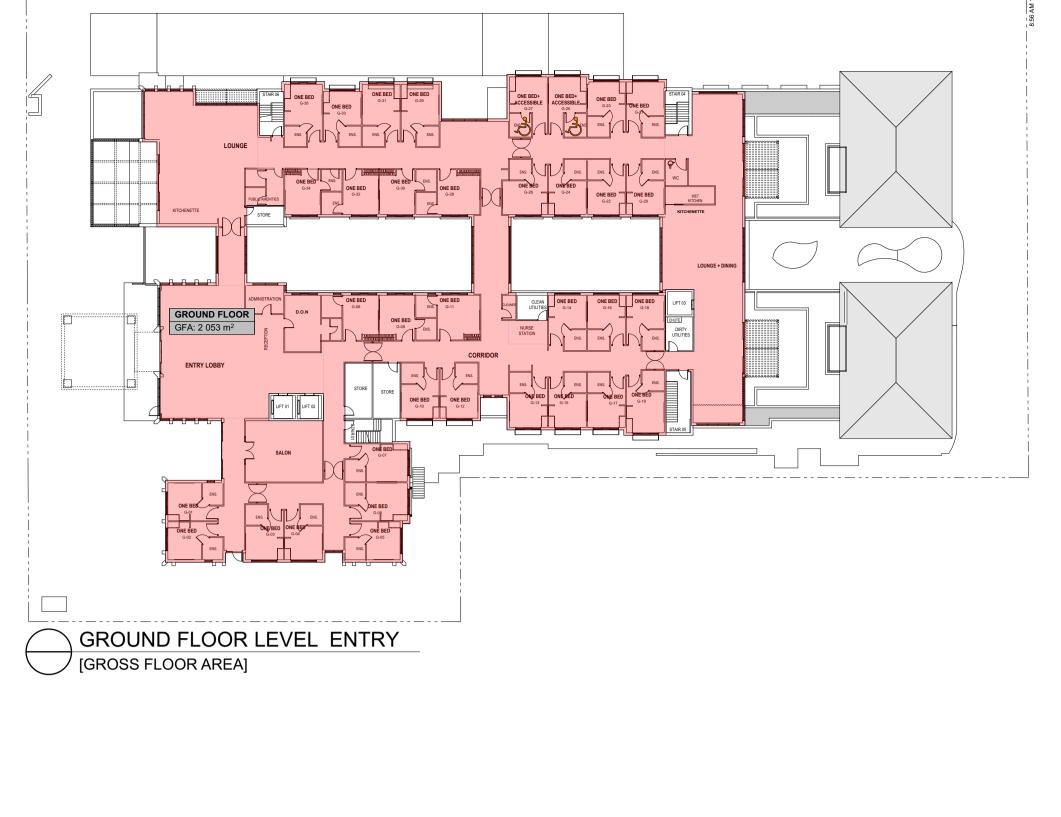

PROPOSED AGED CARE FACILITY 65-71 BURDETT STREET, HORNSBY THOMPSON LOTS 2-4 DP 22368
HEALTH CARE FOR THOMPSON HEALTH CARE

|  | G | A | RT | N | EF | ₹Т  | RC    |       | <u>Α</u> ] | ГО   |  |
|--|---|---|----|---|----|-----|-------|-------|------------|------|--|
|  | А | R | G  | н | ı  | т   | E     | C     | Т          | S    |  |
|  |   |   |    |   |    | Α - | 47/90 | MONA  |            | RDAD |  |
|  |   |   |    |   |    | Р   |       | VALE, | NSW        | 2103 |  |
|  |   |   |    |   |    | F   |       | 129   | 979        |      |  |