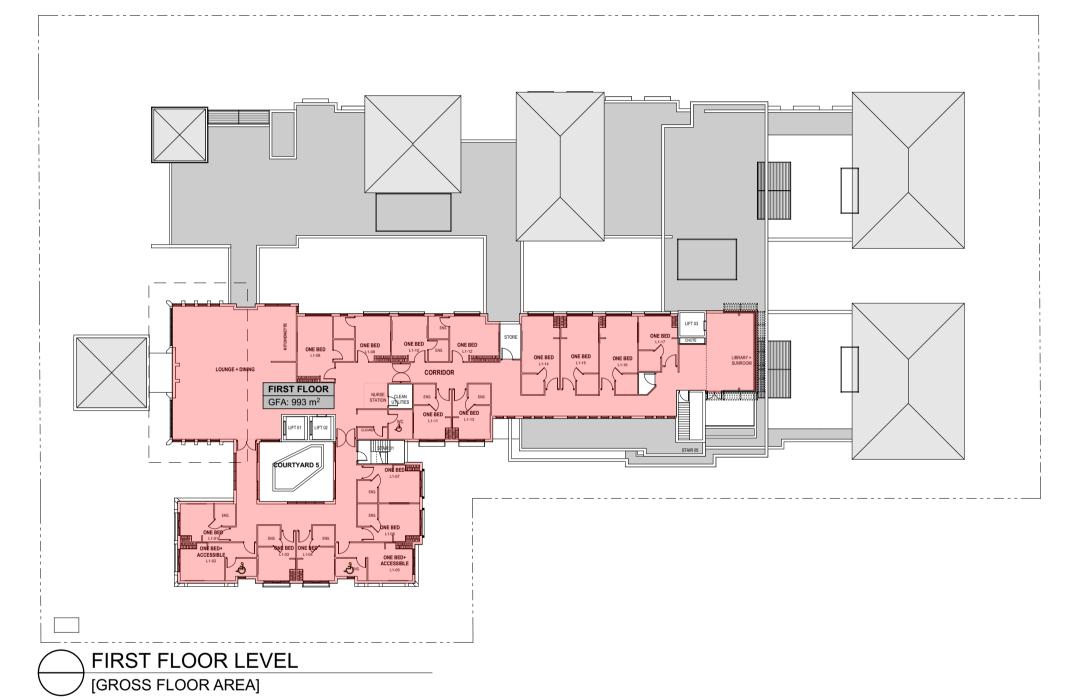

SITE + DEMOLITION PLAN scale 1:200 @ A1 project no. 1818 DVI / DH DA-01





 $\rightarrow$ N

Issue Date Rev Description Drawn Checked

MAR. 2021 C REVISED DA AND ADDITIONAL INFORMATION

JULY 2021 D ISSUED FOR SECTION 34 CONFERENCE

12.08.211 E ISSUED FOR SECTION 34 SUBMISSION

THOMPSON HEALTH HORNSBY

PROPOSED AGED CARE FACILITY
65-71 BURDETT STREET, HORNSBY

THOMPSON
HEALTH CARE

THOMPSON
HEALTH CARE

THOMPSON
HEALTH CARE

DRAWING TITLE

SCALE
DRAWN BY

1:1750 @ A1 DVI / DH

DRAWING NO.
DRAWING NO.
DRAWING NO.
1818 DA-02

**GARTNERTROVATO** 





Issue Date Rev Description JULY 2021 D ISSUED FOR SECTION 34 CONFERENCE 12.08.211 E ISSUED FOR SECTION 34 SUBMISSION

PROPOSED AGED CARE FACILITY 65-71 BURDETT STREET, HORNSBY THOMPSON LOTS 2-4 DP 22368
HEALTH CARE FOR THOMPSON HEALTH CARE















|  | G | A | RT | N | EF | ₹Т  | RC    |       | <u>Α</u> ] | ГО   |  |
|--|---|---|----|---|----|-----|-------|-------|------------|------|--|
|  | А | R | G  | н | ı  | т   | E     | C     | Т          | S    |  |
|  |   |   |    |   |    | Α - | 47/90 | MONA  |            | RDAD |  |
|  |   |   |    |   |    | Р   |       | VALE, | NSW        | 2103 |  |
|  |   |   |    |   |    | F   |       | 129   | 979        |      |  |

| Issue Date | Rev | Description                           | Drawn |
|------------|-----|---------------------------------------|-------|
| MAR. 2021  | С   | REVISED DA AND ADDITIONAL INFORMATION |       |
| JULY 2021  | D   | ISSUED FOR SECTION 34 CONFERENCE      |       |
| 12.08.211  | E   | ISSUED FOR SECTION 34 SUBMISSION      |       |
|