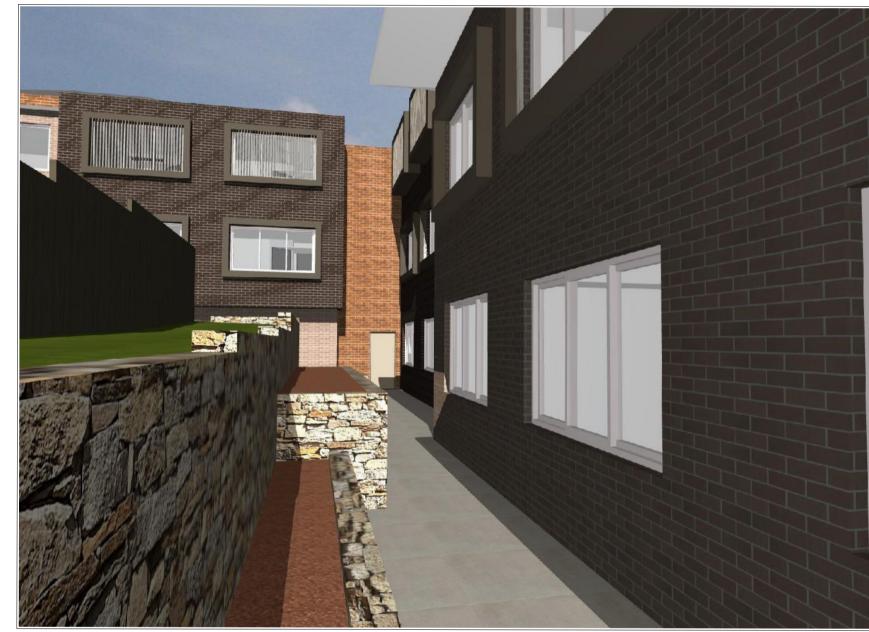

PROPOSED AGED CARE FACILITY 65-71 BURDETT STREET, HORNSBY

THOMPSON HEALTH HORNSBY 3D VIEWS 1:200.20, 1:199.51, 1:1**45**/31 @HA1 project no. drawing no. 1818 DA-15 THOMPSON LOTS 2-4 DP 22368
HEALTH CARE FOR THOMPSON HEALTH CARE

BURDETT STREET SOUTH EAST VIEW

BURDETT STREET SOUTH WEST VIEW

Issue Date Rev Description Drawn Checked

MAR. 2021 C REVISED DA AND ADDITIONAL INFORMATION THOMPSON HEALTH HORNSBY

JULY 2021 D ISSUED FOR SECTION 34 CONFERENCE