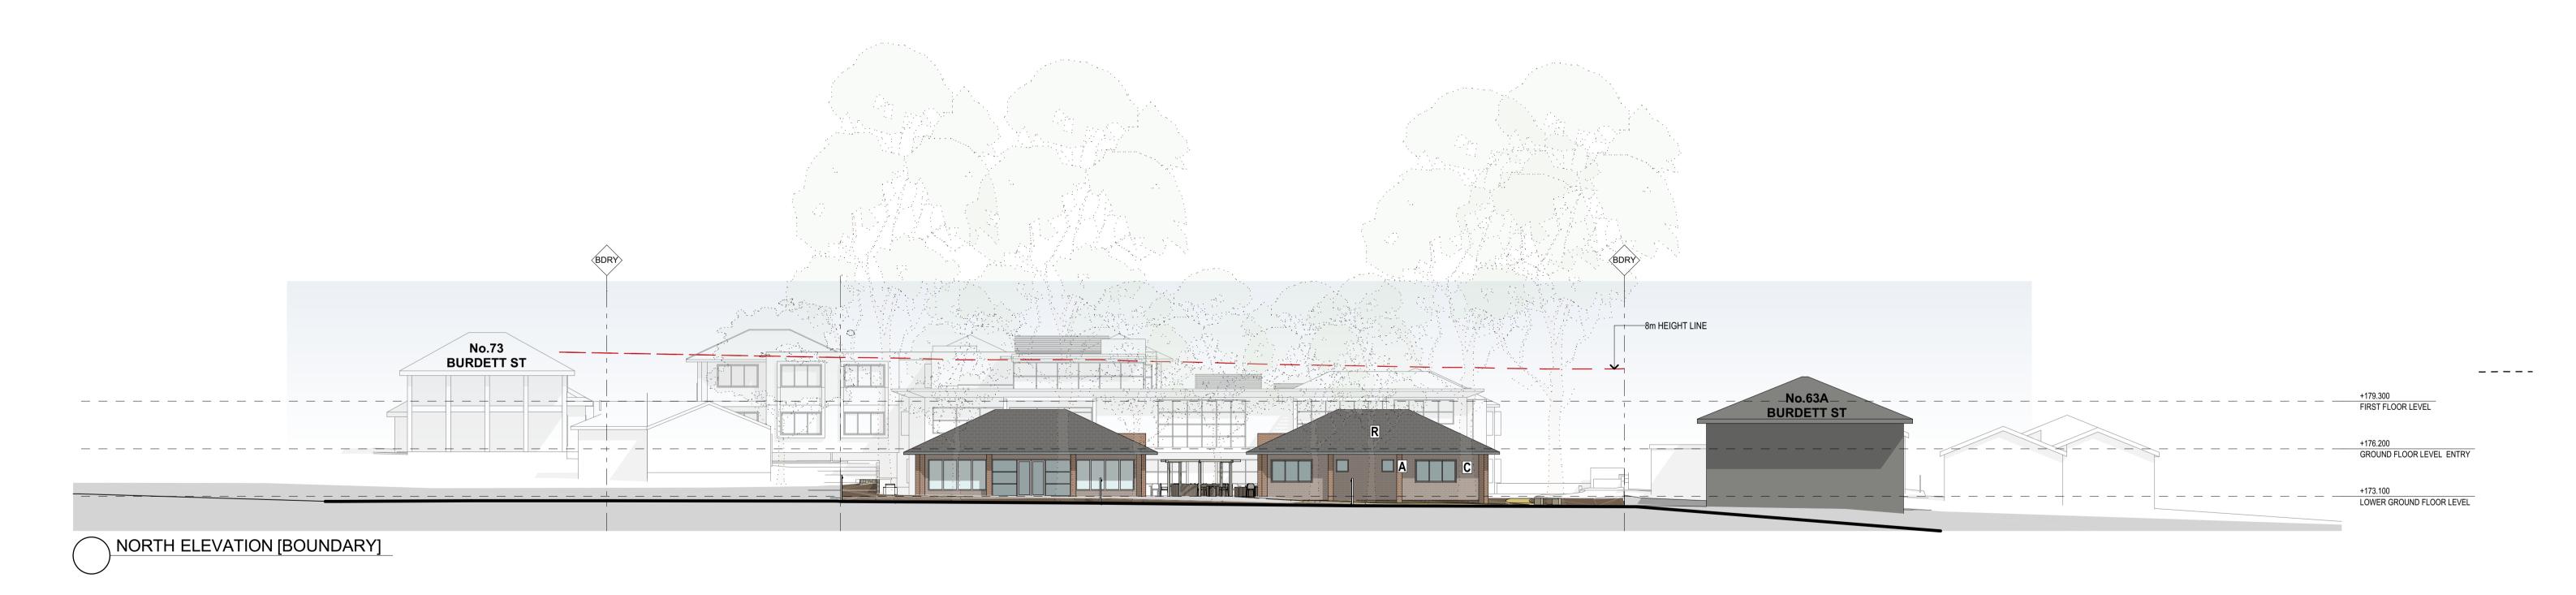

GARTNERTROVATO

HORNSBY RACF - DA
PROPOSED AGED CARE FACILITY
65-71 BURDETT STREET,HORNSBY

10/08/2021 REVISION

**GARTNERTROVATO** A 47/90 MONA VALE ROAD PO BOX 1122 MONA VALE, NEW 2103 P +61 2 9979 4411 F +61 2 9979 4422 E 3TA@6-T-COM.AU  
 Issue Date
 Rev
 Description

 MAR. 2021
 C
 REVISED DA AND ADDITIONAL INFORMATION
 JULY 2021 D ISSUED FOR SECTION 34 CONFERENCE 12.08.211 E ISSUED FOR SECTION 34 SUBMISSION

PROPOSED AGED CARE FACILITY 65-71 BURDETT STREET, HORNSBY THOMPSON LOTS 2-4 DP 22368 HEALTH CARE FOR THOMPSON HEALTH CARE