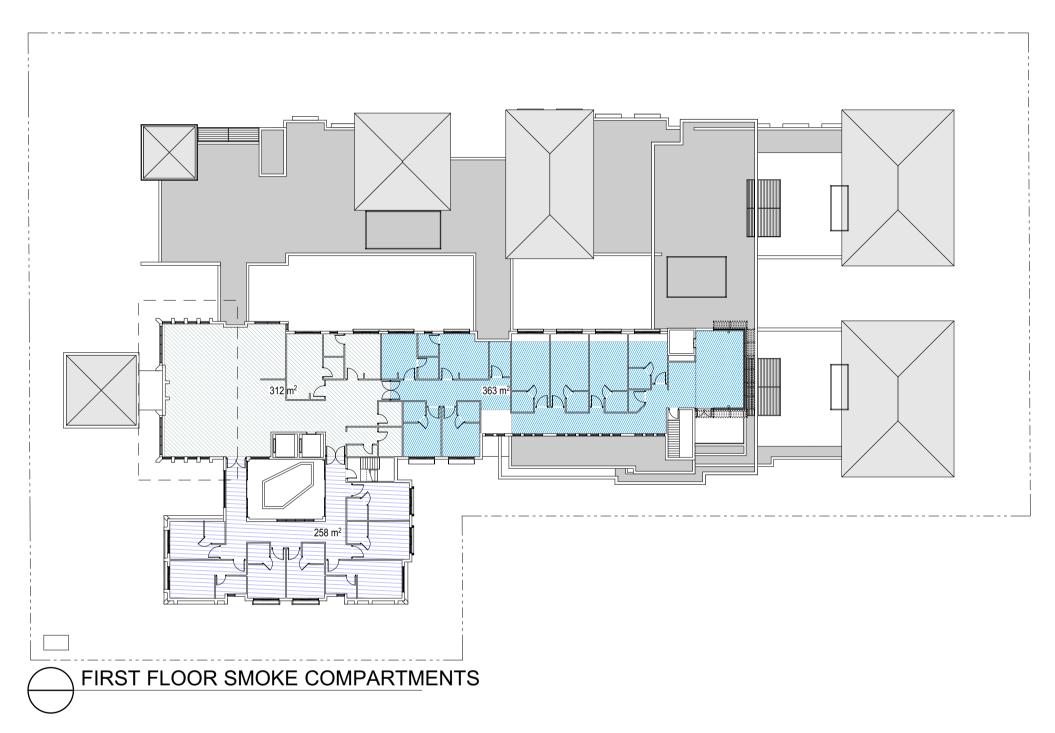

PROPOSED AGED CARE FACILITY 65-71 BURDETT STREET, HORNSBY THOMPSON LOTS 2-4 DP 22368
HEALTH CARE FOR THOMPSON HEALTH CARE

THOMPSON HEALTH HORNSBY REAR 25% SETBACK AND EGRESS DIAGRAMS 1:200 @ A1 DVI / DH PROJECT NO. 1818 DA-18