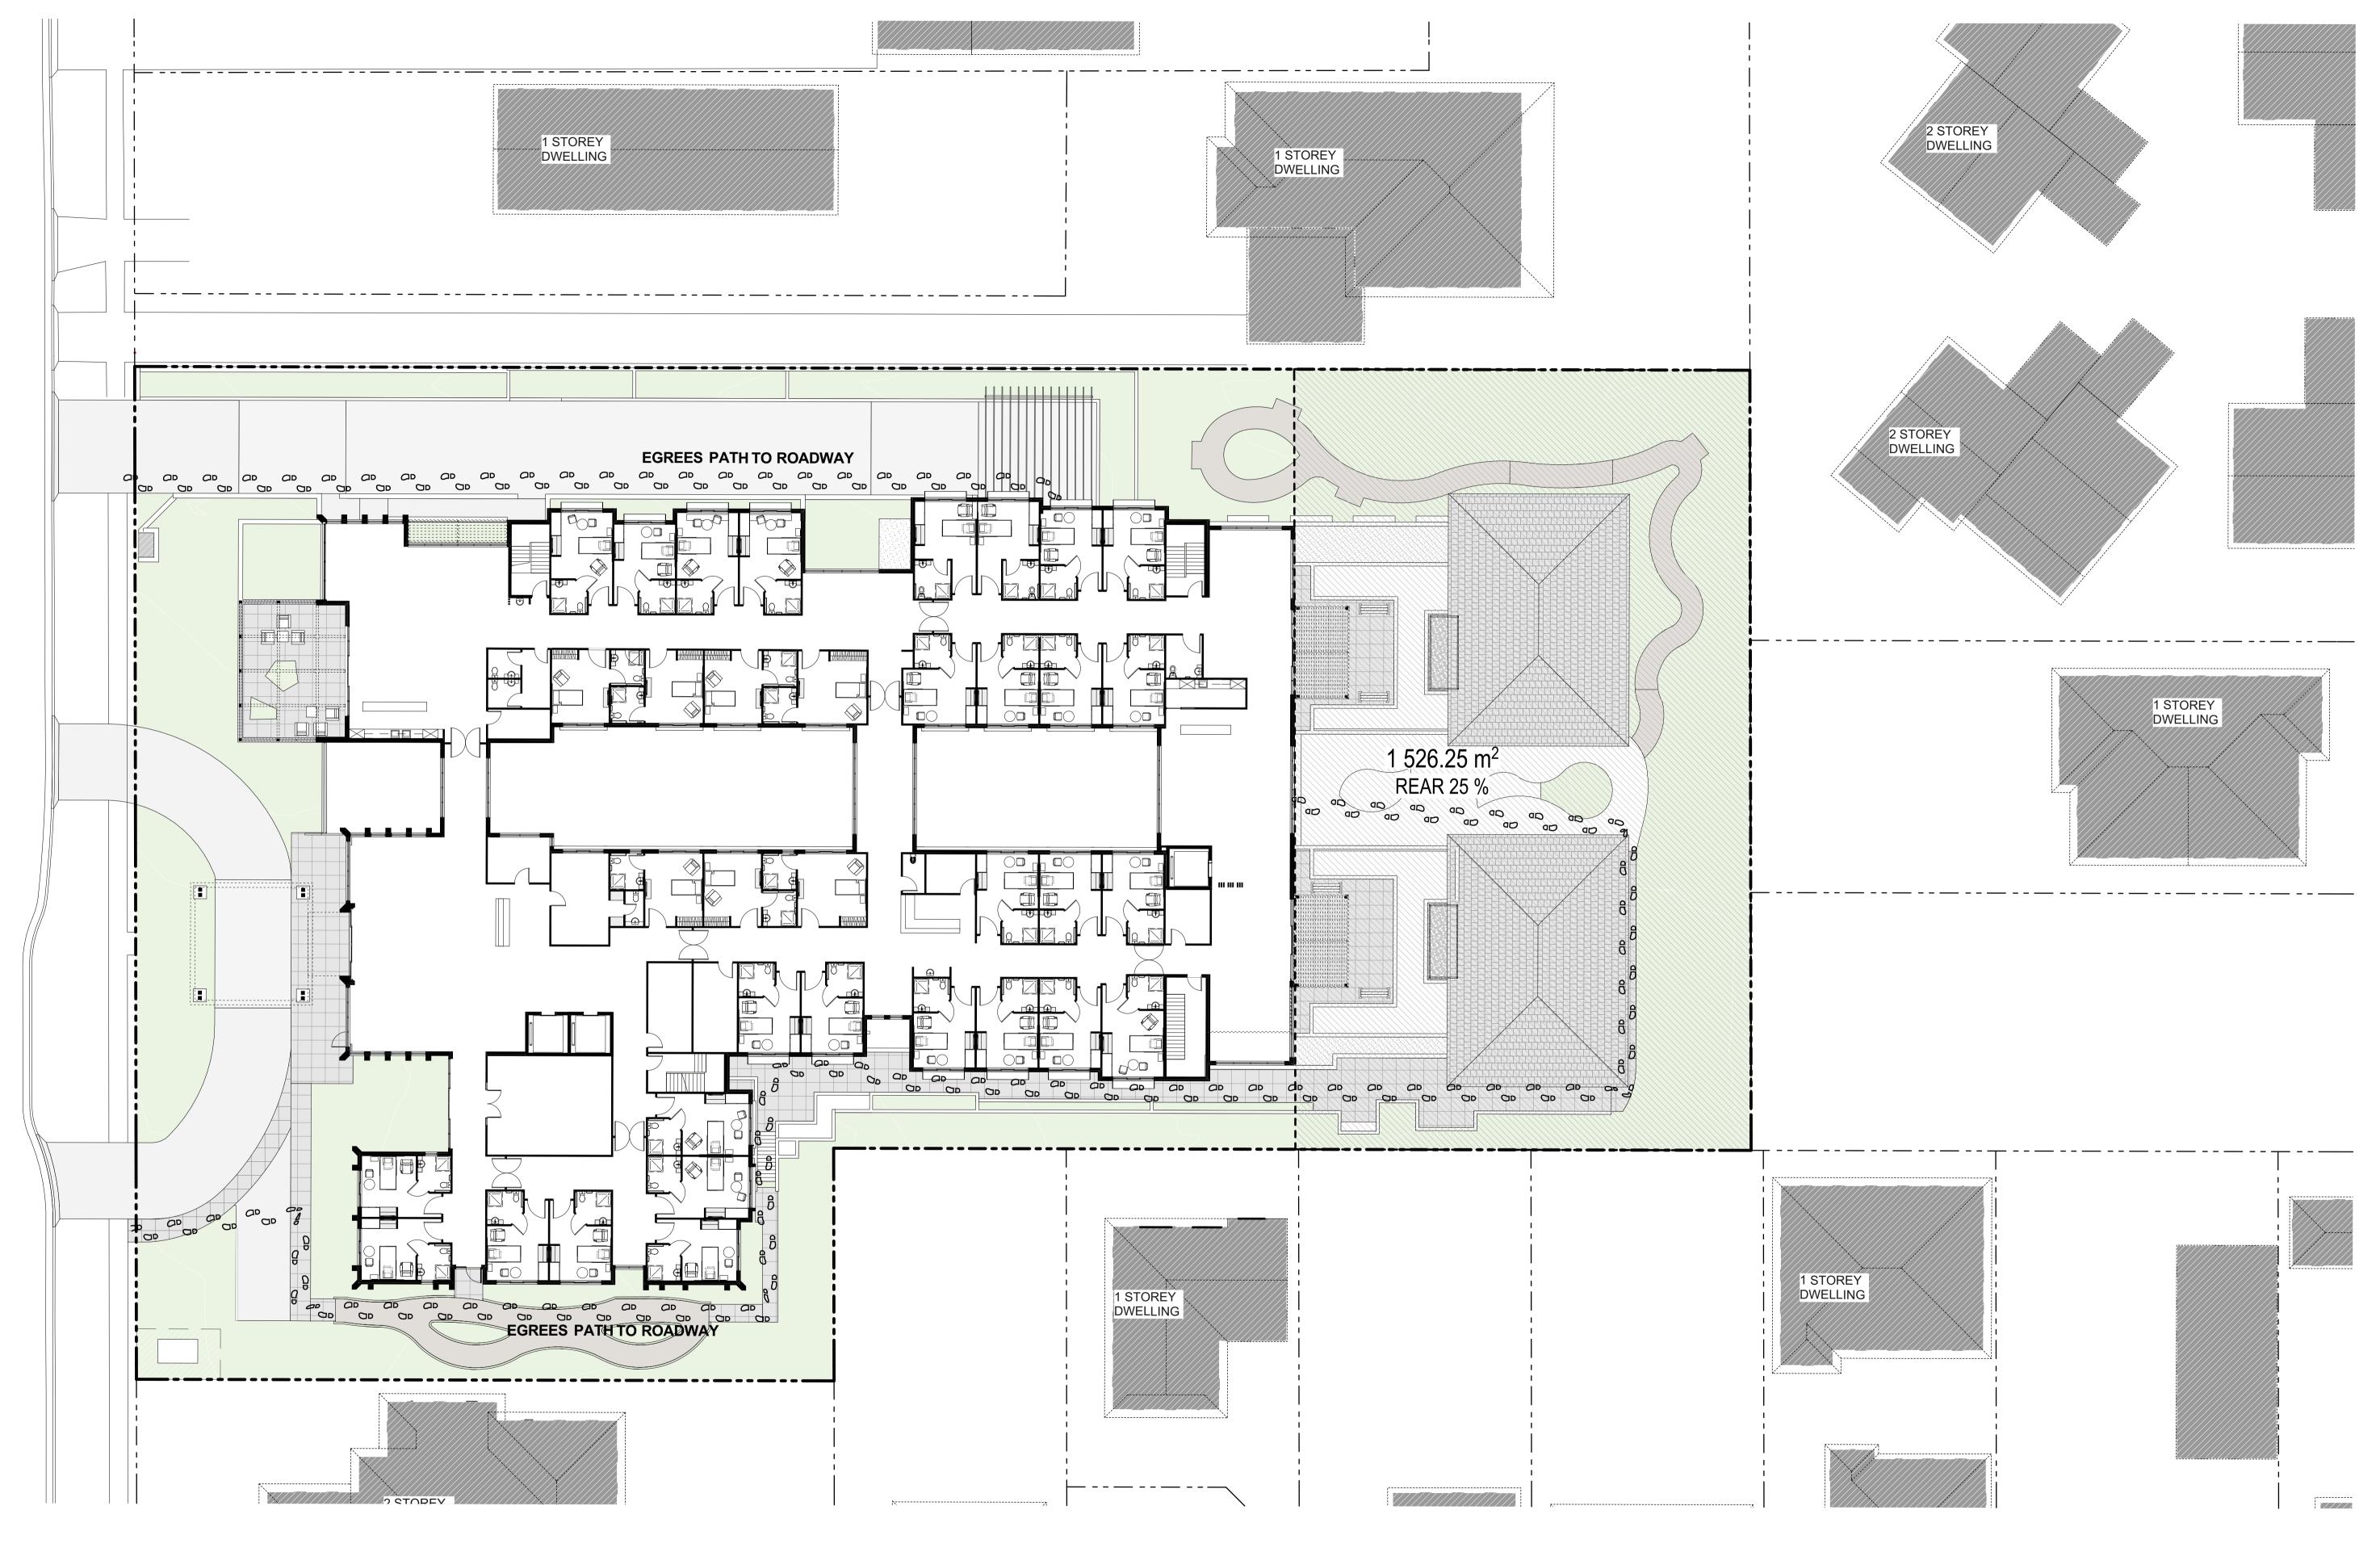

PROPOSED AGED CARE FACILITY 65-71 BURDETT STREET, HORNSBY THOMPSON LOTS 2-4 DP 22368
HEALTH CARE FOR THOMPSON HEALTH CARE

THOMPSON HEALTH HORNSBY REAR 25% SETBACK AND EGRESS DIAGRAMS 1:200 @ A1 DVI / DH PROJECT NO. 1818 DA-18