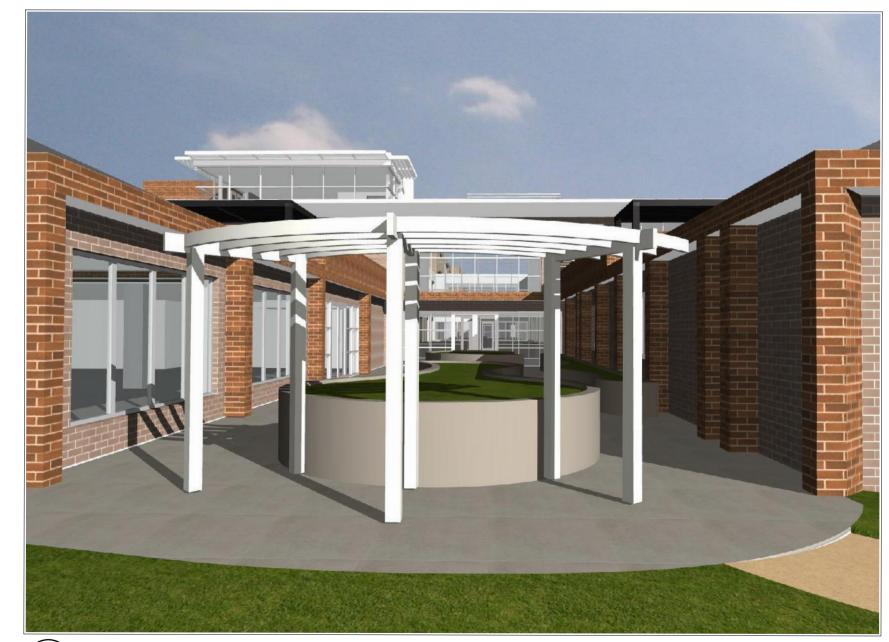

PROPOSED AGED CARE FACILITY 65-71 BURDETT STREET, HORNSBY

THOMPSON HEALTH HORNSBY 3D VIEWS 1:200.20, 1:199.51, 1:1**45**/31 @HA1 project no. drawing no. 1818 DA-15 THOMPSON LOTS 2-4 DP 22368
HEALTH CARE FOR THOMPSON HEALTH CARE