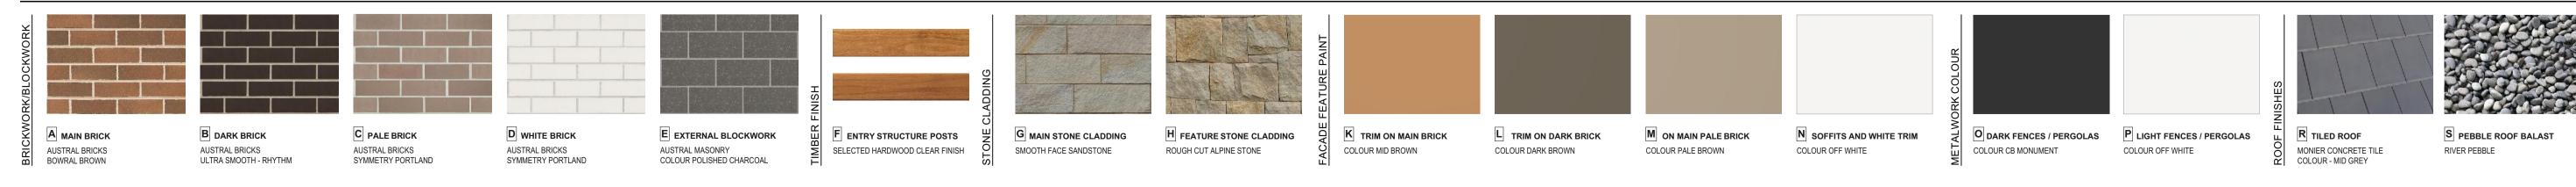

M ON MAIN PALE BRICK A MAIN BRICK N SOFFITS AND WHITE TRIM B DARK BRICK C PALE BRICK D WHITE BRICK E EXTERNAL BLOCKWORK F ENTRY STRUCTURE POSTS G MAIN STONE CLADDING H FEATURE STONE CLADDING K TRIM ON MAIN BRICK L TRIM ON DARK BRICK O DARK FENCES / PERGOLAS P LIGHT FENCES / PERGOLAS R TILED ROOF S PEBBLE ROOF BALAST MONIER CONCRETE TILE COLOUR - MID GREY AUSTRAL BRICKS AUSTRAL BRICKS AUSTRAL BRICKS AUSTRAL BRICKS AUSTRAL MASONRY SELECTED HARDWOOD CLEAR FINISH SMOOTH FACE SANDSTONE ROUGH CUT ALPINE STONE COLOUR MID BROWN COLOUR DARK BROWN COLOUR PALE BROWN COLOUR OFF WHITE COLOUR CB MONUMENT COLOUR OFF WHITE RIVER PEBBLE ULTRA SMOOTH - RHYTHM SYMMETRY PORTLAND SYMMETRY PORTLAND COLOUR POLISHED CHARCOAL **BOWRAL BROWN** 