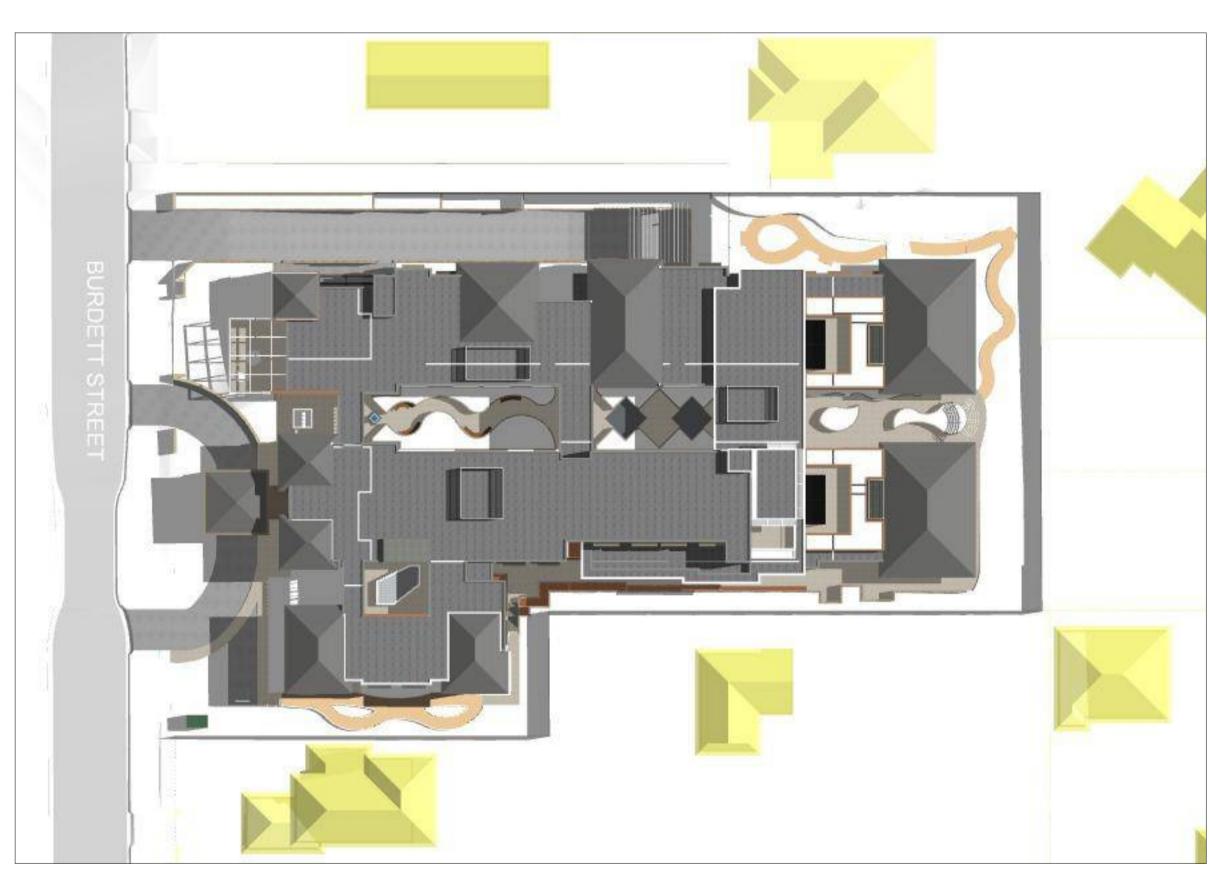

PROPOSED AGED CARE FACILITY 65-71 BURDETT STREET, HORNSBY THOMPSON LOTS 2-4 DP 22368
HEALTH CARE FOR THOMPSON HEALTH CARE

|  | G | A | RT | N | EF | ₹Т  | RC    |       | <u>Α</u> ] | ГО   |  |
|--|---|---|----|---|----|-----|-------|-------|------------|------|--|
|  | А | R | G  | н | ı  | т   | E     | C     | Т          | S    |  |
|  |   |   |    |   |    | Α - | 47/90 | MONA  |            | RDAD |  |
|  |   |   |    |   |    | Р   |       | VALE, | NSW        | 2103 |  |
|  |   |   |    |   |    | F   |       | 129   | 979        |      |  |