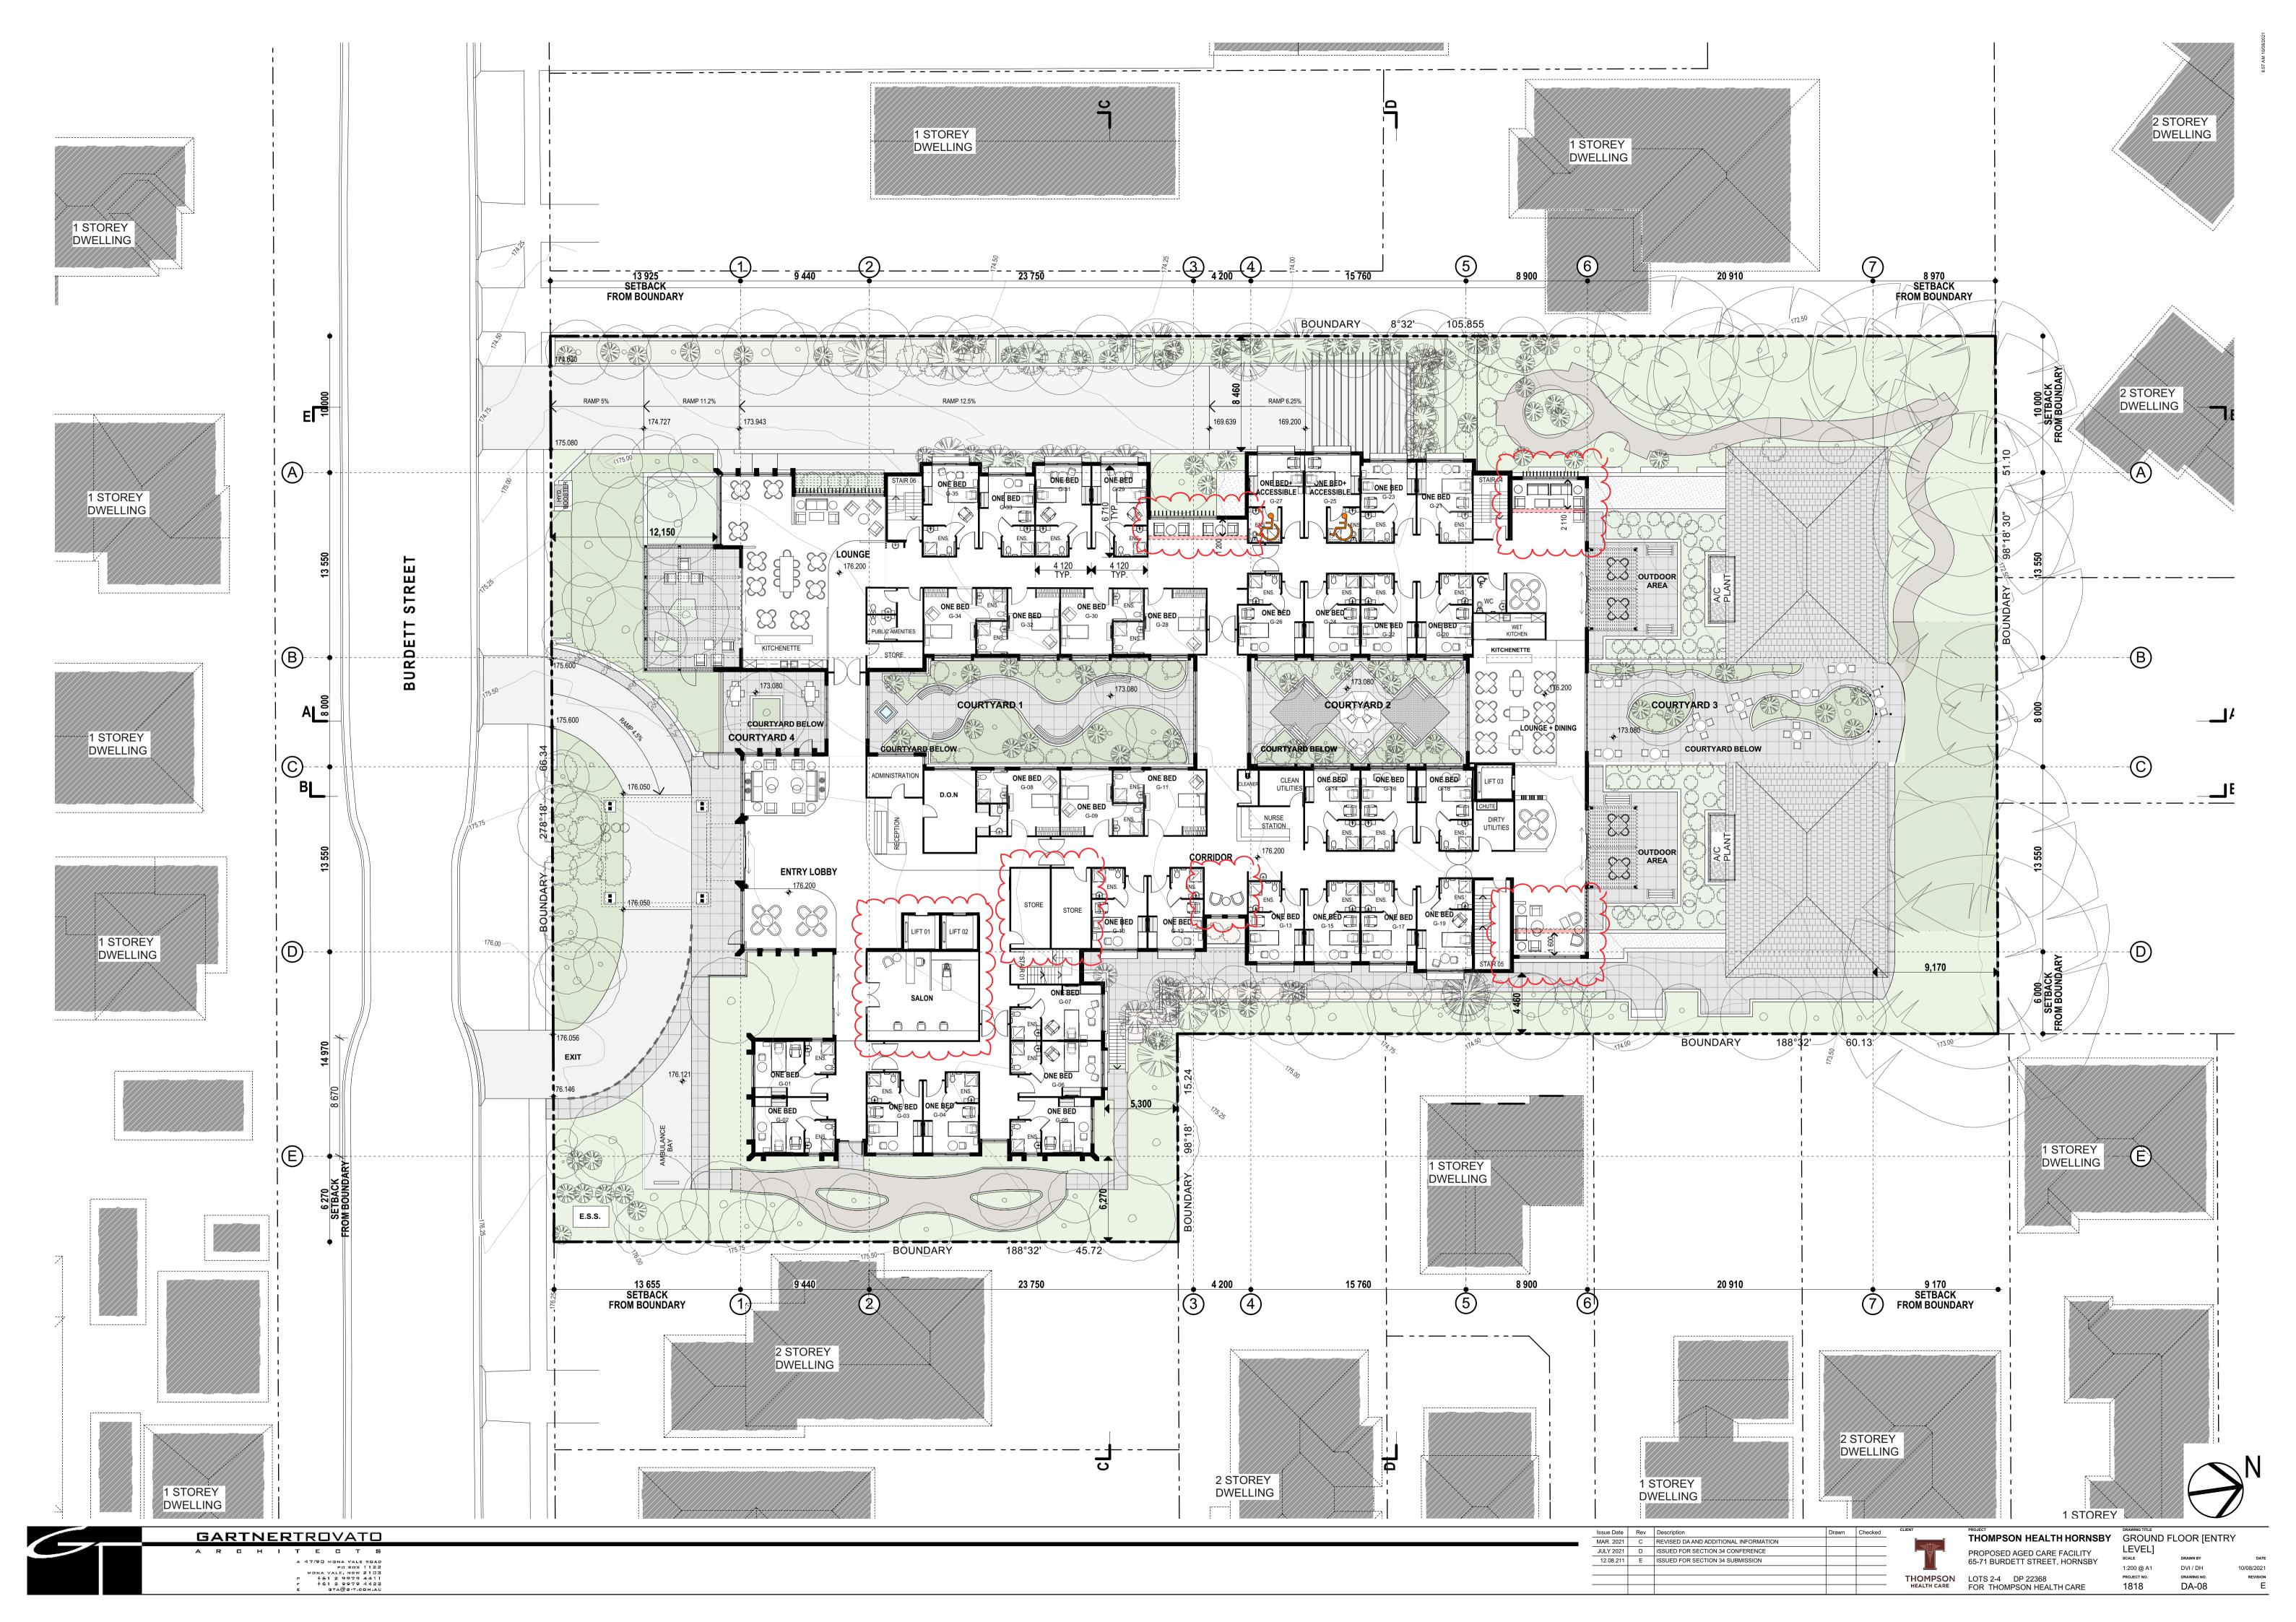

PROPOSED AGED CARE FACILITY 65-71 BURDETT STREET, HORNSBY THOMPSON LOTS 2-4 DP 22368
HEALTH CARE FOR THOMPSON HEALTH CARE

|  | G | A | RT | N | EF | ₹Т  | RC    |       | <u>Α</u> ] | ГО   |  |
|--|---|---|----|---|----|-----|-------|-------|------------|------|--|
|  | А | R | G  | н | ı  | т   | E     | C     | Т          | S    |  |
|  |   |   |    |   |    | Α - | 47/90 | MONA  |            | RDAD |  |
|  |   |   |    |   |    | Р   |       | VALE, | NSW        | 2103 |  |
|  |   |   |    |   |    | F   |       | 129   | 979        |      |  |

| Issue Date | Rev | Description                           | Drawn |
|------------|-----|---------------------------------------|-------|
| MAR. 2021  | С   | REVISED DA AND ADDITIONAL INFORMATION |       |
| JULY 2021  | D   | ISSUED FOR SECTION 34 CONFERENCE      |       |
| 12.08.211  | E   | ISSUED FOR SECTION 34 SUBMISSION      |       |
|            |     |                                       |       |
|            |     |                                       |       |