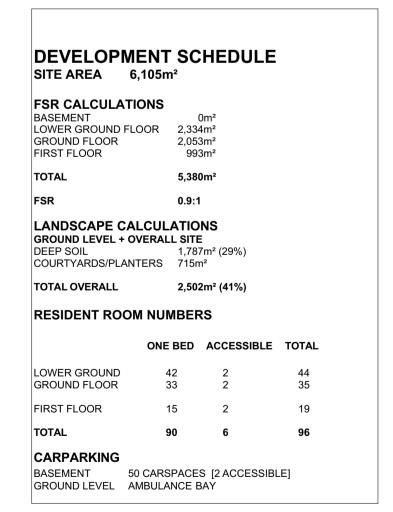

| DEVELOPI | MENT APPLICATION DRAWING LIST        |
|----------|--------------------------------------|
| No:      | Drawing Name                         |
| 0A-00    | COVER SHEET                          |
| DA-01    | EXISTING SITE + DEMOLITION PLAN      |
| DA-02    | SITE CONTEXT PLAN                    |
| DA-03    | SITE ANALYSIS PLAN                   |
| DA-04    | PLANNING CONTROLS DIAGRAM            |
| DA-05    | SITE / ROOF PLAN                     |
| DA-06    | BASEMENT - SERVICE + CARPARK LEVEL   |
| DA-07    | LOWER GROUND FLOOR                   |
| DA-08    | GROUND FLOOR [ENTRY LEVEL]           |
| DA-09    | FIRST FLOOR LEVEL                    |
| DA-10    | ELEVATIONS [SHEET 01]                |
| DA-11    | ELEVATIONS [SHEET 02]                |
| DA-12    | SECTIONS [SHEET 01]                  |
| DA-13    | SECTIONS [SHEET 02]                  |
| DA-14    | SHADOW DIAGRAMS [22 JUNE]            |
| DA-15    | 3D VIEWS                             |
| DA-16    | 3D VIEWS                             |
| DA-17    | HEIGHT CONTROL VIEWS                 |
| DA-18    | REAR 25% SETBACK AND EGRESS DIAGRAMS |
| DA-19    | SMOKE COMPARTMENT PLANS              |
| DA-20    | VIEWS FROM ADJACENT PROPERTIES       |
| DA-21    | LOWER GROUND WEST ROOM VIEW AMENITY  |
| DA-22    | LOWER GROUND EAST ROOM VIEW AMENITY  |
| DA-23    | SUNLIGHT WINTER COURTYARD 1          |
| DA-24    | SUNLIGHT WINTER COURTYARD 2          |
| DA-25    | SUNLIGHT WINTER COURTYARD 3          |
| DA-26    | SUNLIGHT WINTER COURTYARD EAST       |
| DA-27    | SUNLIGHT EQUINOX COURTYARD 1         |
| DA-28    | SUNLIGHT EQUINOX COURTYARD 2         |
| DA-29    | SUNLIGHT EQUINOX COURTYARD 3         |
| DA-30    | SUNLIGHT EQUINOX COURTYARD EAST      |
| DA-31    | VIEW FROM SUN 9-10:30 AM             |
| DA-32    | VIEW FROM SUN 11AM -12:30 PM         |
| DA-33    | VIEW FROM SUN 1 PM -2:30 PM          |
| DA-34    | VIEW FROM SUN 3 PM                   |
| A-35     | COMMON ROOMS SOLAR ACCESS JUNE 21    |