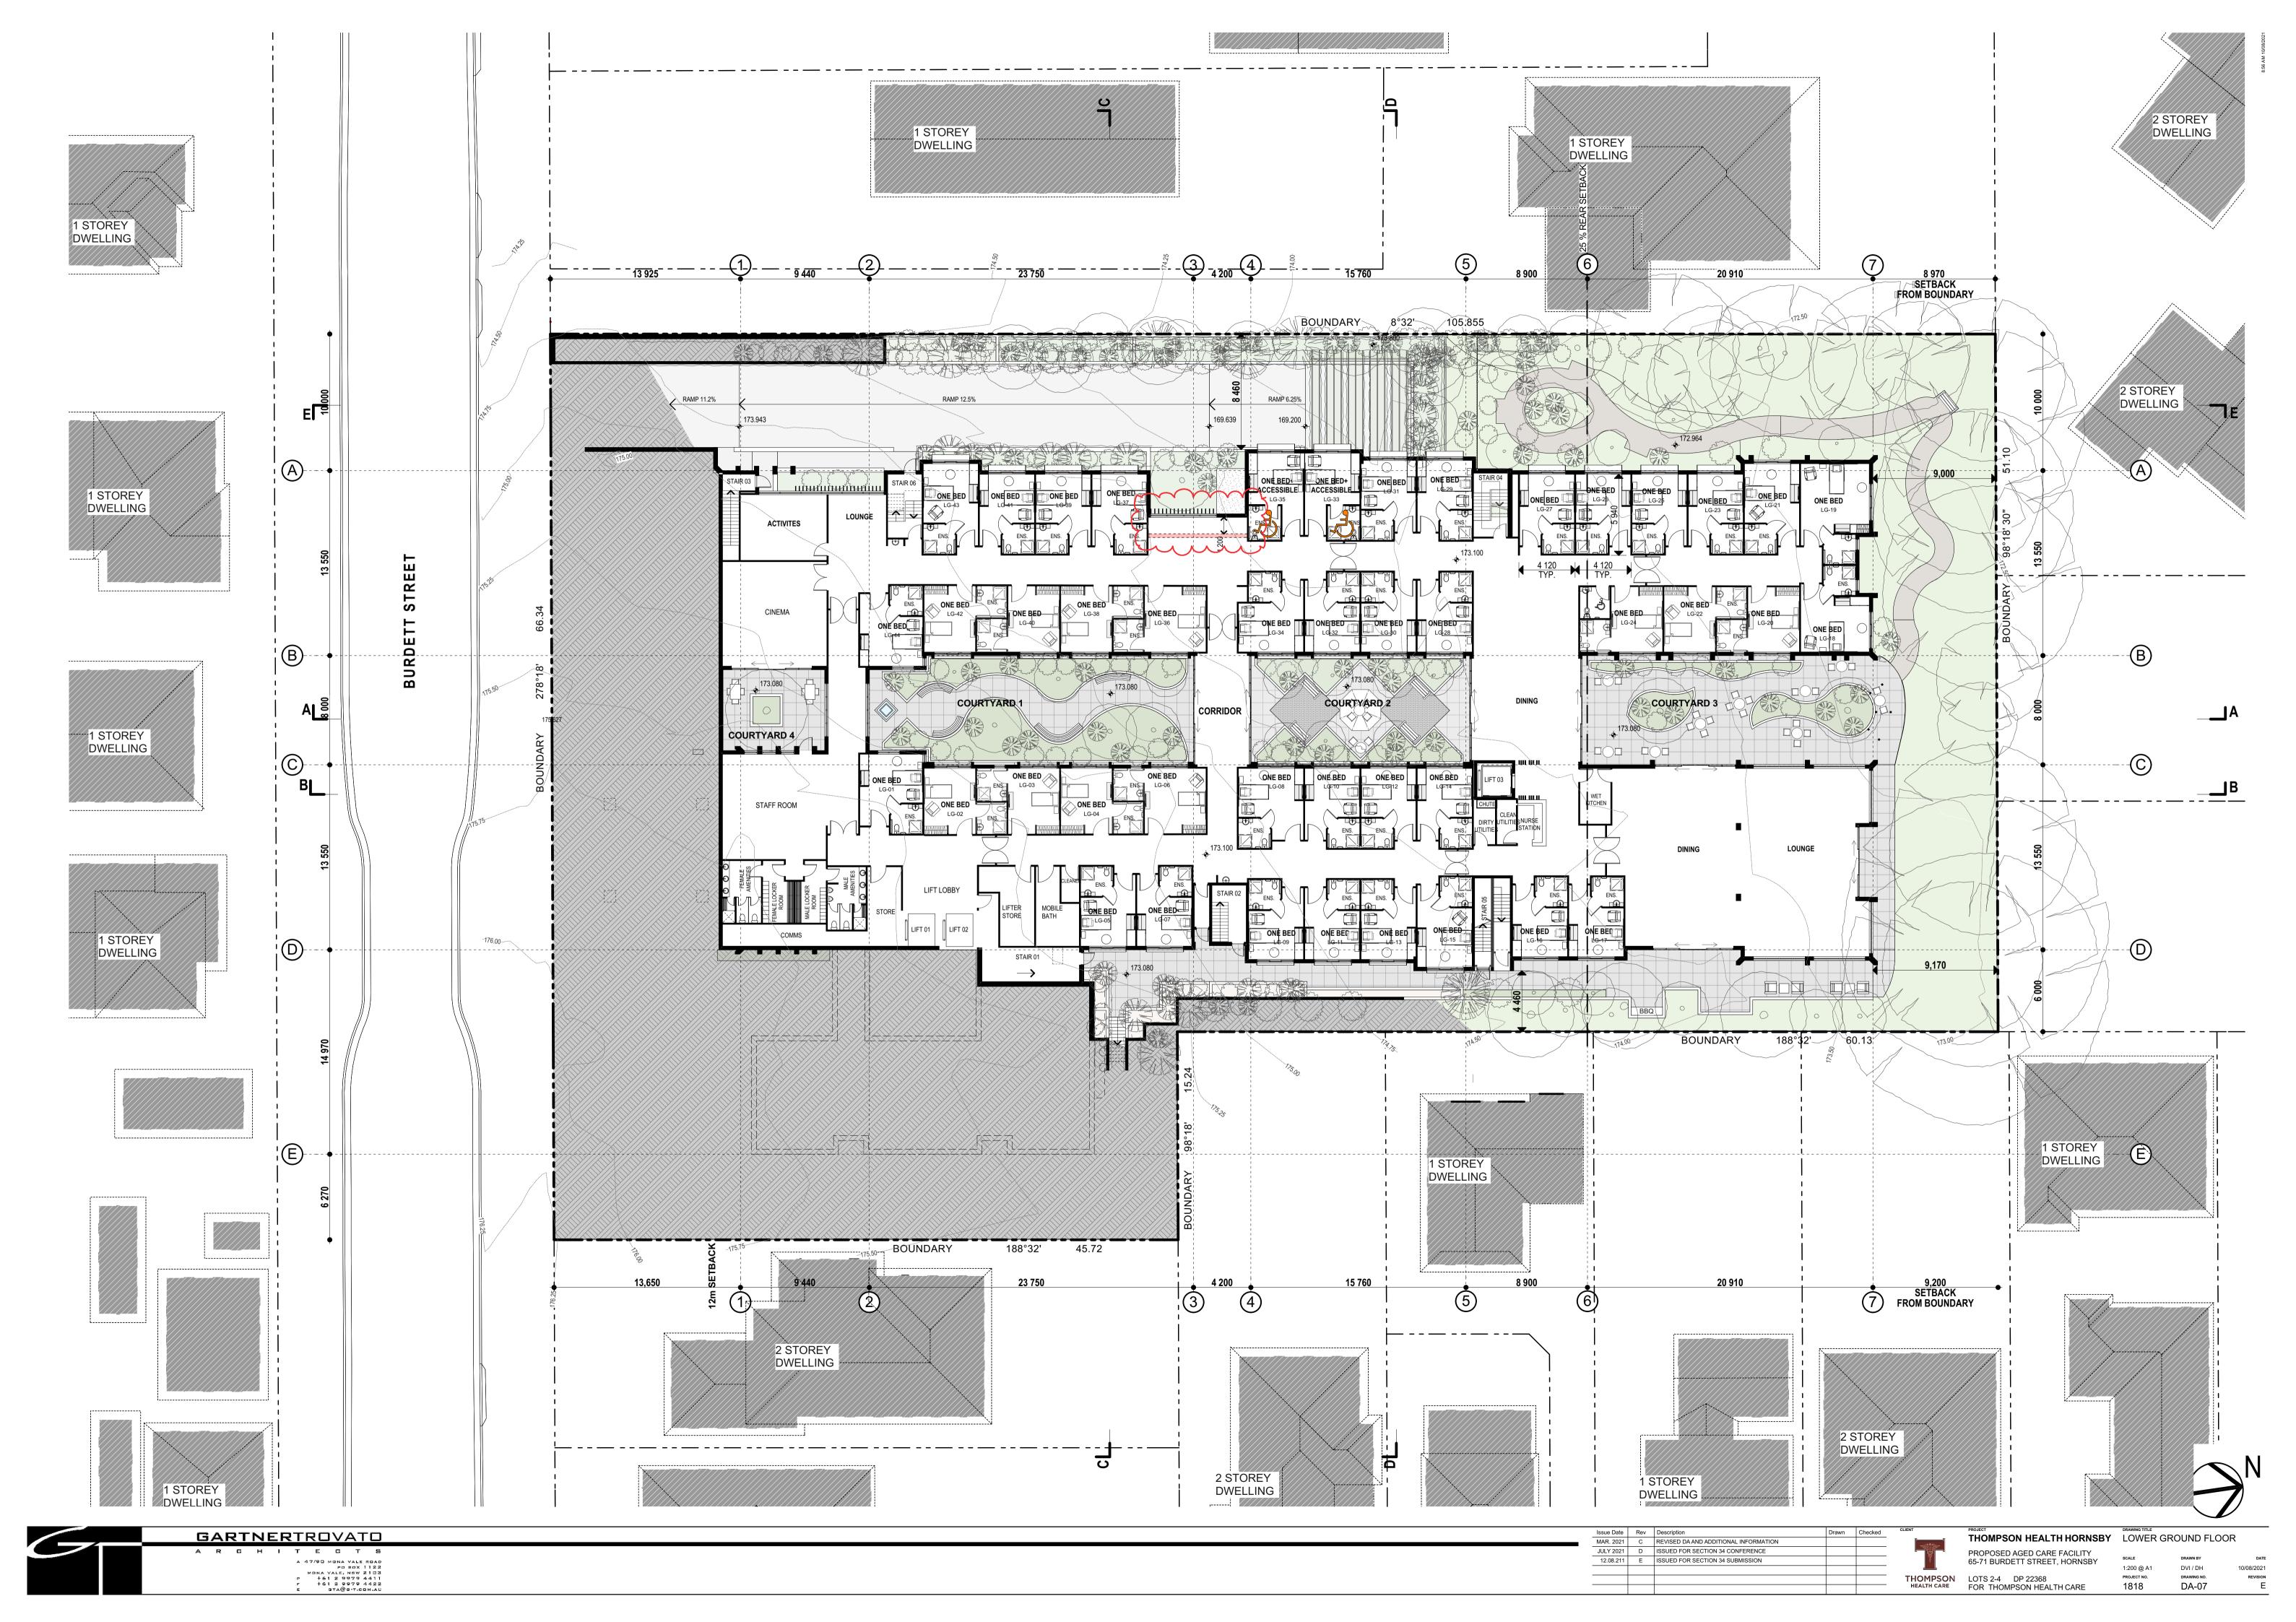

THOMPSON HEALTH HORNSBY EXISTING SITE + DEMOLITION PLAN scale 1:200 @ A1 project no. 1818 DVI / DH DA-01

 $\rightarrow$ N

Issue Date Rev Description Drawn Checked

MAR. 2021 C REVISED DA AND ADDITIONAL INFORMATION