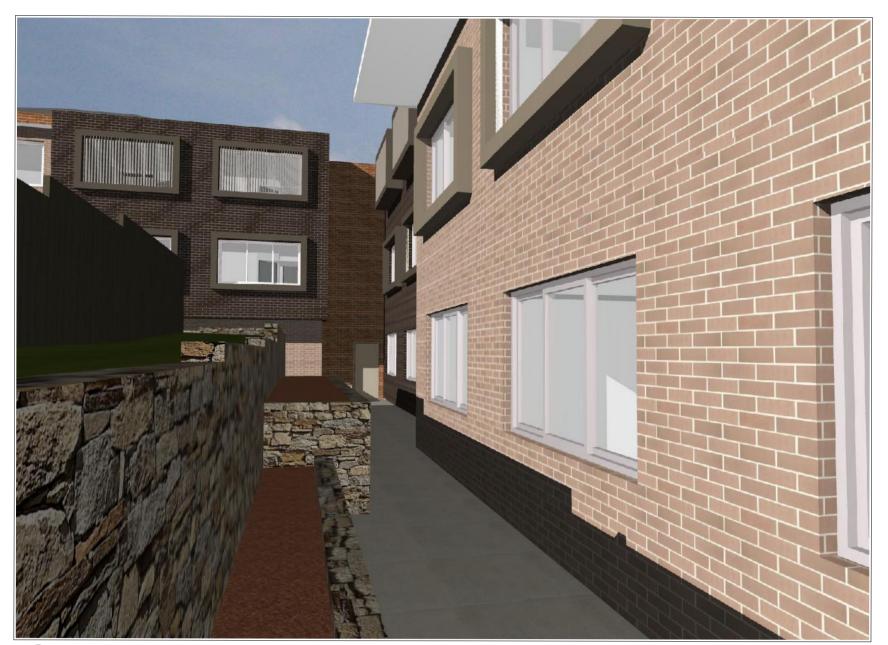

PROPOSED AGED CARE FACILITY 65-71 BURDETT STREET, HORNSBY

THOMPSON HEALTH HORNSBY 3D VIEWS 1:200.20, 1:199.51, 1:1**45**/31 @HA1 project no. drawing no. 1818 DA-15 THOMPSON LOTS 2-4 DP 22368
HEALTH CARE FOR THOMPSON HEALTH CARE

BURDETT STREET SOUTH EAST VIEW

BURDETT STREET SOUTH WEST VIEW

Issue Date Rev Description Drawn Checked

MAR. 2021 C REVISED DA AND ADDITIONAL INFORMATION THOMPSON HEALTH HORNSBY

JULY 2021 D ISSUED FOR SECTION 34 CONFERENCE