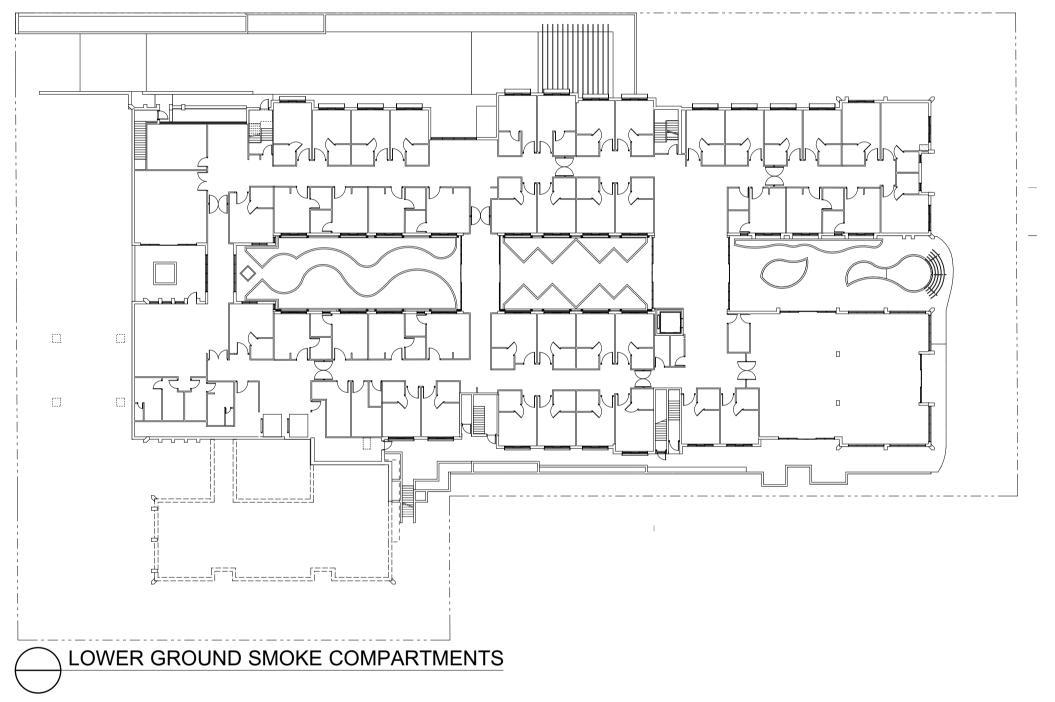

PROPOSED AGED CARE FACILITY 65-71 BURDETT STREET, HORNSBY THOMPSON LOTS 2-4 DP 22368
HEALTH CARE FOR THOMPSON HEALTH CARE

THOMPSON HEALTH HORNSBY REAR 25% SETBACK AND EGRESS DIAGRAMS 1:200 @ A1 DVI / DH PROJECT NO. 1818 DA-18