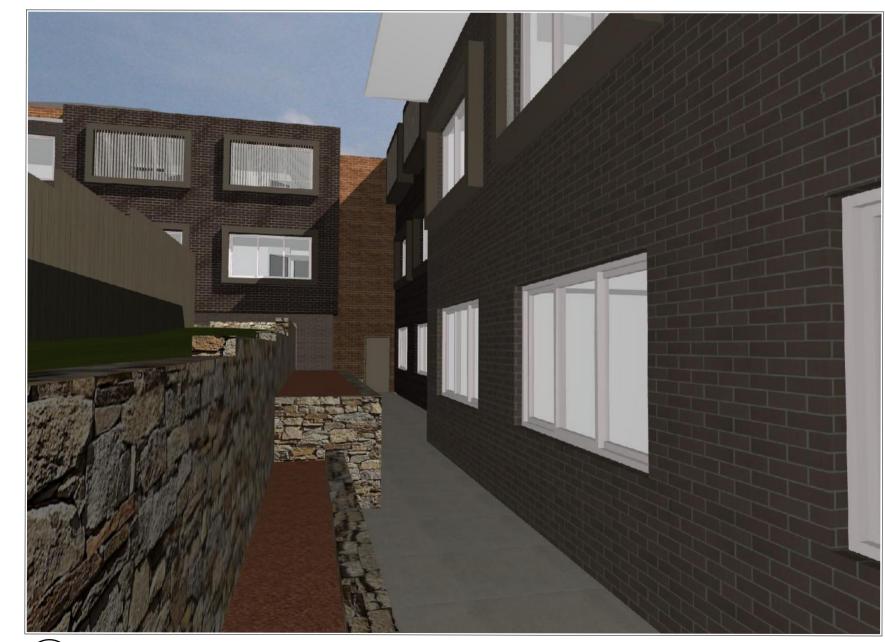

PROPOSED AGED CARE FACILITY 65-71 BURDETT STREET, HORNSBY

THOMPSON HEALTH HORNSBY 3D VIEWS 1:200.20, 1:199.51, 1:1**45**/31 @HA1 project no. drawing no. 1818 DA-15 THOMPSON LOTS 2-4 DP 22368
HEALTH CARE FOR THOMPSON HEALTH CARE

BURDETT STREET SOUTH EAST VIEW

BURDETT STREET SOUTH WEST VIEW

Issue Date Rev Description Drawn Checked

MAR. 2021 C REVISED DA AND ADDITIONAL INFORMATION THOMPSON HEALTH HORNSBY

JULY 2021 D ISSUED FOR SECTION 34 CONFERENCE