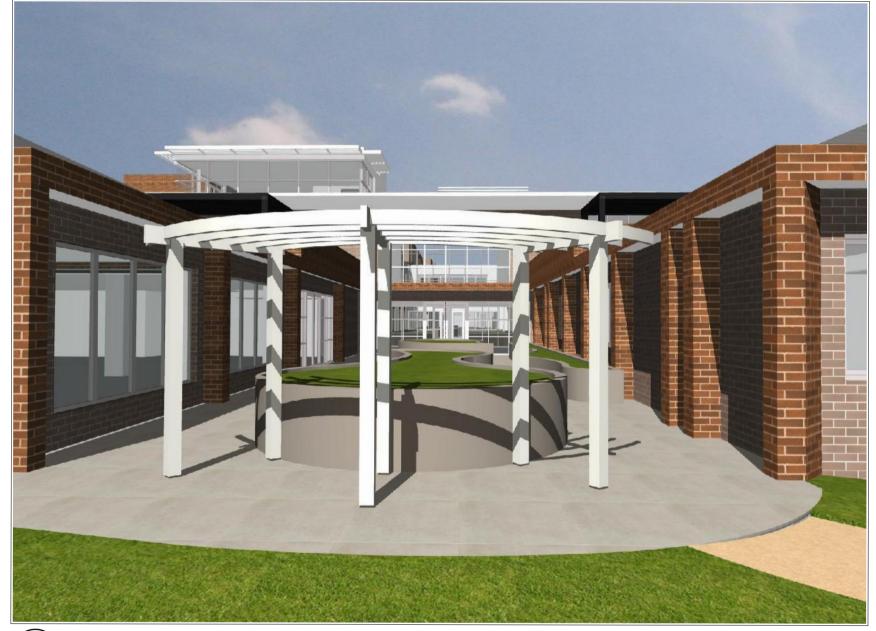

PROPOSED AGED CARE FACILITY 65-71 BURDETT STREET, HORNSBY

THOMPSON HEALTH HORNSBY 3D VIEWS 1:200.20, 1:199.51, 1:1**45**/31 @HA1 project no. drawing no. 1818 DA-15 THOMPSON LOTS 2-4 DP 22368
HEALTH CARE FOR THOMPSON HEALTH CARE

BURDETT STREET SOUTH EAST VIEW

BURDETT STREET SOUTH WEST VIEW

Issue Date Rev Description Drawn Checked

MAR. 2021 C REVISED DA AND ADDITIONAL INFORMATION THOMPSON HEALTH HORNSBY

JULY 2021 D ISSUED FOR SECTION 34 CONFERENCE