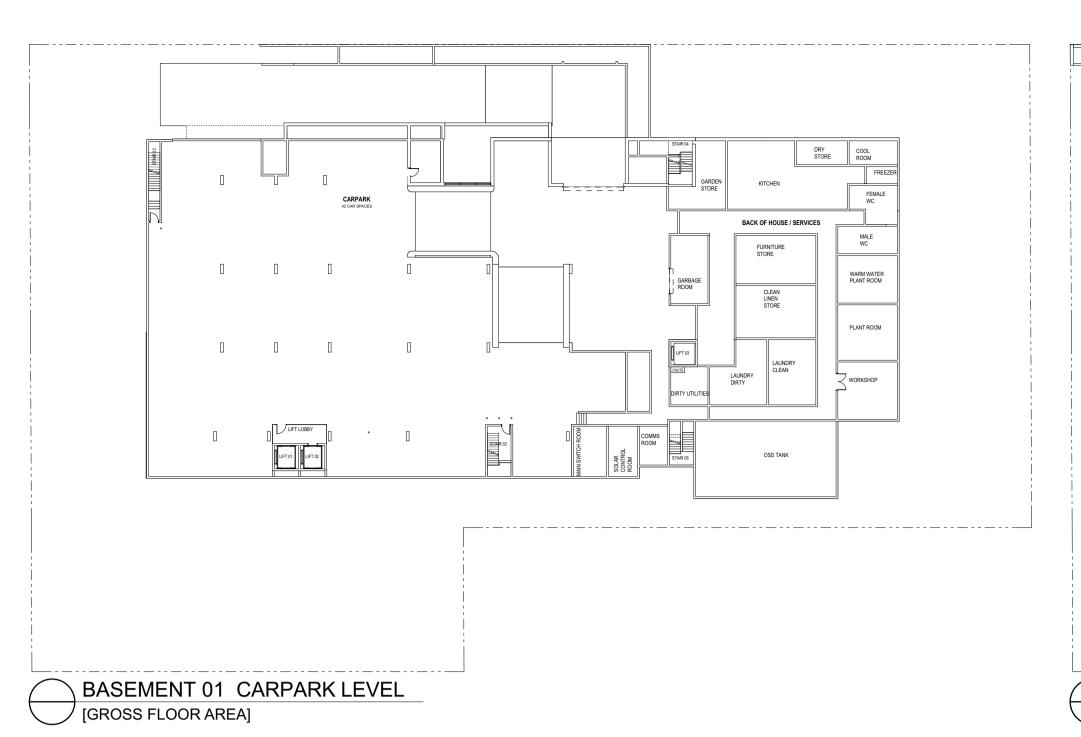

NG SITE + DEMOLITION PLAN scale 1:200 @ A1 project no. 1818 DVI / DH DA-01





 $\rightarrow$ N

Issue Date Rev Description Drawn Checked

MAR. 2021 C REVISED DA AND ADDITIONAL INFORMATION

JULY 2021 D ISSUED FOR SECTION 34 CONFERENCE

12.08.211 E ISSUED FOR SECTION 34 SUBMISSION

THOMPSON HEALTH HORNSBY

PROPOSED AGED CARE FACILITY
65-71 BURDETT STREET, HORNSBY

THOMPSON
HEALTH CARE

THOMPSON
HEALTH CARE

THOMPSON
HEALTH CARE

DRAWING TITLE

SCALE
DRAWN BY

1:1750 @ A1 DVI / DH

DRAWING NO.
DRAWING NO.
DRAWING NO.
1818 DA-02

**GARTNERTROVATO** 





Issue Date Rev Description JULY 2021 D ISSUED FOR SECTION 34 CONFERENCE 12.08.211 E ISSUED FOR SECTION 34 SUBMISSION

PROPOSED AGED CARE FACILITY 65-71 BURDETT STREET, HORNSBY THOMPSON LOTS 2-4 DP 22368
HEALTH CARE FOR THOMPSON HEALTH CARE















|  | G | A | RT | N | EF | ₹Т  | RC    |       | <u>Α</u> ] | ГО   |  |
|--|---|---|----|---|----|-----|-------|-------|------------|------|--|
|  | А | R | G  | н | ı  | т   | E     | C     | Т          | S    |  |
|  |   |   |    |   |    | Α - | 47/90 | MONA  |            | RDAD |  |
|  |   |   |    |   |    | Р   |       | VALE, | NSW        | 2103 |  |
|  |   |   |    |   |    | F   |       | 129   | 979        |      |  |

| Issue Date | Rev | Description                           | Drawn |
|------------|-----|---------------------------------------|-------|
| MAR. 2021  | С   | REVISED DA AND ADDITIONAL INFORMATION |       |
| JULY 2021  | D   | ISSUED FOR SECTION 34 CONFERENCE      |       |
| 12.08.211  | E   | ISSUED FOR SECTION 34 SUBMISSION      |       |
|