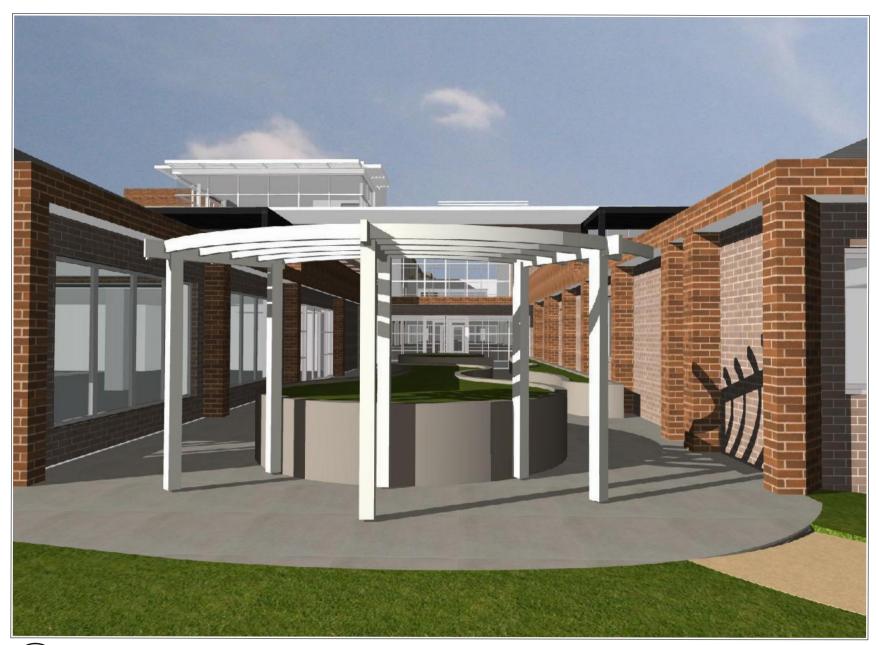

PROPOSED AGED CARE FACILITY 65-71 BURDETT STREET, HORNSBY

THOMPSON HEALTH HORNSBY 3D VIEWS 1:200.20, 1:199.51, 1:1**45**/31 @HA1 project no. drawing no. 1818 DA-15 THOMPSON LOTS 2-4 DP 22368
HEALTH CARE FOR THOMPSON HEALTH CARE

BURDETT STREET SOUTH EAST VIEW

BURDETT STREET SOUTH WEST VIEW

Issue Date Rev Description Drawn Checked

MAR. 2021 C REVISED DA AND ADDITIONAL INFORMATION THOMPSON HEALTH HORNSBY

JULY 2021 D ISSUED FOR SECTION 34 CONFERENCE