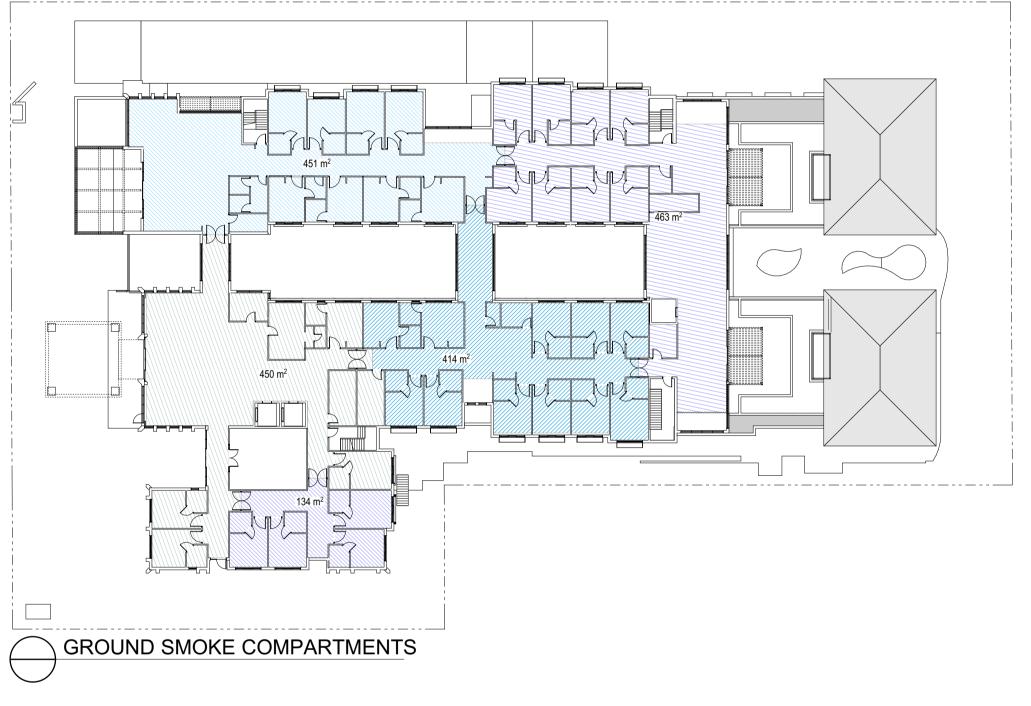

PROPOSED AGED CARE FACILITY 65-71 BURDETT STREET, HORNSBY THOMPSON LOTS 2-4 DP 22368
HEALTH CARE FOR THOMPSON HEALTH CARE

THOMPSON HEALTH HORNSBY REAR 25% SETBACK AND EGRESS DIAGRAMS 1:200 @ A1 DVI / DH PROJECT NO. 1818 DA-18