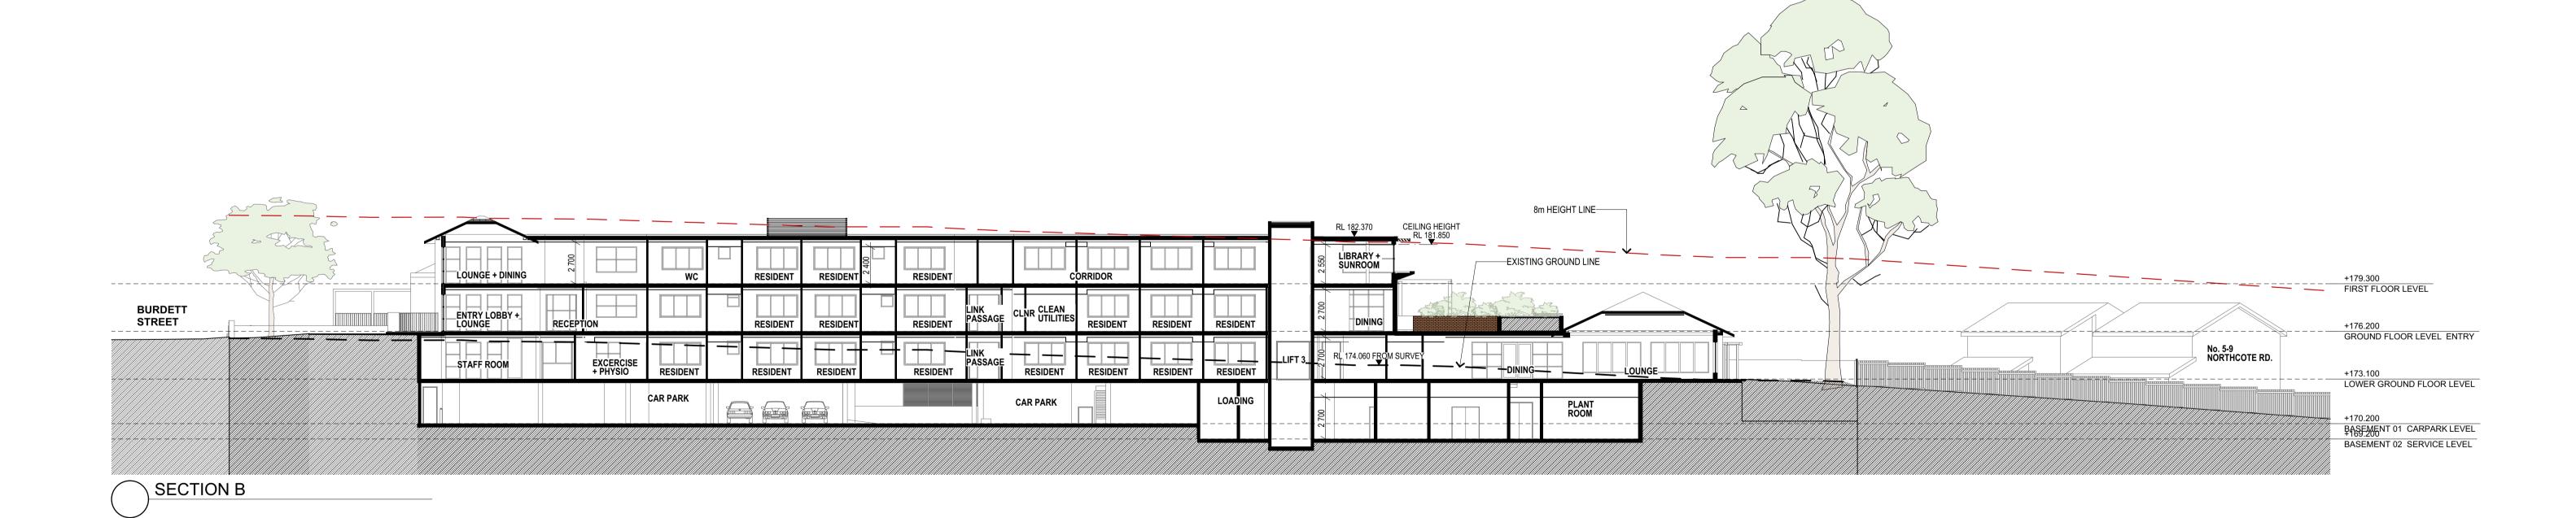

**THOMPSON HEALTH HORNSBY** SECTIONS [SHEET 01] PROPOSED AGED CARE FACILITY 65-71 BURDETT STREET, HORNSBY THOMPSON LOTS 2-4 DP 22368
HEALTH CARE FOR THOMPSON HEALTH CARE

1:200 @ A1 PROJECT NO. 1818 DVI / DH 10/08/2021 DA-12