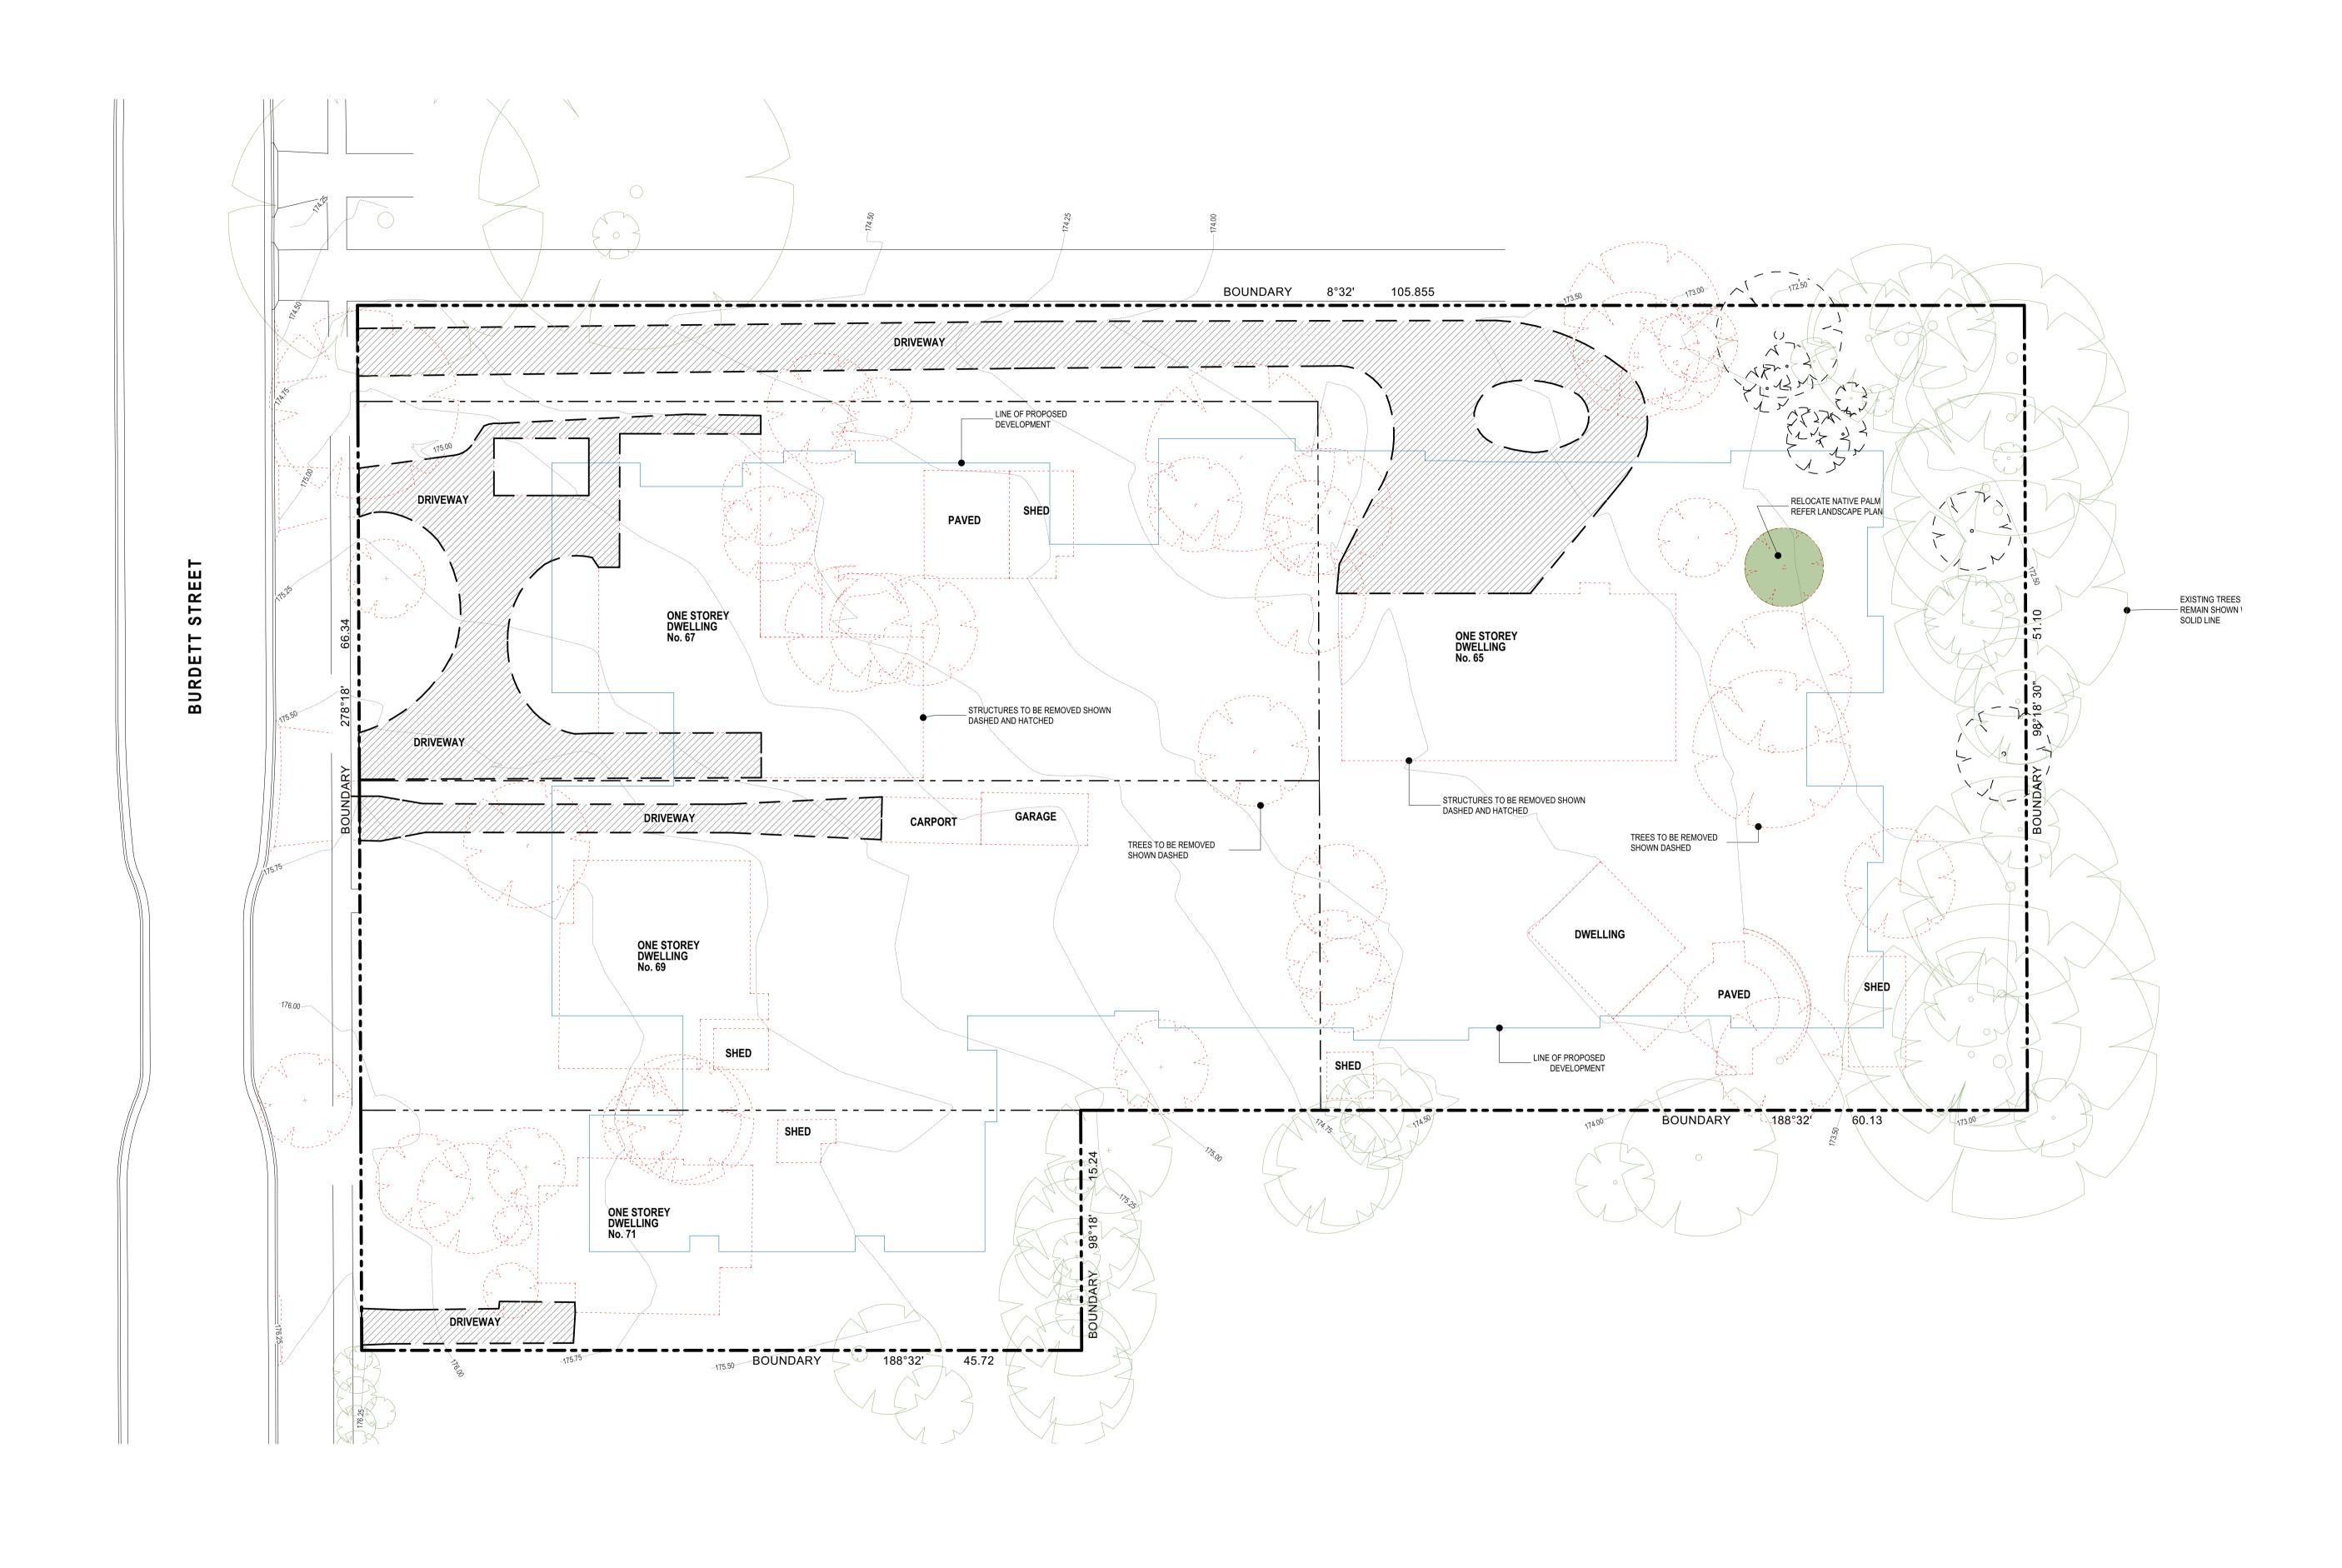

THOMPSON HEALTH HORNSBY EXISTING SITE + DEMOLITION PLAN scale 1:200 @ A1 project no. 1818 DVI / DH DA-01

 $\rightarrow$ N

Issue Date Rev Description Drawn Checked

MAR. 2021 C REVISED DA AND ADDITIONAL INFORMATION